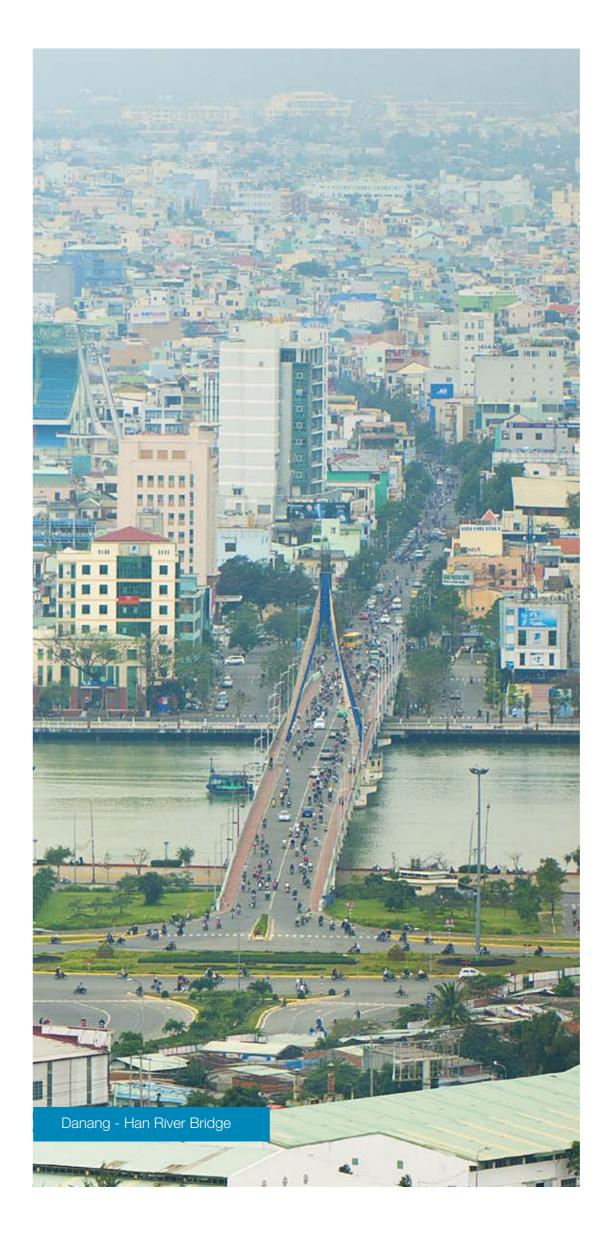

#### We would like to draw your attention to the following particular features of Danang Beach Resort

Danang Beach Resort is a fully integrated resort with every component of the site very accessible to all residents. The aerial image shows the highway running through Danang Beach Resort with holes of the golf course at either side. An underground tunnel has been built giving all residents and users of the resort easy access to and from the golf course and the beach. Residents can be transported around the resort by buggy paths connected with the golf course.

#### Danang

Danang Beach Resort is located only 20 minutes drive from Vietnam's third largest city Danang and the international airport. For local Vietnamese travelling from other parts of the country, they enjoy being in close proximity to the city to enjoy its highlights; local food, markets, the Han River and of course the beach and Son Tra Penninsula. Historically, Danang is where the first US combat troops landed in South Vietnam in 1965 and the American army had set up considerable base camps in the area throughout the war period.