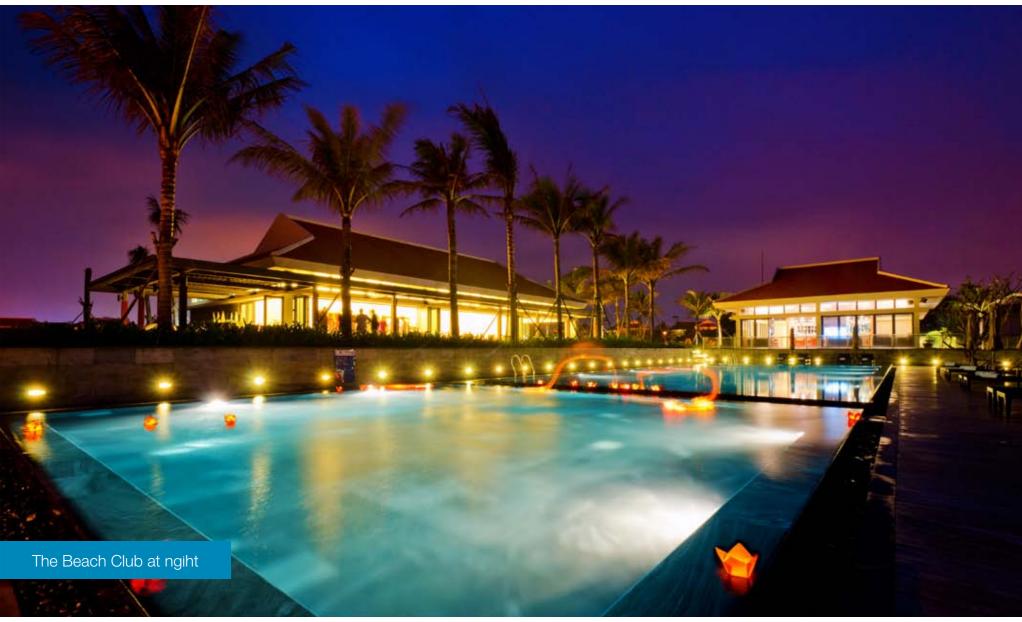

#### Recreational Facilities:

- The Dunes Golf Course and Clubhouse (Facility now open, designed by world-renowned course designer and golf legend Greg Norman. 4000 sqm Club House including 5 separate food and beverage options)
- The Beach Club Whitecaps (Restaurant, bar, tennis courts, swimming pools, changing facilities, spa all complete)