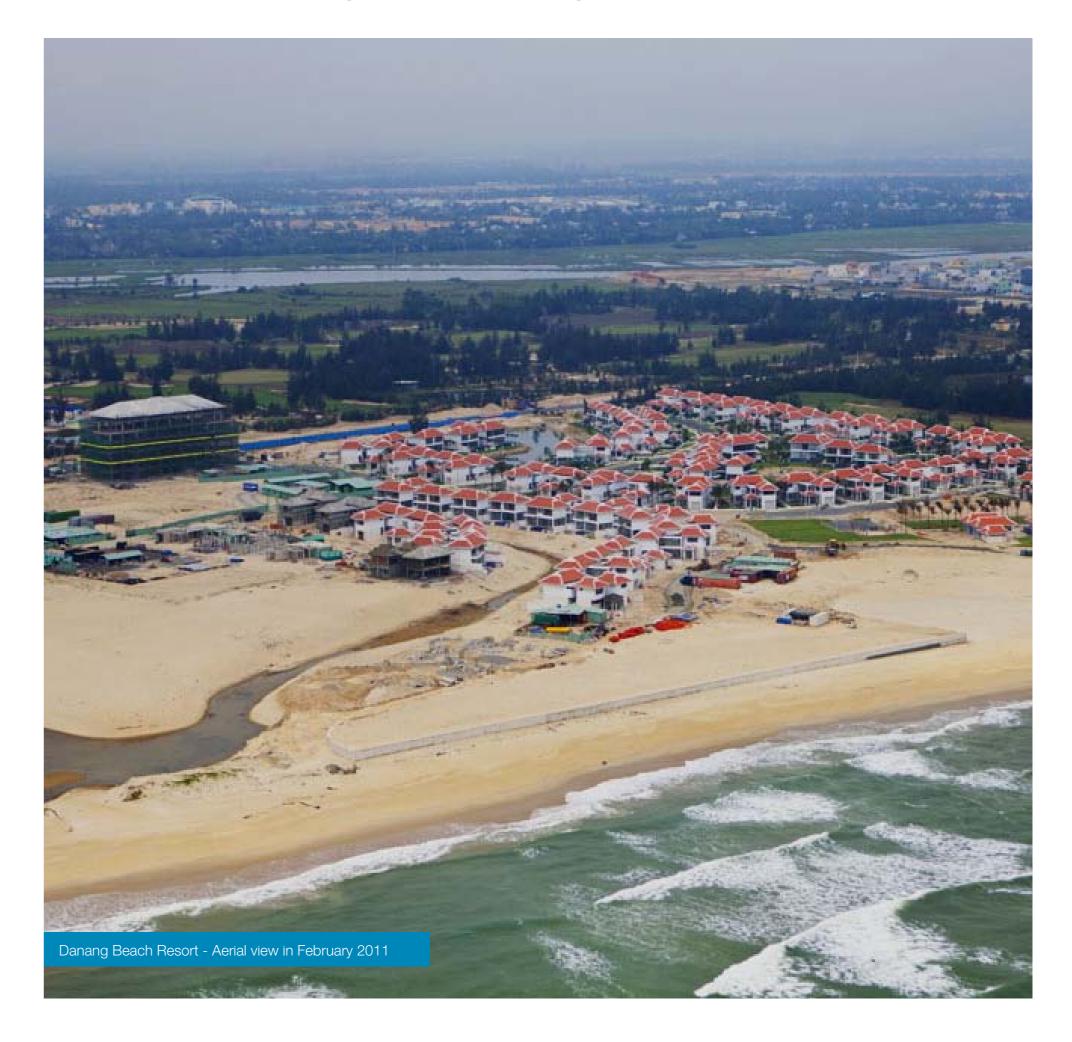

#### Danang Beach Resort is Vietnam's first truly integrated worldclass resort,

based on a master plan that has taken full consideration of the coastal dune system in central Vietnam, this can be seen in particular at the Greg Norman designed - The Dunes Golf Course, recently voted one of the top 15 new golf courses in the world by golf.com and Best New Course in Asia Pacific at the Asia Pacific Golf Summit 2011 (widely regarded as the highest regional accolade for golf courses). In addition to this, the course has been voted Best New Course and Best New Clubhouse 2010/2011 by Vietnam Golf Magazine.

There are six residential components of Danang Beach Resort with varying architectural forms that use both Vietnamese and contemporary designs. Along with this there are a number of community facilities at the resort including The Dunes Course, an 18 hole golf course with state of the art clubhouse, driving range, putting green and Beach Club with swimming pools, gym, spa and sauna and changing facilities.

#### The Residential Components:

- The Ocean Villas (97 detached pool villas, 85% complete and sold)
- The Beachfront Enclave at The Ocean Villas (17 detached beachfront pool villas, due Q1 2012)
- 3 Norman Estates (37 pool villas due Q2 2013)
- The Dune Residences (15 pool villas, the show villa is complete and remainder due Q2 2012)
- 5 The Cham (45 apartments over one tower– first tower due Q4 2012)
- 6 The Point (40 villas due Q1 2013)