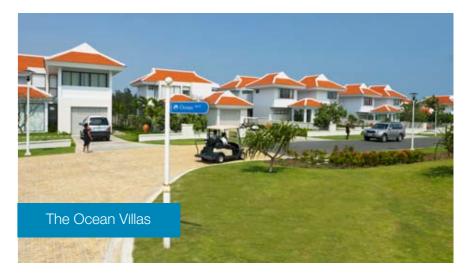

#### The Ocean Villas

#### Project Highlights Include

- Integration with other components of Danang Beach Resort accentuated through the resort master planning in both form and function.
- All homes have either water and/or golf course views and are connected by waterways that wind through the residences and the fairways of the golf course.
- Water views are especially significant in Vietnam due to the cultural importance of Feng Shui. The water element has a direct correlation between wealth and career success.
- These waterways also contribute to a healthy environment that supports the eco-system and wildlife.
- Waterways have been engineered by a team of international consultants to ensure no issues with durability, stagnation or flooding and are home to a variety of different species of fish.
- The aerial image on page 4-5 demonstrates the highway running through Danang Beach Resort, with fairways of the golf course on either side and the clubhouse on the in-land side of the road. To allow easy access to the golf course all residents can be picked up by a buggy and transported to the clubhouse.
- Buggy paths line the entire resort and all residents receive a golf buggy in connection with their villa ensuring they can easily travel to all components of the resort and that they can access the clubhouse at their own leisure.
- The site map shows how the natural landscape has provided boundaries between The Ocean Villas residences which border the golf course. The Danang Beach Resort has been designed in harmony with the natural environment, and nowhere is this more apparent than the sections of the development where the course meets the residences. Residents feel they are an integral part of the golf course and the landscape surrounding them.