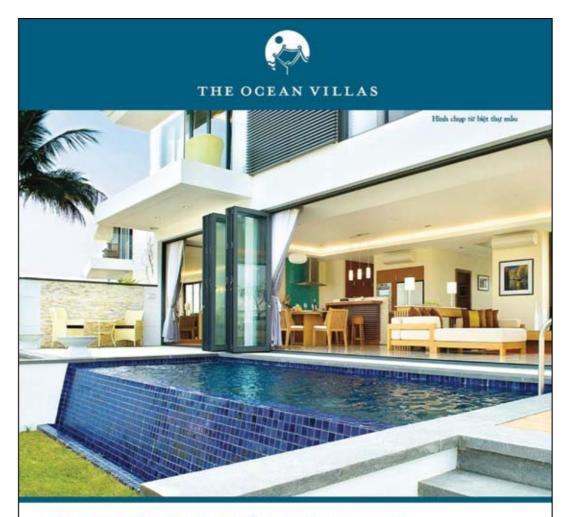

#### The Ocean Villas

# The Ocean Villas

A mixture of the traditional and the contemporary with an abundance of rich landscaping and feng shui features.

- Retaining elements of the traditional architecture of the area such as the signature red pitched roofs of terracotta tiles while at the same time providing a contemporary approach as can be seen in the clean lines, expansive windows and concertina doors.
- White washed rendered walls provide a Mediterranean feel, benefiting the warm climate.
- Our target buyers, wealthy Vietnmaese, appreciate both the Vietnamese elements and the more modern elements that denote their homes status in the 'new' luxury second home market.
- High quality use of materials, products and finishing throughout is also characteristic of the design.
- Landscaping is an extremely important part of the project. The landscaping approach relies on the use of domestic plants and trees to create a tropical, beachfront environment and maintain privacy between the villas.
- Coconut trees are spread out on the villa plots, and palettes of the best domestic plant and tree species result in green leafy surroundings.
- The use of water is also a signature element of the project. In addition to the waterway that runs through The Ocean Villas, the inclusion of a water feature at the door of each villa is good feng shui extremely important to our buyers.