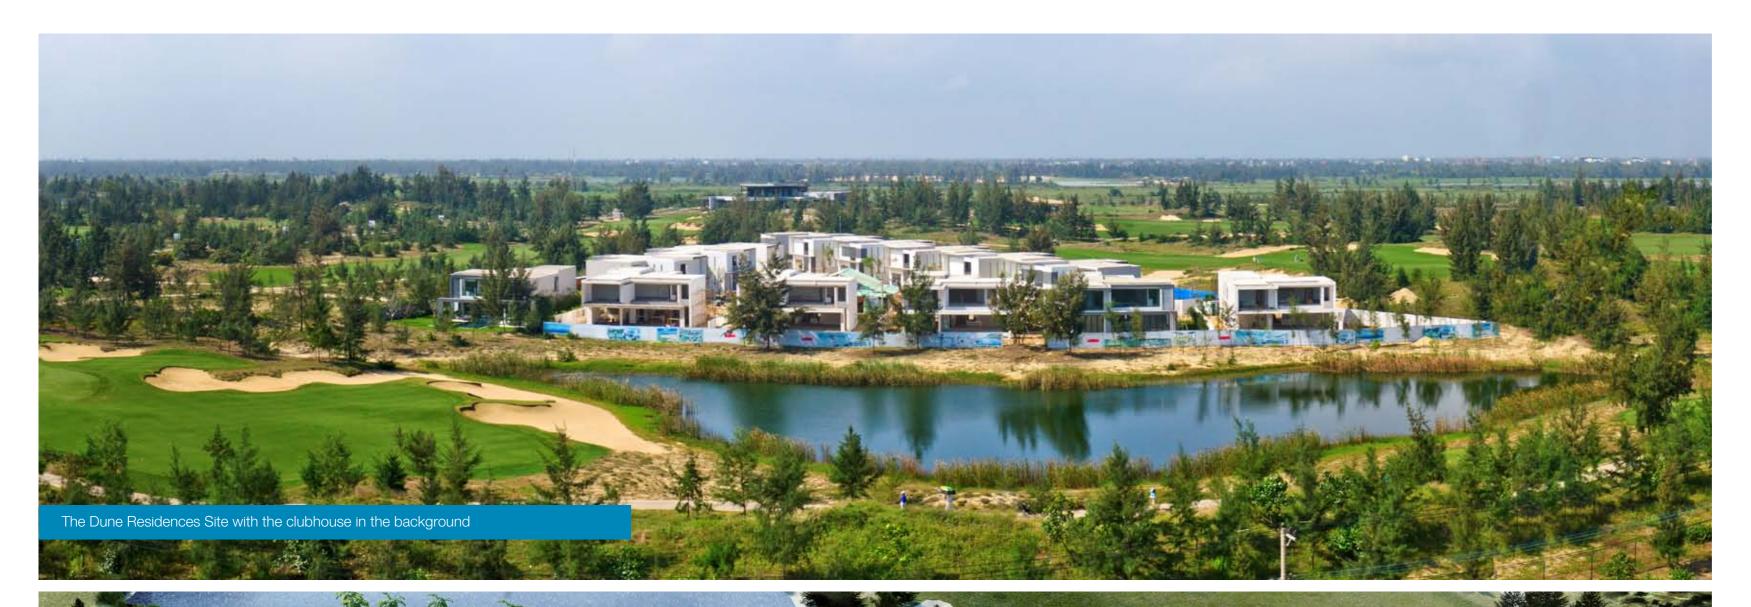

#### The Dune Residences

A boutique enclave of 15, 3 bedroom pool villas nestled between the 1st, 2nd and 9th holes of The Dunes Course, The Dunes Residences offers a unique living environment to golfers and their families. With a contemporary pod shaped architectural design, each villa enjoys an extended back yard stretching out to The Dunes Course.

### The Dune Residences

The Dune Residences are an enclave of 15, 3 bedroom villas, all of 377sqm in area and flanked by the 1st, 2nd and 9th holes of The Dunes Course. The residences benefit from private access from the main driveway to Danang Golf Club and backyards blend seamlessly into the fairways of the golf course.