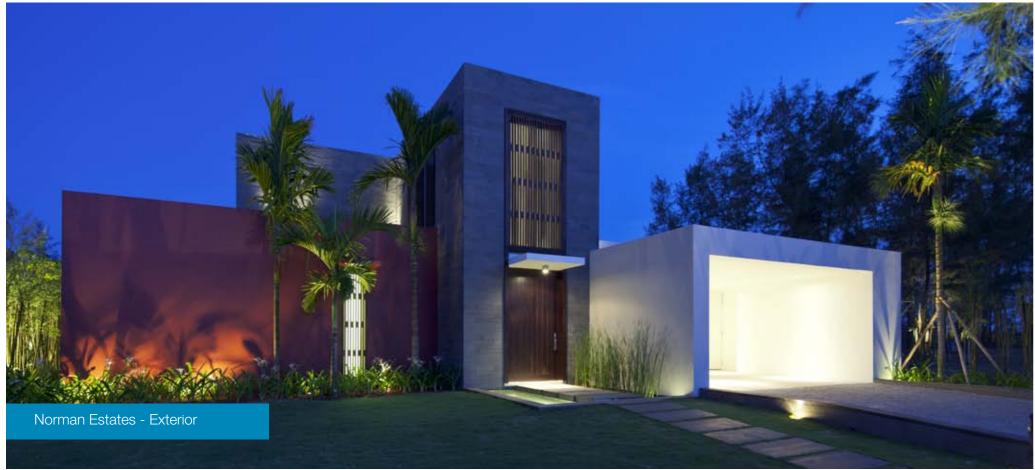

#### Norman Estates

Norman Estates is an internationally acclaimed luxury real estate brand inspired by Greg Norman and his lifestyle. Launched in June 2011 and with 40% of the project sold at the time of writing, expected completion in Q2 2013 and a complete mock-up villa and resident's recreation club open to view, Norman Estates is at the forefront of the luxury villa market in Vietnam. It is an exclusive gated "community within a community" that offers a sophisticated lifestyle environment with meticulous attention to detail and care for design.

## The architecture of the Norman Estates villas is sharp and contemporary

- The villa creates a strong sense of arrival, a modern impact with a non ostentatious architectural style.
- There are interconnecting volumes of different heights which assist to minimize the overall volume of the residence on both the interior and exterior, which is large in size.
- The fàcade is composed to provide a vibrant feeling, animated by shadows casting from the sun and/or exterior lighting.
- Geometrical in design, the facade is softened by the use of a rich red colour, inspired by traditional Vietnamese architecture.
- Architectural features and details such as raised roof overhangs, open sizes and proportions, timber screens and raw materials and finishes enrich the external appearance.
- The rear exterior is an open area, with space for BBQ, lounging and with a large swimming pool of 40sqm in volume. The large windows of the exterior emphasizes the inside/outside living aspect of the home.
- Once again, water is used at the entrance to the home, an extremely important Feng Shui feature.
- The landscaping is rustic in nature, drawing on the existing plant and tree species of the site.
- The residents recreational club continues the strong contemporary theme to the fàade and once again uses water at the entrance, with a dramatic entry way to the swimming pool area creating a 'wow' factor.