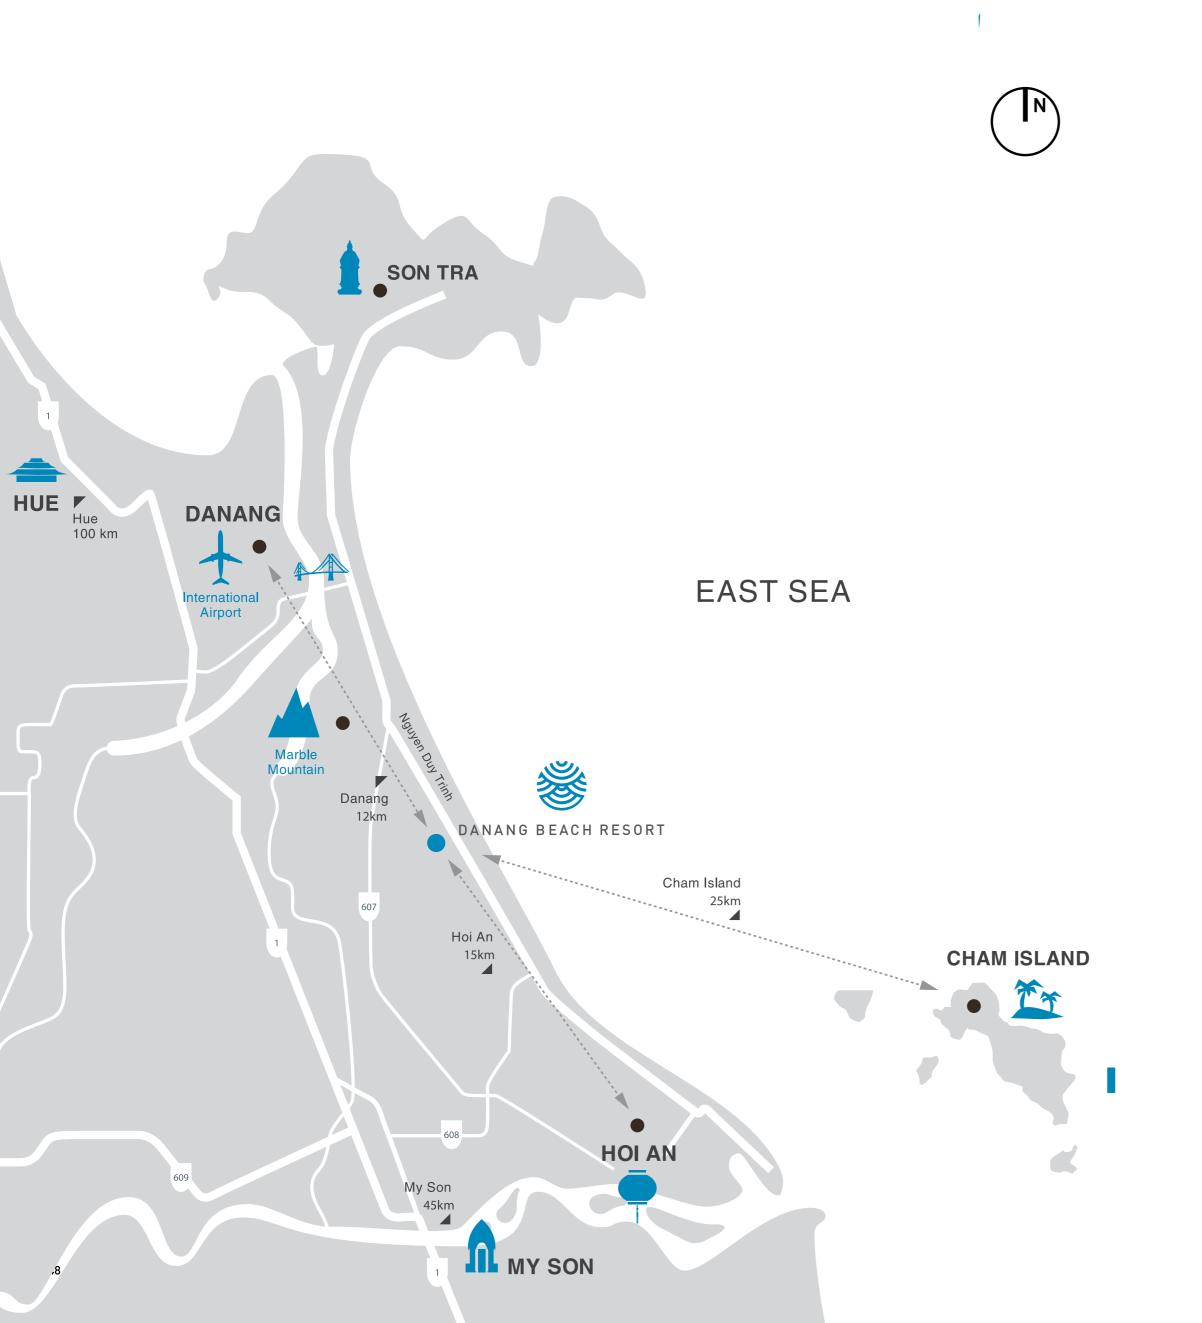

Hue

Danang

Marble Mountains

Cham Islands

Hoi An

My Son

Son Tra

**32** 

LOCATION

#### Danang

Danang Beach Resort is located only 20 minutes drive from Vietnam's third largest city Danang and the international airport. For local Vietnamese travelling from other parts of the country, they enjoy being in close proximity to the city to enjoy its highlights; local food, markets, the Han River and of course the beach and Son Tra Penninsula. Historically, Danang is where the first US combat troops landed in South Vietnam in 1965 and the American army had set up considerable base camps in the area throughout the war period.

#### Hoi An

The ancient town of Hoi An was declared a UNESCO World Heritage site in 1999 and is only a 20 minute drive from Danang Beach Resort. UNESCO calls Hoi An "an exceptionally well preserved example of a Southeast Asian trading port dating from the 15th to the 19th century. Its buildings and its street plan reflect the influences, both indigenous and foreign, that have combined to produce the unique heritage site." (source: www.whc. unesco.org).

#### Marble Mountains

Only a 5 minute drive and providing a spectacular backdrop for Danang Beach Resort, the Marble Mountains consists of five marble and limestone hills topped with delicate pagodas.

All of the mountains have cave entrances and it is possible to climb to the summit of one of the peaks. Several Buddhist sanctuaries can also be found within the mountains, making this a famous and important tourist destination.

#### Danang Beach

Known to locals as My Khe, My An and Non Nuoc beaches, Danang Beach is undoutedly the city's most famous tourist attraction. Identified by Forbes Magazine as one of the world's best beaches alongside South Beach in Miami and Bondi Beach in Australia, Danang Beach Resort is directly located on the beach next to the white sands and clear waters it has to offer. The beach is popular with water sports enthusiasts with kite surfing and surfing available for most of the year.

#### The Cham Islands

Cham Island, a local point of interest is clearly visible from the golf course and the beachfront villas. Featuring beautiful seascapes and landscapes, Cham Island is one of numerous islands that dot the Danang coast, populated by over 3,000 inhabitants, most of whom make their living from fishing it is famous for its unspoiled beaches and diving. The area is home to hundreds of species of coral, fish and mollusk (source: Lonely Planet, Vietnam, 2011 edition).

#### My Son

The Unesco World Heritage site of My Son was a religious centre between the late 4th and 13th centuries for Indian Hinduism, with ruins of these temples today covering a 200 sqm area with only 20 structures standing where it is thought 68 once stood (source: www.whc.unesco.org) Only a 30 minute drive from Danang Beach Resort the site has drawn comparisons to Camboida's Angkor Watt and is described by the Lonely Planet as an intimate and enthralling visit.