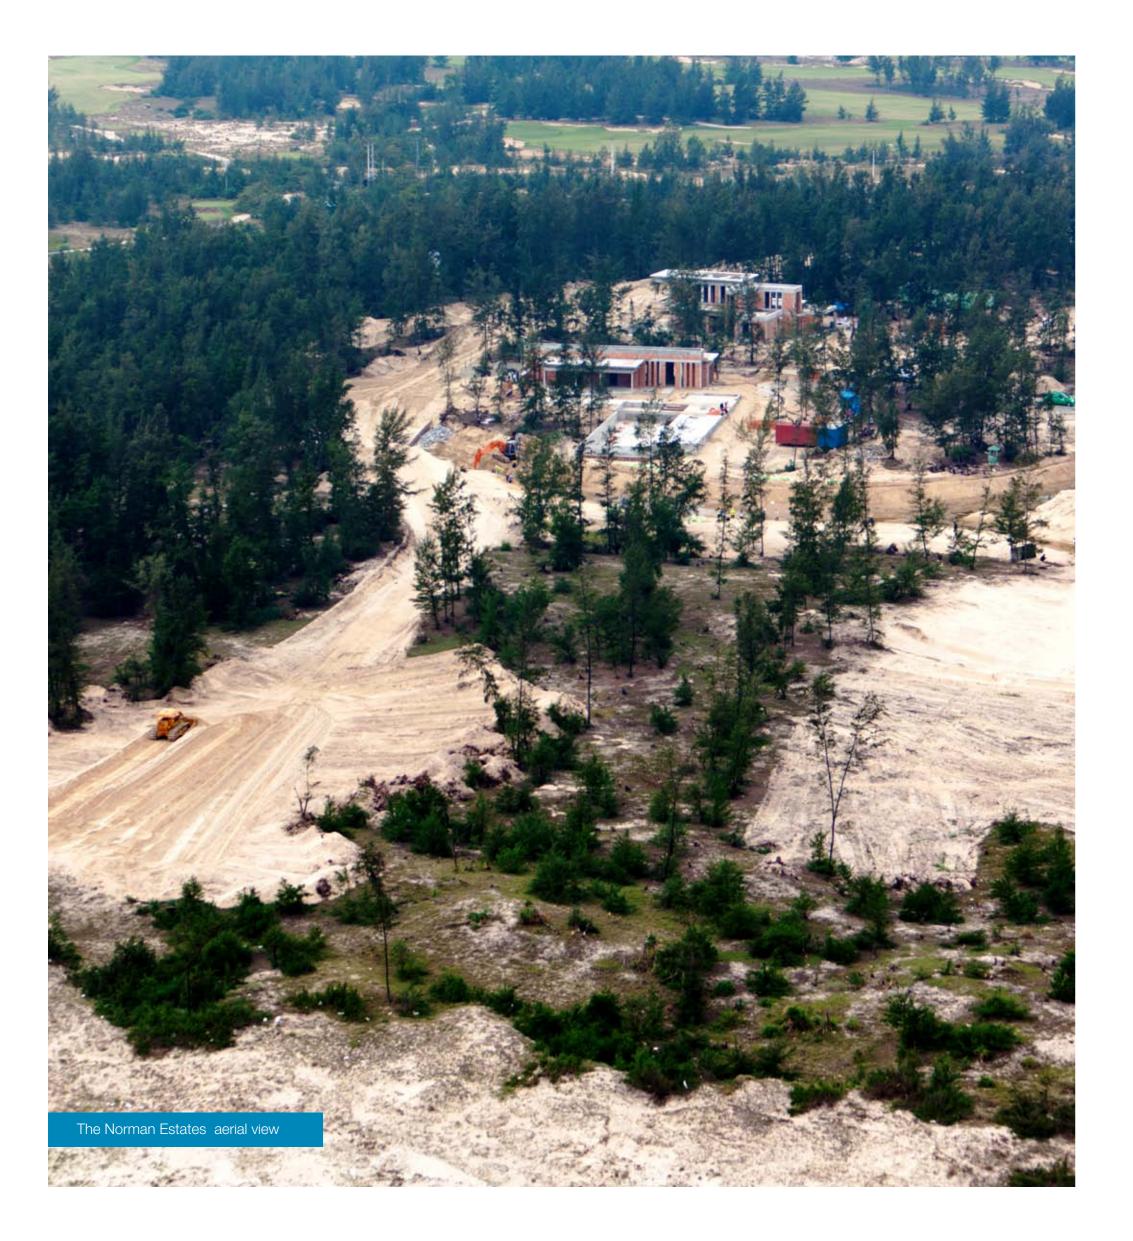

#### Norman Estates

Norman Estates is an internationally acclaimed luxury real estate brand inspired by Greg Norman and his lifestyle. Launched in June 2011 and with 40% of the project sold at the time of writing, expected completion in Q2 2013 and a complete mock-up villa and resident's recreation club open to view, Norman Estates is at the forefront of the luxury villa market in Vietnam. It is an exclusive gated "community within a community" that offers a sophisticated lifestyle environment with meticulous attention to detail and care for design.

Project Highlights Include

- Adjacent to the 15th hole and positioned behind the signature 16th hole of The Dunes Course, Norman Estates is the personification of luxury golf course living.
- As benefiting The Ocean Villas, the majority of villas have golf course and/or water views and there is a further meandering water system that flows through the development.
- Residents will have the use of their own signature Norman Estates golf buggy to enable ease of transport to all aspects of the resort through the connecting buggy paths.
- Residents will also have excluisve use of their own private recreational club including 25 meter lap pool, children's pool, changing rooms and locker facilities, and outdoor BBQ and landscaped areas.