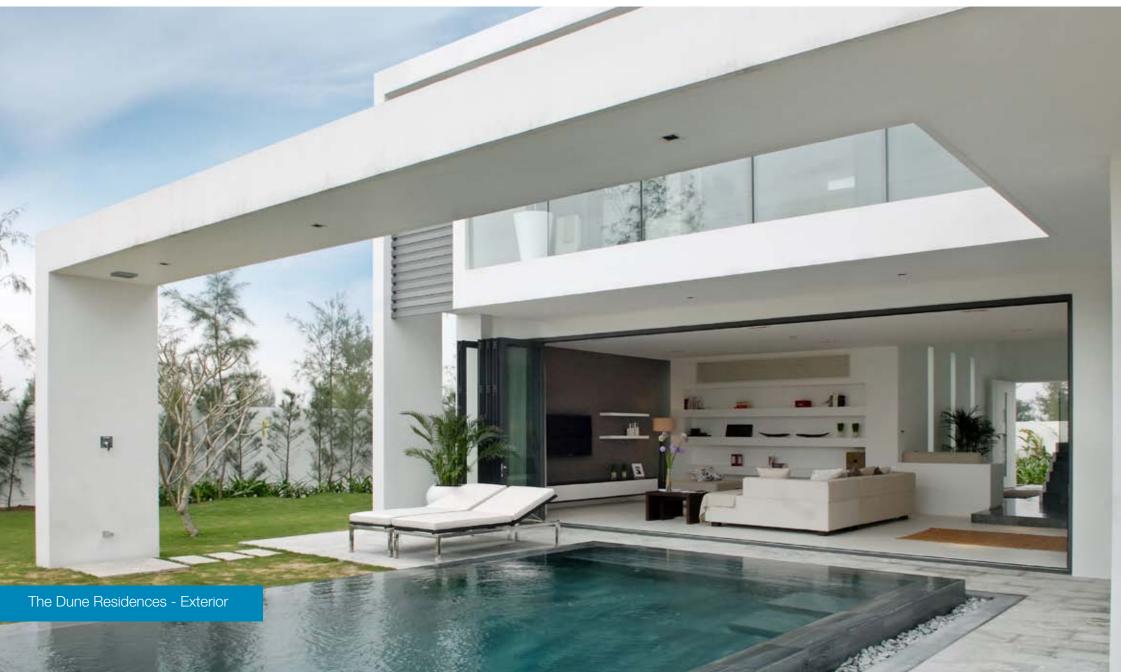

#### The Dune Residences

A boutique enclave of 15, 3 bedroom pool villas nestled between the 1st, 2nd and 9th holes of The Dunes Course, The Dunes Residences offers a unique living environment to golfers and their families. With a contemporary pod shaped architectural design, each villa enjoys an extended back yard stretching out to The Dunes Course.

# The Dune Residences

The villas concept is based on a modern Asian contemporary design, centering on strong simple forms and materials that create volume, light, shadow and define space.

### Main exterior design points for the villas include:

- A concept which is strongly influenced by The Dunes Course, large windows ensure a view from every room
- The fàcade follows a design flow which goes around the villa, emphasizing the modern design
- A water feature at the entrance similar to that of The Ocean Villas is symbolically very important.
- The bi-fold doors that flank the rear of the villa create a seamless flow between the home and garden, optimizing the interaction between the inner and outer spaces.
- The 9m long infinity pool is at the center of the garden the angular design of which blends perfectly with the exterior architecture of the home.