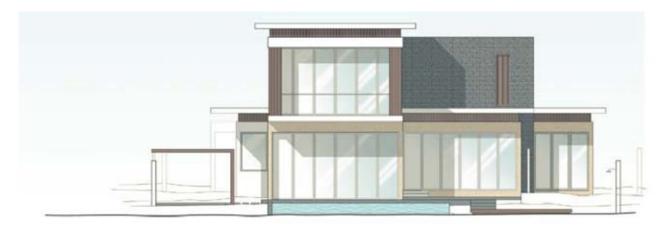

# The Ocean Villas

A mixture of the traditional and the contemporary with an abundance of rich landscaping and feng shui features.

- Retaining elements of the traditional architecture of the area such as the signature red pitched roofs of terracotta tiles while at the same time providing a contemporary approach as can be seen in the clean lines, expansive windows and concertina doors.
- White washed rendered walls provide a Mediterranean feel, benefiting the warm climate.
- Our target buyers, wealthy Vietnmaese, appreciate both the Vietnamese elements and the more modern elements that denote their homes status in the 'new' luxury second home market.
- High quality use of materials, products and finishing throughout is also characteristic of the design.
- Landscaping is an extremely important part of the project. The landscaping approach relies on the use of domestic plants and trees to create a tropical, beachfront environment and maintain privacy between the villas.
- Coconut trees are spread out on the villa plots, and palettes of the best domestic plant and tree species result in green leafy surroundings.
- The use of water is also a signature element of the project. In addition to the waterway that runs through The Ocean Villas, the inclusion of a water feature at the door of each villa is good feng shui extremely important to our buyers.

## The architecture of the Norman Estates villas is sharp and contemporary

- The villa creates a strong sense of arrival, a modern impact with a non ostentatious architectural style.
- There are interconnecting volumes of different heights which assist to minimize the overall volume of the residence on both the interior and exterior, which is large in size.
- The fàcade is composed to provide a vibrant feeling, animated by shadows casting from the sun and/or exterior lighting.
- Geometrical in design, the facade is softened by the use of a rich red colour, inspired by traditional Vietnamese architecture.
- Architectural features and details such as raised roof overhangs, open sizes and proportions, timber screens and raw materials and finishes enrich the external appearance.
- The rear exterior is an open area, with space for BBQ, lounging and with a large swimming pool of 40sqm in volume. The large windows of the exterior emphasizes the inside/outside living aspect of the home.
- Once again, water is used at the entrance to the home, an extremely important Feng Shui feature.
- The landscaping is rustic in nature, drawing on the existing plant and tree species of the site.
- The residents recreational club continues the strong contemporary theme to the fàade and once again uses water at the entrance, with a dramatic entry way to the swimming pool area creating a 'wow' factor.