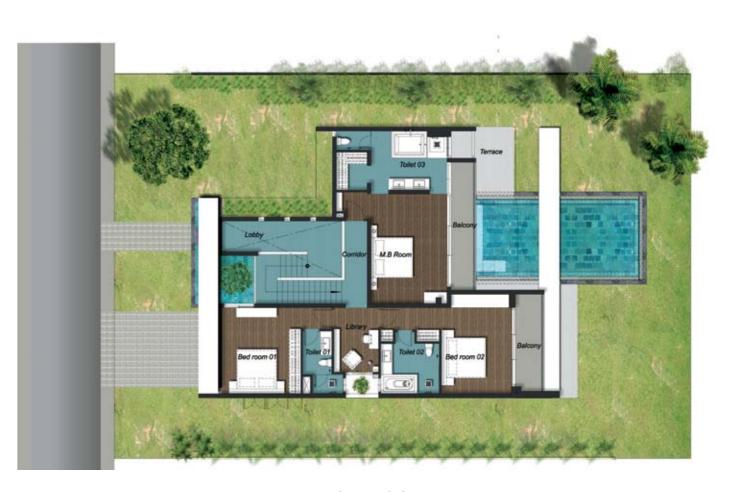

## The Dune Residences Villa

3 Bedrooms 2 levels

Entrance

Living / Dining

Kitchen

Master bedroom

Bedroom

Bathroom

Library / Office

Maid room

Laundry/ Washing room

Terrace

Pool

Balcony

Garage

Ground Floor area = 233sqm

First Floor area = 144sqm

Total area = 377sqm

Land area from 580sqm to 724sqm

# The Dune Residences

GROUND FLOOR PLAN

FIRST FLOOR PLAN

**C**3

INTERIOR

The home chosen is a 3 bedroom villa at The Dune Residences. There are 2 options for buyers to select: