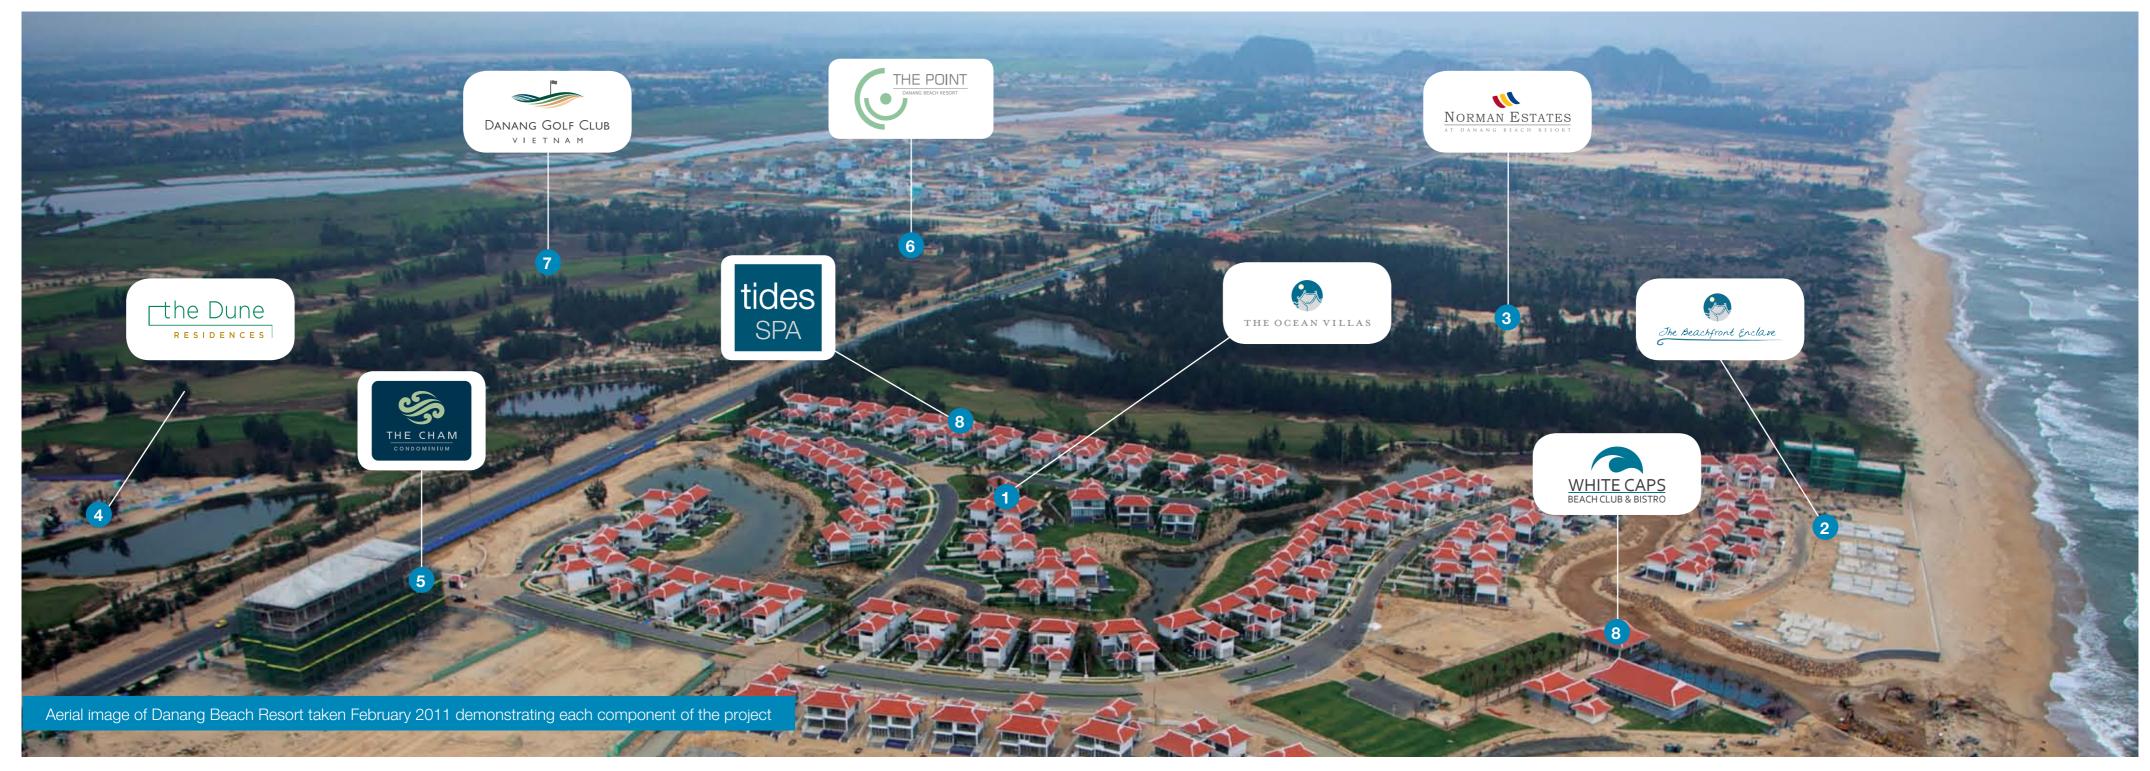

#### We would like to draw your attention to the following particular features of Danang Beach Resort

Danang Beach Resort is a fully integrated resort with every component of the site very accessible to all residents. The aerial image shows the highway running through Danang Beach Resort with holes of the golf course at either side. An underground tunnel has been built giving all residents and users of the resort easy access to and from the golf course and the beach. Residents can be transported around the resort by buggy paths connected with the golf course.

### A truly integrated resort with every aspect easily accessible

#### Project Highlights Include

- Integration with other components of Danang Beach Resort accentuated through the resort master planning in both form and function.
- All homes have either water and/or golf course views and are connected by waterways that wind through the residences and the fairways of the golf course.
- Water views are especially significant in Vietnam due to the cultural importance of Feng Shui. The water element has a direct correlation between wealth and career success.
- These waterways also contribute to a healthy environment that supports the eco-system and wildlife.
- Waterways have been engineered by a team of international consultants to ensure no issues with durability, stagnation or flooding and are home to a variety of different species of fish.
- The aerial image on page 4-5 demonstrates the highway running through Danang Beach Resort, with fairways of the golf course on either side and the clubhouse on the in-land side of the road. To allow easy access to the golf course all residents can be picked up by a buggy and transported to the clubhouse.
- Buggy paths line the entire resort and all residents receive a golf buggy in connection with their villa ensuring they can easily travel to all components of the resort and that they can access the clubhouse at their own leisure.
- The site map shows how the natural landscape has provided boundaries between The Ocean Villas residences which border the golf course. The Danang Beach Resort has been designed in harmony with the natural environment, and nowhere is this more apparent than the sections of the development where the course meets the residences. Residents feel they are an integral part of the golf course and the landscape surrounding them.