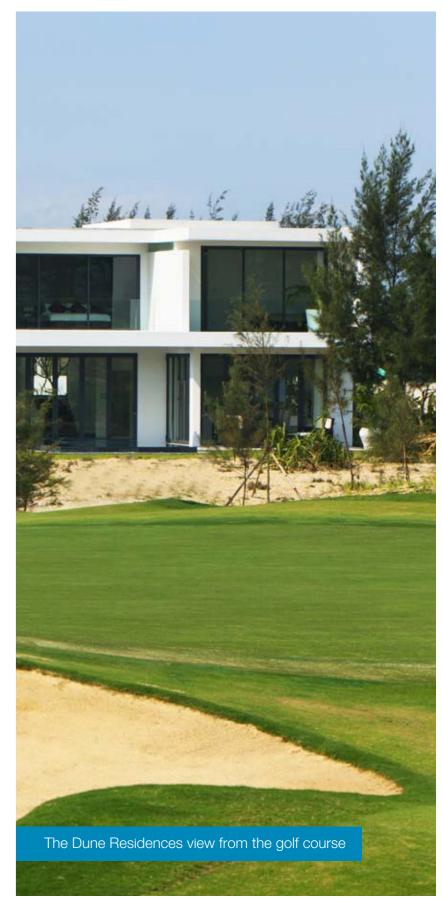

#### The Dune Residences

A boutique enclave of 15, 3 bedroom pool villas nestled between the 1st, 2nd and 9th holes of The Dunes Course, The Dunes Residences offers a unique living environment to golfers and their families. With a contemporary pod shaped architectural design, each villa enjoys an extended back yard stretching out to The Dunes Course.

### The Dune Residences

The Dune Residences are an enclave of 15, 3 bedroom villas, all of 377sqm in area and flanked by the 1st, 2nd and 9th holes of The Dunes Course. The residences benefit from private access from the main driveway to Danang Golf Club and backyards blend seamlessly into the fairways of the golf course.

### Main exterior design points for the villas include:

- A concept which is strongly influenced by The Dunes Course, large windows ensure a view from every room
- The fàcade follows a design flow which goes around the villa, emphasizing the modern design
- A water feature at the entrance similar to that of The Ocean Villas is symbolically very important.
- The bi-fold doors that flank the rear of the villa create a seamless flow between the home and garden, optimizing the interaction between the inner and outer spaces.
- The 9m long infinity pool is at the center of the garden the angular design of which blends perfectly with the exterior architecture of the home.