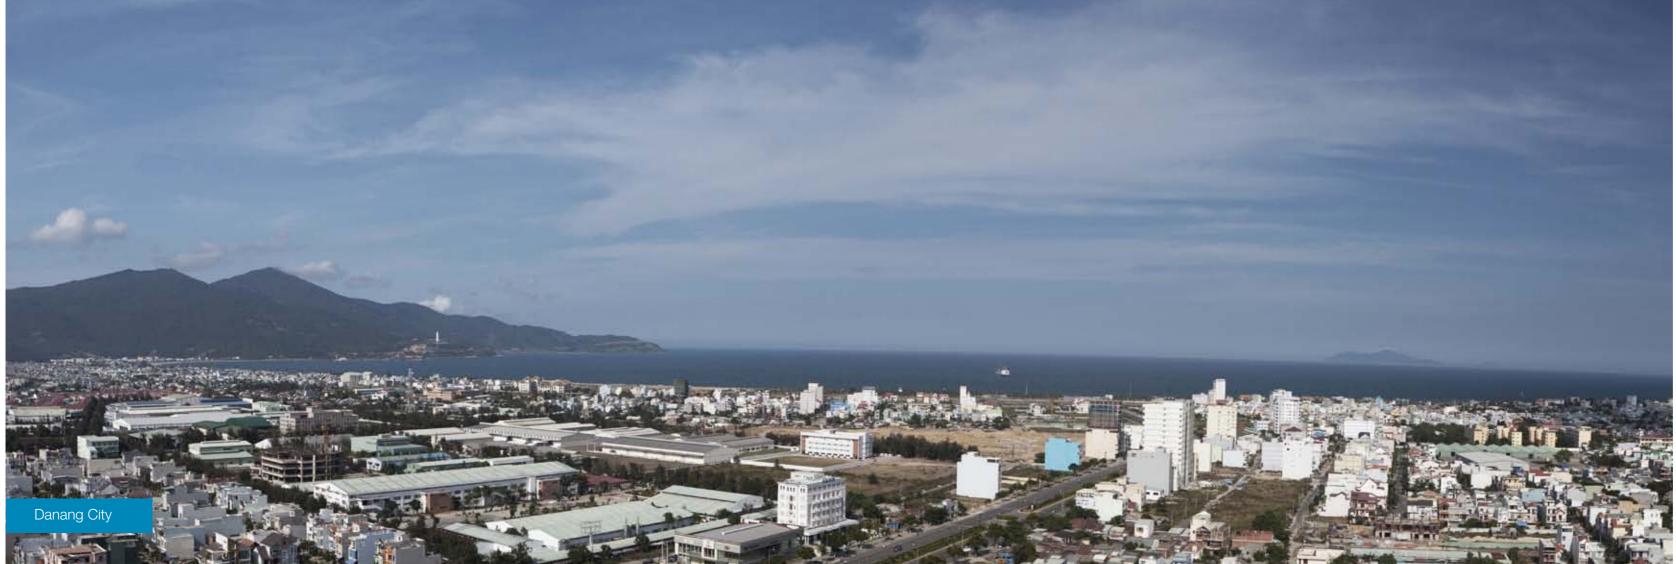

#### Danang

Danang Beach Resort is located only 20 minutes drive from Vietnam's third largest city Danang and the international airport. For local Vietnamese travelling from other parts of the country, they enjoy being in close proximity to the city to enjoy its highlights; local food, markets, the Han River and of course the beach and Son Tra Penninsula. Historically, Danang is where the first US combat troops landed in South Vietnam in 1965 and the American army had set up considerable base camps in the area throughout the war period.