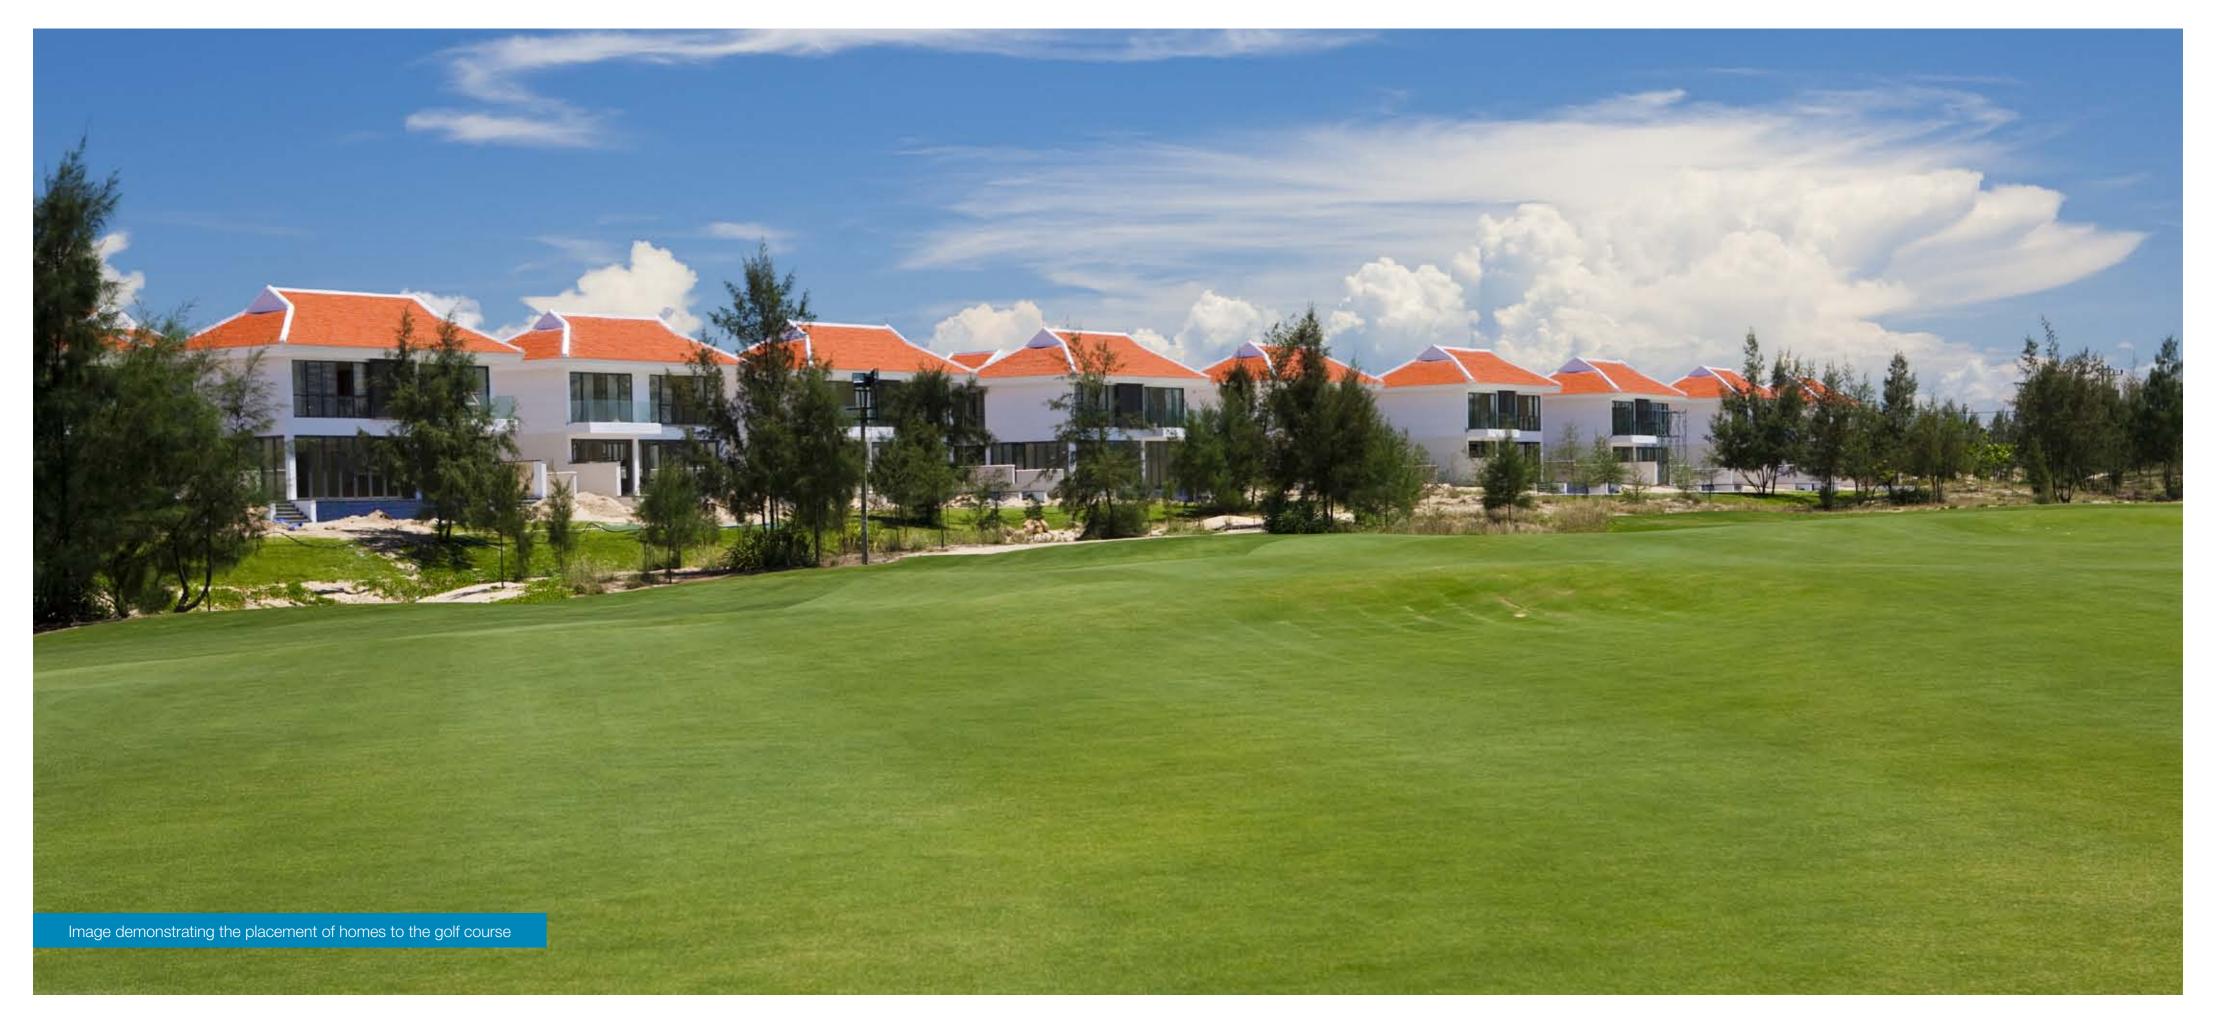

#### We would like to draw your attention to the following particular features of Danang Beach Resort

Danang Beach Resort is a fully integrated resort with every component of the site very accessible to all residents. The aerial image shows the highway running through Danang Beach Resort with holes of the golf course at either side. An underground tunnel has been built giving all residents and users of the resort easy access to and from the golf course and the beach. Residents can be transported around the resort by buggy paths connected with the golf course.

## The master plan has taken full consideration of the coastal dune system of central Vietnam,

particularly the golf course design by Greg Norman, in order to work with the existing landscape. It has also taken into account the placement of homes in terms of water and golf course views so that the majority of residences can enjoy the scenery the resort has to offer from their home.

#### Project Highlights Include

- Integration with other components of Danang Beach Resort accentuated through the resort master planning in both form and function.
- All homes have either water and/or golf course views and are connected by waterways that wind through the residences and the fairways of the golf course.
- Water views are especially significant in Vietnam due to the cultural importance of Feng Shui. The water element has a direct correlation between wealth and career success.
- These waterways also contribute to a healthy environment that supports the eco-system and wildlife.
- Waterways have been engineered by a team of international consultants to ensure no issues with durability, stagnation or flooding and are home to a variety of different species of fish.
- The aerial image on page 4-5 demonstrates the highway running through Danang Beach Resort, with fairways of the golf course on either side and the clubhouse on the in-land side of the road. To allow easy access to the golf course all residents can be picked up by a buggy and transported to the clubhouse.
- Buggy paths line the entire resort and all residents receive a golf buggy in connection with their villa ensuring they can easily travel to all components of the resort and that they can access the clubhouse at their own leisure.
- The site map shows how the natural landscape has provided boundaries between The Ocean Villas residences which border the golf course. The Danang Beach Resort has been designed in harmony with the natural environment, and nowhere is this more apparent than the sections of the development where the course meets the residences. Residents feel they are an integral part of the golf course and the landscape surrounding them.