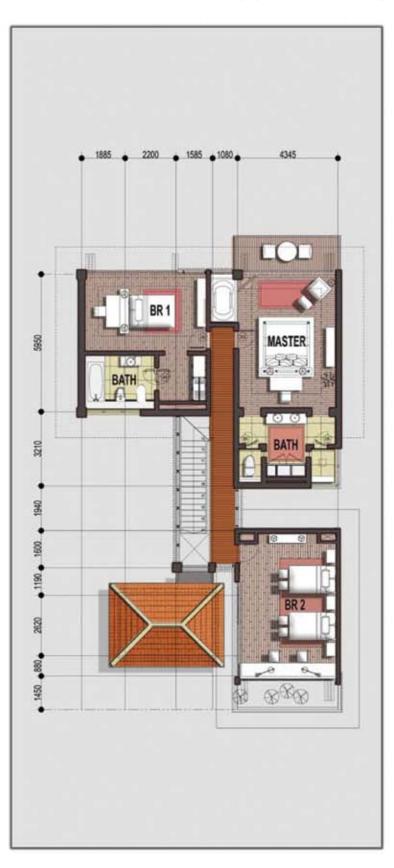

## 4 Bedroom Villa

Living

Dining

Kitchen

Swimming pool

Master bedroom

2nd bedroom

3rd bedroom

4th bedroom / study

Foyer, car porch, pool deck, terrace,

reflective pond

Internal area = 328sqm

External area = 105sqm

Total area = 433sqm

Land area from 730 to 1,105sqm

FRONT SIDE ELEVATION