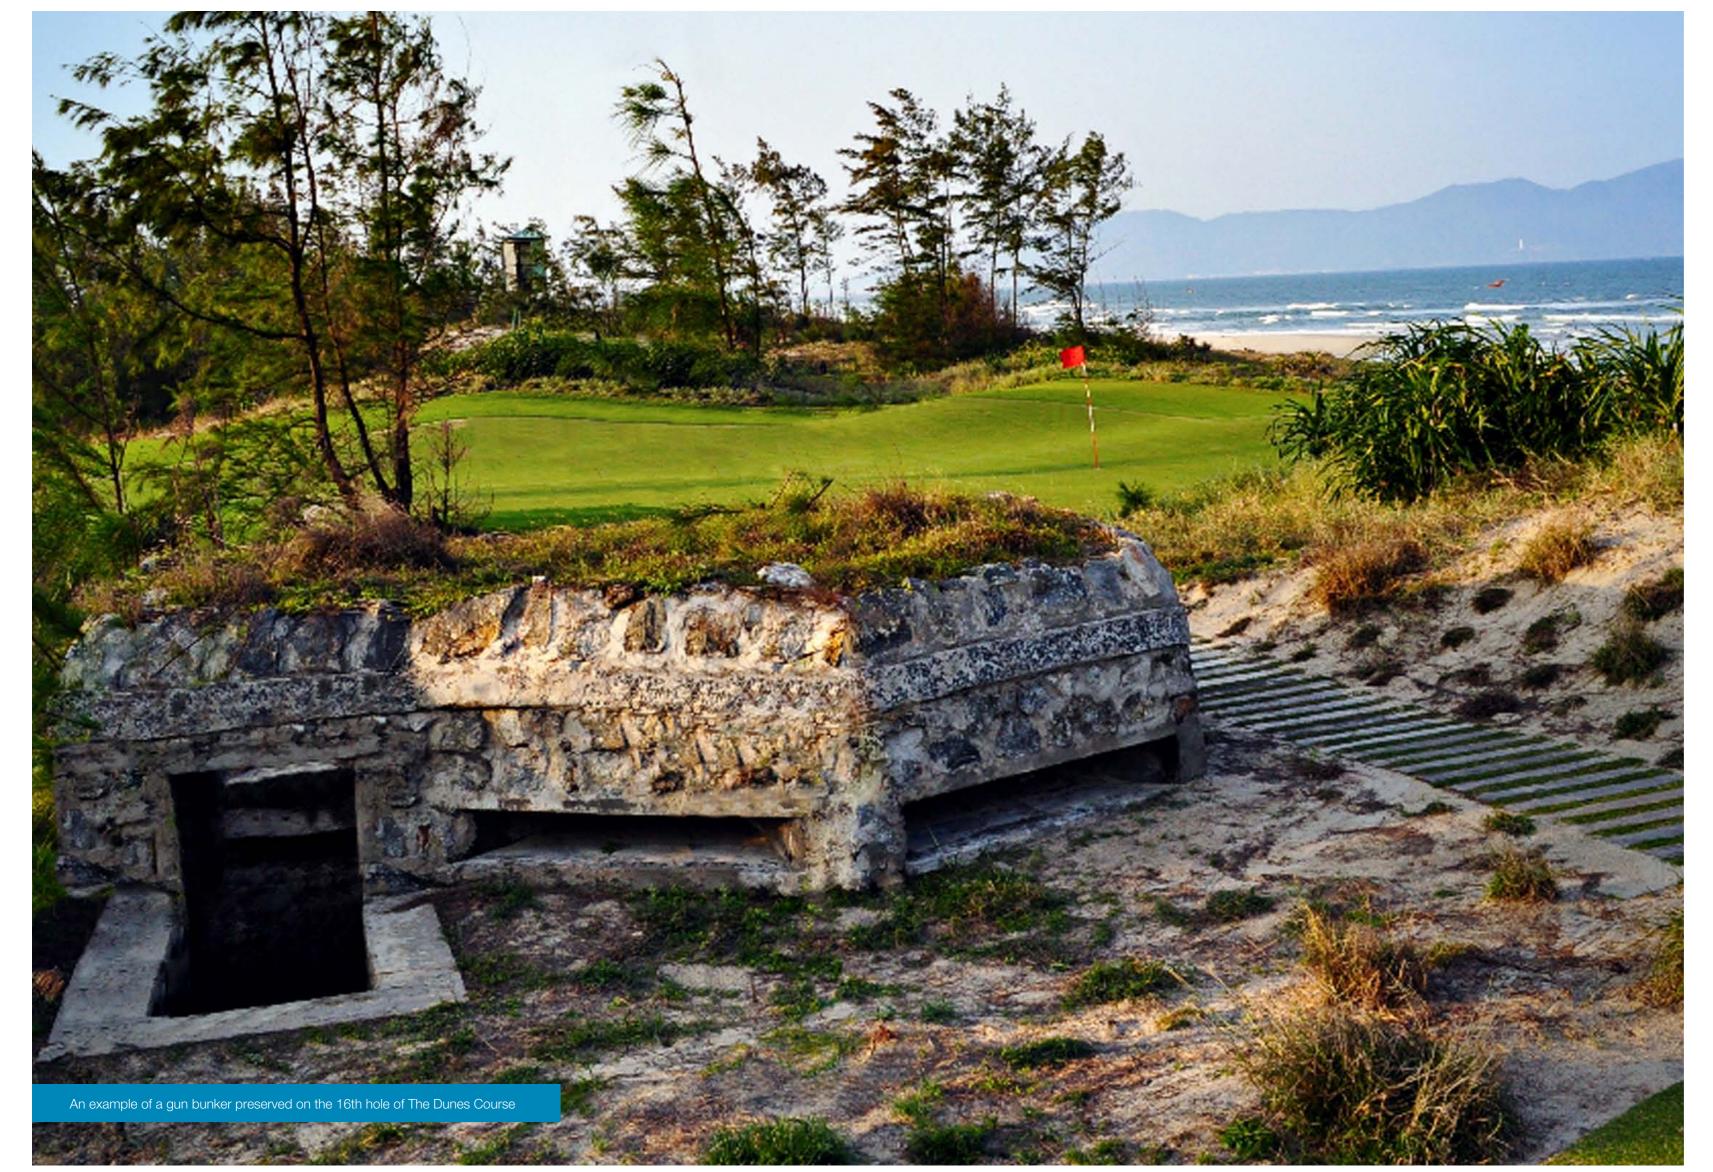

#### Preservation of local heritage

While supporting the local economy, the development has also been sympathetic to the landscape, both the dunes system and the local plant species, in what was otherwise a desolate area following the Vietnam War. Relics have been preserved to pay respect to the history and heritage of the area, including gun bunkers from the war and ancient temples