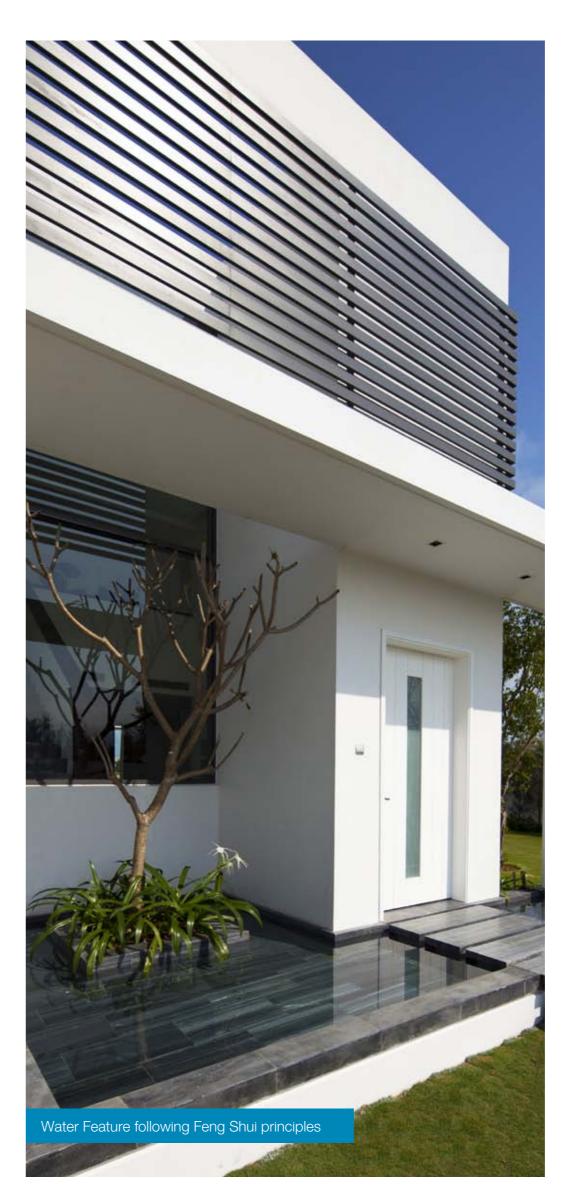

### Main exterior design points for the villas include:

- A concept which is strongly influenced by The Dunes Course, large windows ensure a view from every room
- The fàcade follows a design flow which goes around the villa, emphasizing the modern design
- A water feature at the entrance similar to that of The Ocean Villas is symbolically very important.
- The bi-fold doors that flank the rear of the villa create a seamless flow between the home and garden, optimizing the interaction between the inner and outer spaces.
- The 9m long infinity pool is at the center of the garden the angular design of which blends perfectly with the exterior architecture of the home.

#### The villa features:

- Garage for private car
- Atrium entrance with Water Element
- Open plan Living room
- Modern-Style open kitchen to the dining area
- Covered outdoor dining terrace
- Private infinity pool
- Aesthetic landscaping which compliments that of the golf course
- Private library
- All bedrooms with en-suite bathroom
- High-Standard kitchen and bathroom fixtures and fittings
- Master Bedroom with walk-in closet
- Maid room with en-suite bathroom