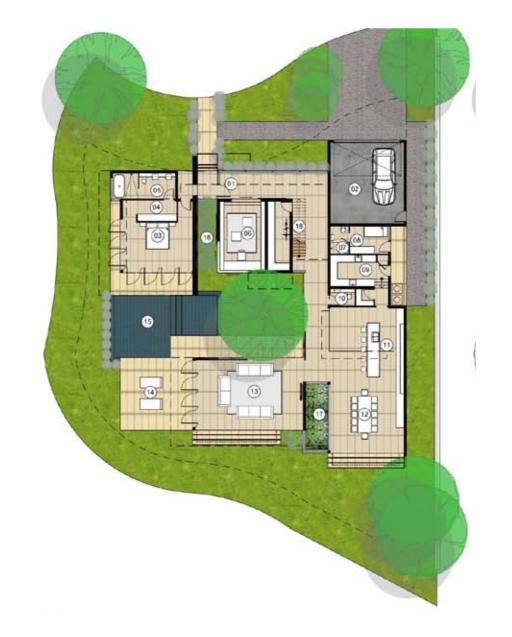

## 2 Bedroom Villa

Living

Dining

Kitchen

Swimming pool

Master bedroom

2nd bedroom

Foyer, car porch, pool deck and terrace

Internal area = 200sqm

External area = 75sqm

Total area = 275sqm

Land area from 519 to 647sqm

GROUND FLOOR PLAN

# The Ocean Villas

FIRST FLOOR PLAN