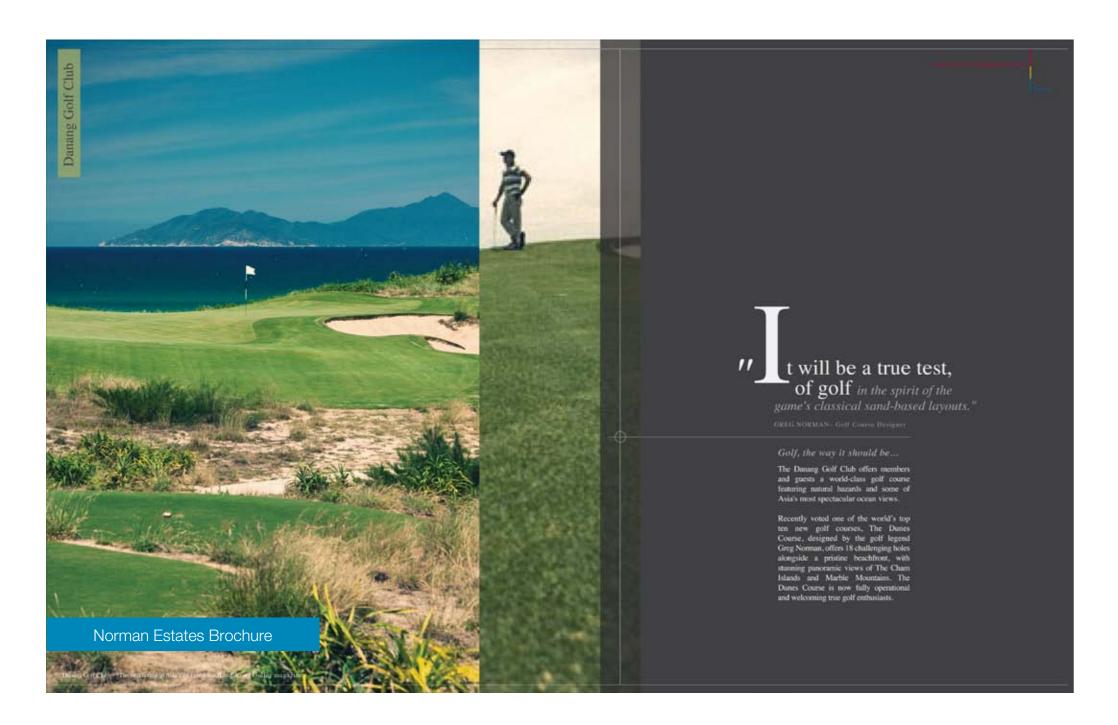

#### Danang Beach Resort is Vietnam's first truly integrated worldclass resort,

based on a master plan that has taken full consideration of the coastal dune system in central Vietnam, this can be seen in particular at the Greg Norman designed - The Dunes Golf Course, recently voted one of the top 15 new golf courses in the world by golf.com and Best New Course in Asia Pacific at the Asia Pacific Golf Summit 2011 (widely regarded as the highest regional accolade for golf courses). In addition to this, the course has been voted Best New Course and Best New Clubhouse 2010/2011 by Vietnam Golf Magazine.

#### The Dunes Course designer

Greg Norman Golf Course Design and Greg Norman are today recognised as the premier signature golf course designers and architects in the world.

An award winning Resort, Golf Course and Clubhouse

The Dunes Course at Danang Beach Resort opened in April 2010 to international acclaim, immediately gathering praise as Vietnam's best golf course.

"Best New Course in Asia Pacific"

"Vietnam's Best New Golf Course 2010 - 2011"

# Danang Golf Club

The landscaping of The Dunes Course follows Greg Norman's design philosophy of merging the fairways seamlessly with the natural environment.

Natural sand dunes a characteristic of the region, have been retained throughout the course, and an organic boundary line has been left between all villas and the fairways.