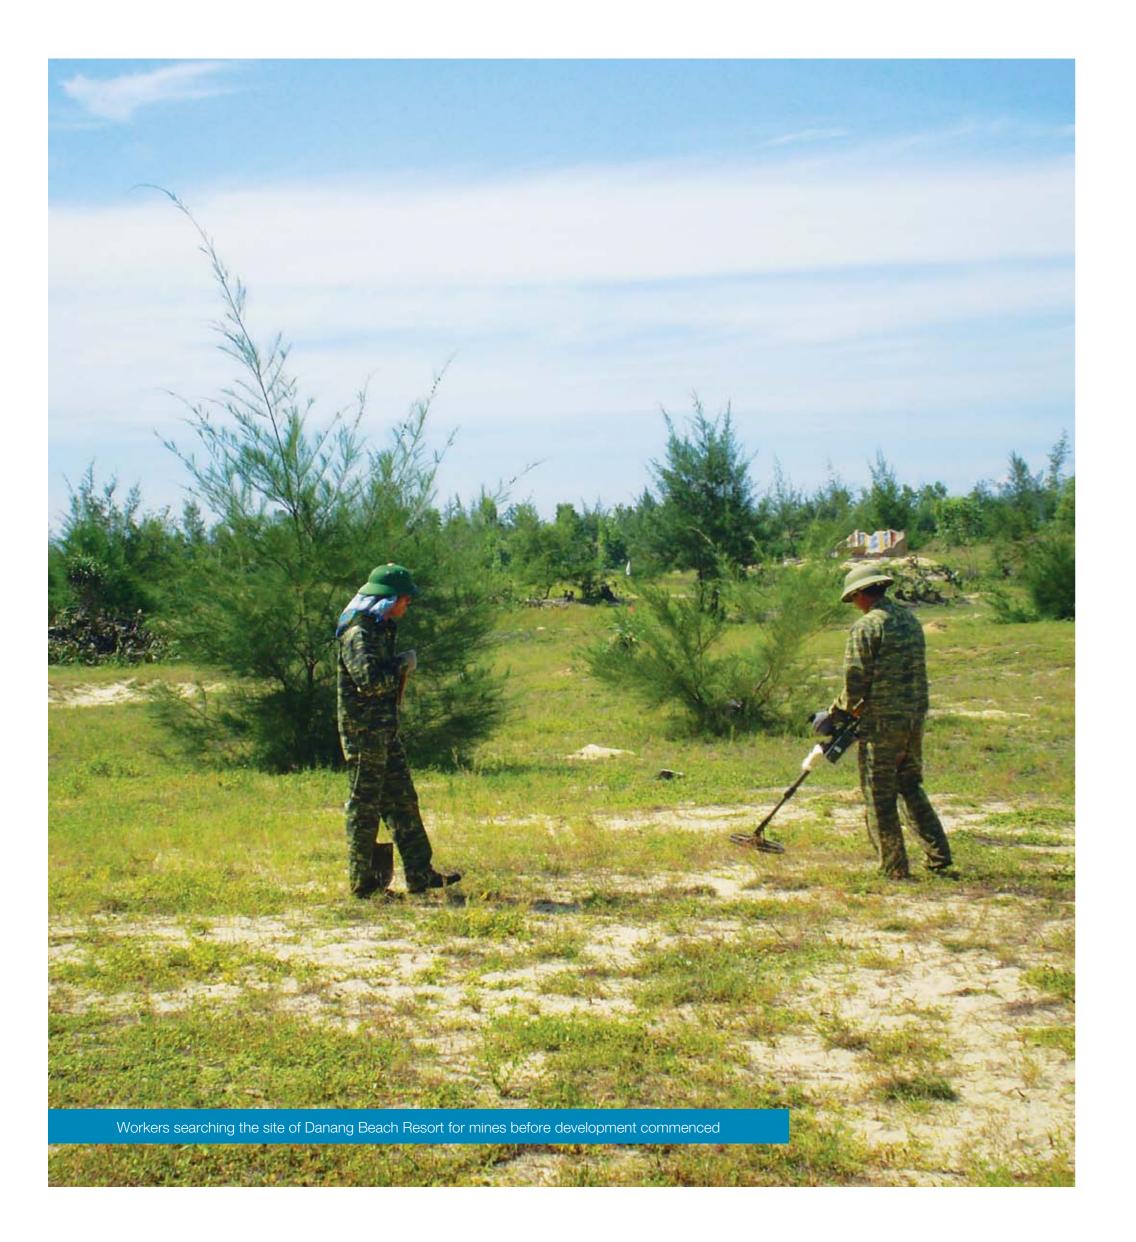

#### Preservation of local heritage

While supporting the local economy, the development has also been sympathetic to the landscape, both the dunes system and the local plant species, in what was otherwise a desolate area following the Vietnam War. Relics have been preserved to pay respect to the history and heritage of the area, including gun bunkers from the war and ancient temples