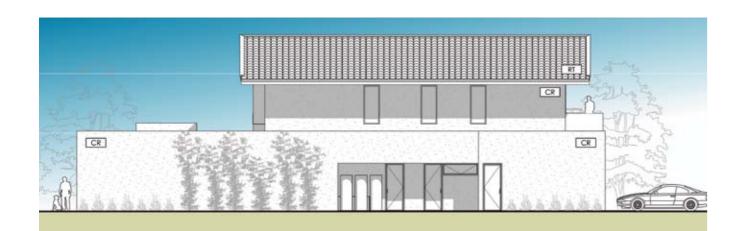

ARCHITECTURE

The Ocean Villas

Norman Estates

The Dune Residences

## **WhiteCaps**

- The beach club at The Ocean Villas continues the theme of tropical landscaping, with a similar modern design that retains a Vietnamese touch with the same red pitched roof as the villas.
- Concertina doors can be seen here on a larger scale.
- The beach club is a luxurious communal area, where the homeowners can come to meet and relax with friends and family.