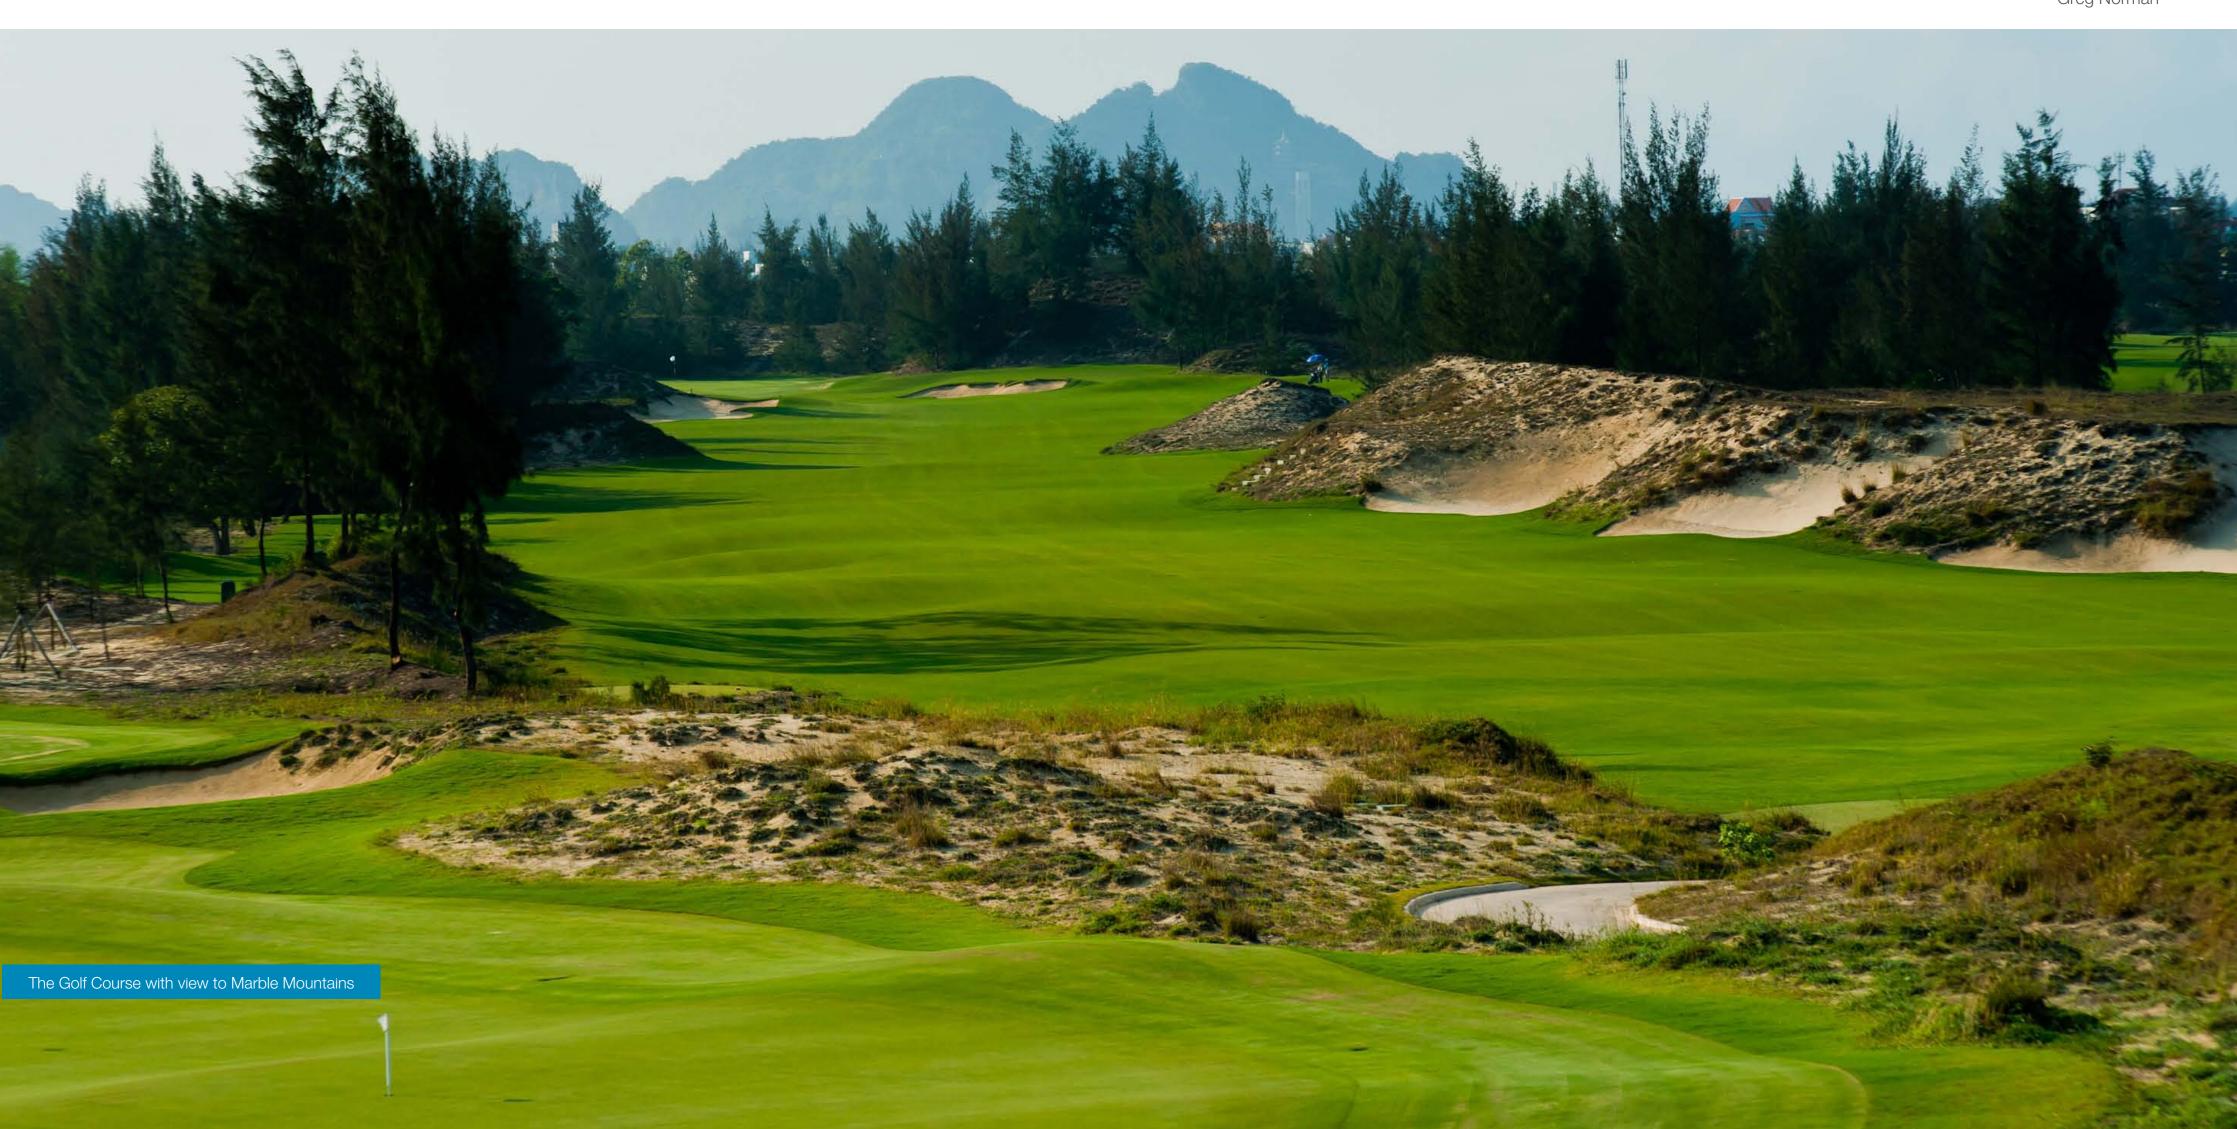

#### Danang Beach Resort is Vietnam's first truly integrated worldclass resort,

based on a master plan that has taken full consideration of the coastal dune system in central Vietnam, this can be seen in particular at the Greg Norman designed - The Dunes Golf Course, recently voted one of the top 15 new golf courses in the world by golf.com and Best New Course in Asia Pacific at the Asia Pacific Golf Summit 2011 (widely regarded as the highest regional accolade for golf courses). In addition to this, the course has been voted Best New Course and Best New Clubhouse 2010/2011 by Vietnam Golf Magazine.

## The master plan has taken full consideration of the coastal dune system of central Vietnam,

particularly the golf course design by Greg Norman, in order to work with the existing landscape. It has also taken into account the placement of homes in terms of water and golf course views so that the majority of residences can enjoy the scenery the resort has to offer from their home.

# Danang Golf Club

The landscaping of The Dunes Course follows Greg Norman's design philosophy of merging the fairways seamlessly with the natural environment.

Natural sand dunes a characteristic of the region, have been retained throughout the course, and an organic boundary line has been left between all villas and the fairways.