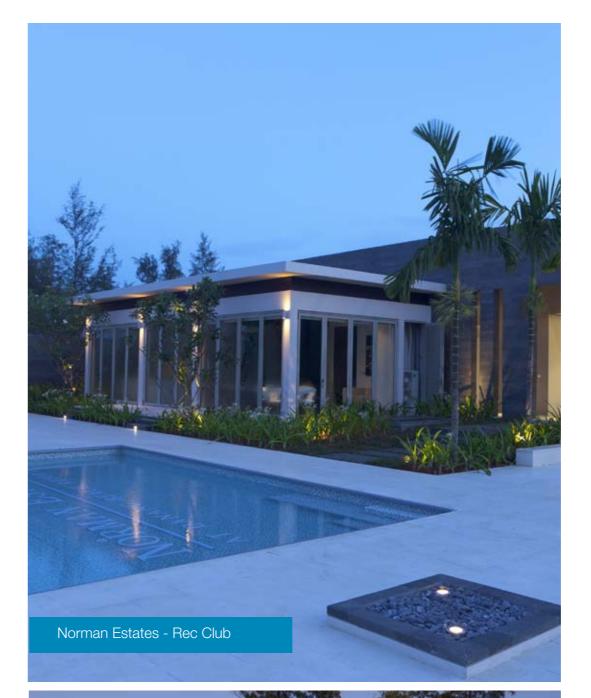

Project Highlights Include

- Adjacent to the 15th hole and positioned behind the signature 16th hole of The Dunes Course, Norman Estates is the personification of luxury golf course living.
- As benefiting The Ocean Villas, the majority of villas have golf course and/or water views and there is a further meandering water system that flows through the development.
- Residents will have the use of their own signature Norman Estates golf buggy to enable ease of transport to all aspects of the resort through the connecting buggy paths.
- Residents will also have excluisve use of their own private recreational club including 25 meter lap pool, children's pool, changing rooms and locker facilities, and outdoor BBQ and landscaped areas.