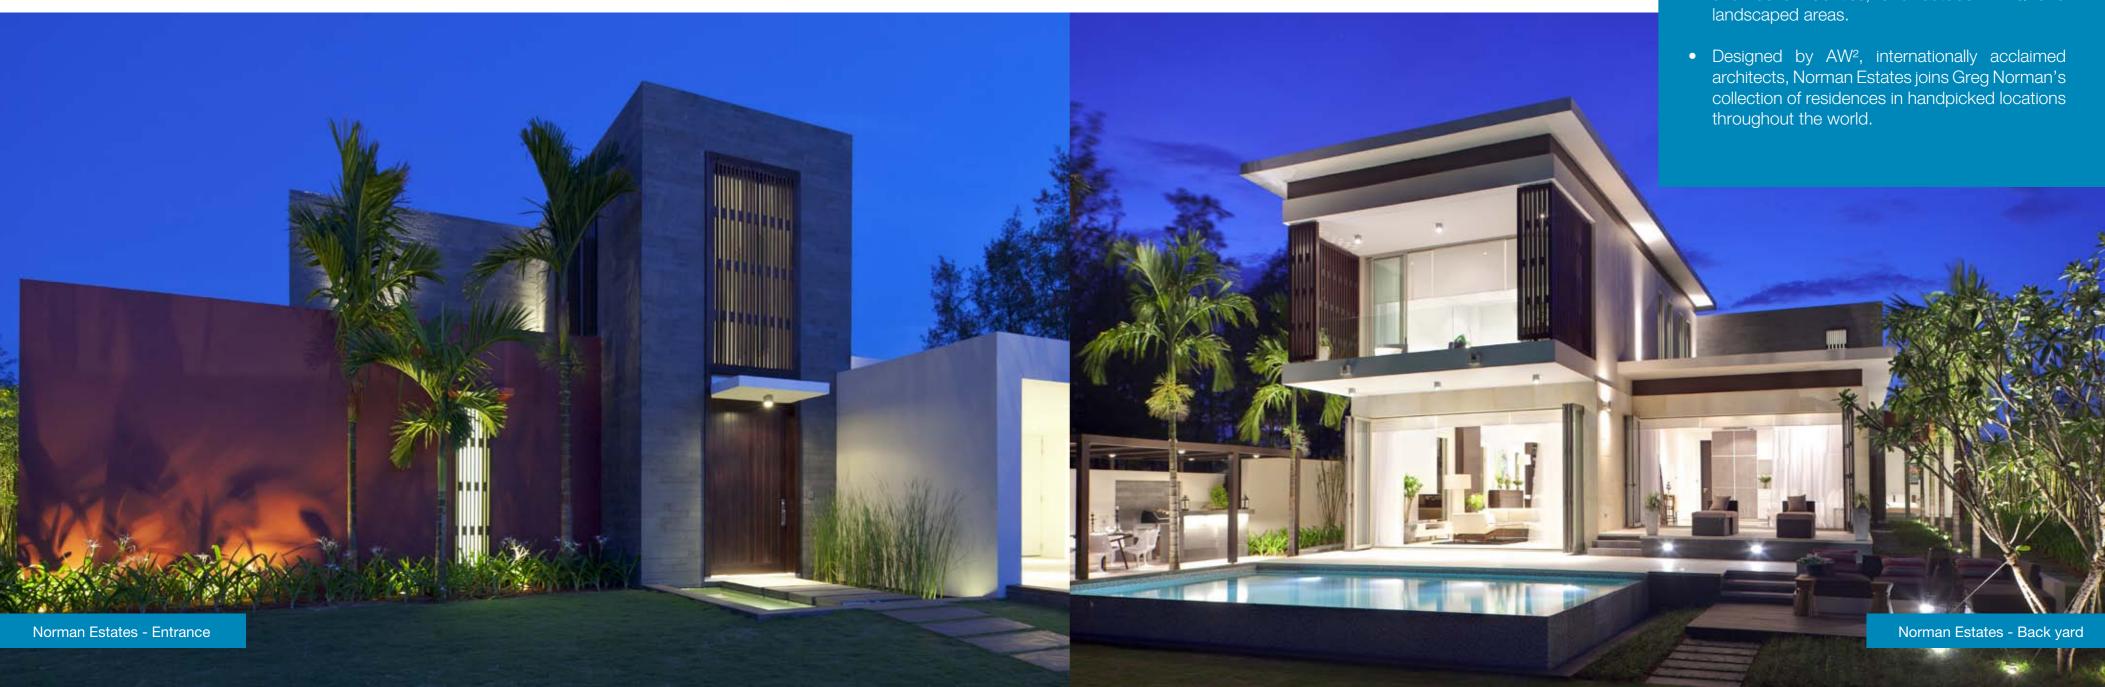

#### Norman Estates

Norman Estates is an internationally acclaimed luxury real estate brand inspired by Greg Norman and his lifestyle. Launched in June 2011 and with 40% of the project sold at the time of writing, expected completion in Q2 2013 and a complete mock-up villa and resident's recreation club open to view, Norman Estates is at the forefront of the luxury villa market in Vietnam. It is an exclusive gated "community within a community" that offers a sophisticated lifestyle environment with meticulous attention to detail and care for design.

## The architecture of the Norman Estates villas is sharp and contemporary

- The villa creates a strong sense of arrival, a modern impact with a non ostentatious architectural style.
- There are interconnecting volumes of different heights which assist to minimize the overall volume of the residence on both the interior and exterior, which is large in size.
- The fàcade is composed to provide a vibrant feeling, animated by shadows casting from the sun and/or exterior lighting.
- Geometrical in design, the facade is softened by the use of a rich red colour, inspired by traditional Vietnamese architecture.
- Architectural features and details such as raised roof overhangs, open sizes and proportions, timber screens and raw materials and finishes enrich the external appearance.
- The rear exterior is an open area, with space for BBQ, lounging and with a large swimming pool of 40sqm in volume. The large windows of the exterior emphasizes the inside/outside living aspect of the home.
- Once again, water is used at the entrance to the home, an extremely important Feng Shui feature.
- The landscaping is rustic in nature, drawing on the existing plant and tree species of the site.
- The residents recreational club continues the strong contemporary theme to the fàade and once again uses water at the entrance, with a dramatic entry way to the swimming pool area creating a 'wow' factor.