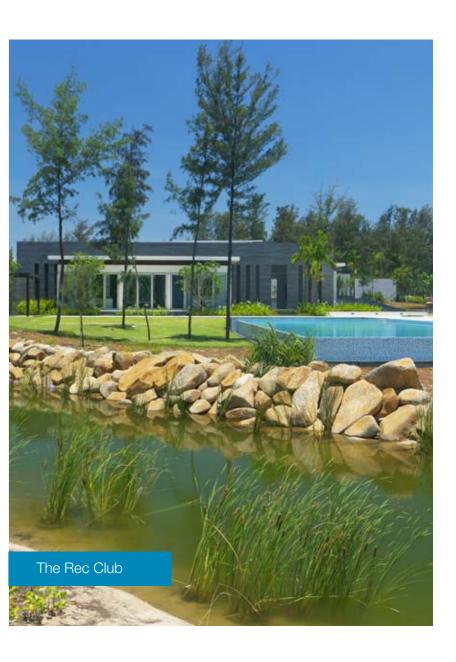

Project Highlights Include

- Adjacent to the 15th hole and positioned behind the signature 16th hole of The Dunes Course, Norman Estates is the personification of luxury golf course living.
- As benefiting The Ocean Villas, the majority of villas have golf course and/or water views and there is a further meandering water system that flows through the development.
- Residents will have the use of their own signature Norman Estates golf buggy to enable ease of transport to all aspects of the resort through the connecting buggy paths.
- Residents will also have excluisve use of their own private recreational club including 25 meter lap pool, children's pool, changing rooms and locker facilities, and outdoor BBQ and landscaped areas.