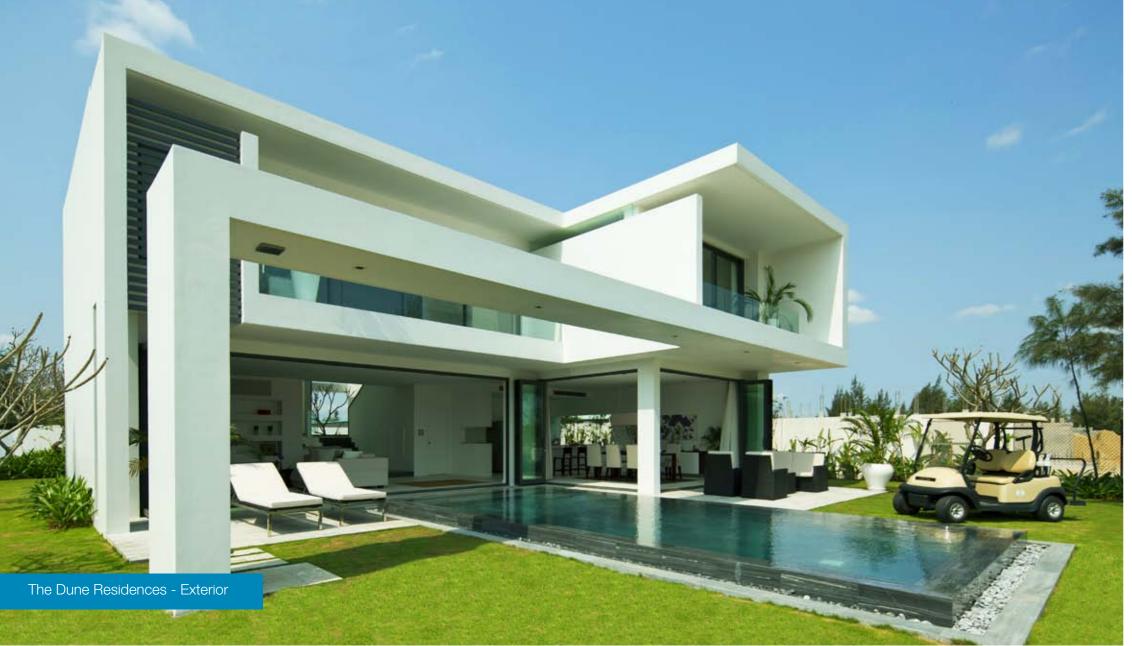

#### The Dune Residences

A boutique enclave of 15, 3 bedroom pool villas nestled between the 1st, 2nd and 9th holes of The Dunes Course, The Dunes Residences offers a unique living environment to golfers and their families. With a contemporary pod shaped architectural design, each villa enjoys an extended back yard stretching out to The Dunes Course.

# The Dune Residences

The villas concept is based on a modern Asian contemporary design, centering on strong simple forms and materials that create volume, light, shadow and define space.

### Main exterior design points for the villas include:

- A concept which is strongly influenced by The Dunes Course, large windows ensure a view from every room
- The fàcade follows a design flow which goes around the villa, emphasizing the modern design
- A water feature at the entrance similar to that of The Ocean Villas is symbolically very important.
- The bi-fold doors that flank the rear of the villa create a seamless flow between the home and garden, optimizing the interaction between the inner and outer spaces.
- The 9m long infinity pool is at the center of the garden the angular design of which blends perfectly with the exterior architecture of the home.