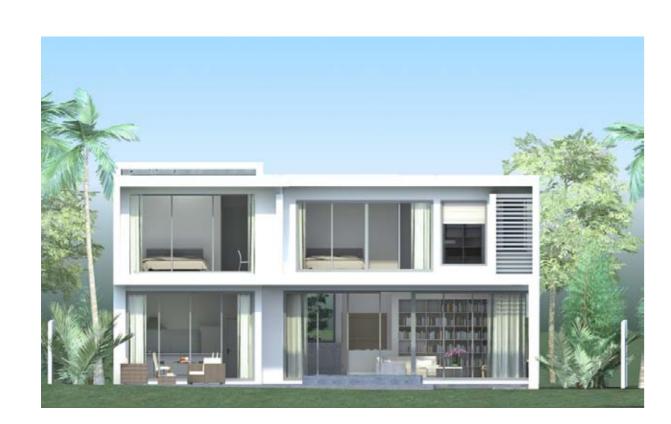

# The Dune Residences

The villas concept is based on a modern Asian contemporary design, centering on strong simple forms and materials that create volume, light, shadow and define space.

### Main exterior design points for the villas include:

- A concept which is strongly influenced by The Dunes Course, large windows ensure a view from every room
- The fàcade follows a design flow which goes around the villa, emphasizing the modern design
- A water feature at the entrance similar to that of The Ocean Villas is symbolically very important.
- The bi-fold doors that flank the rear of the villa create a seamless flow between the home and garden, optimizing the interaction between the inner and outer spaces.
- The 9m long infinity pool is at the center of the garden the angular design of which blends perfectly with the exterior architecture of the home.