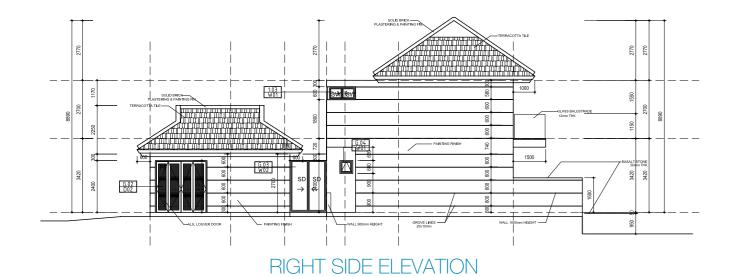

an Villas is symbolically very important.
- The bi-fold doors that flank the rear of the villa create a seamless flow between the home and garden, optimizing the interaction between the inner and outer spaces.
- The 9m long infinity pool is at the center of the garden the angular design of which blends perfectly with the exterior architecture of the home.







# Danang Golf Club

The landscaping of The Dunes Course follows Greg Norman's design philosophy of merging the fairways seamlessly with the natural environment.

Natural sand dunes a characteristic of the region, have been retained throughout the course, and an organic boundary line has been left between all villas and the fairways.





ARCHITECTURE

The Ocean Villas

Norman Estates

The Dune Residences



## LEFT SIDE ELEVATION



## 2 Bedroom Villa

Living

Dining

Kitchen

Swimming pool

Master bedroom

2nd bedroom

Foyer, car porch, pool deck and terrace

Internal area = 200sqm

External area = 75sqm

Total area = 275sqm

Land area from 519 to 647sqm





GROUND FLOOR PLAN

# The Ocean Villas





FIRST FLOOR PLAN

# TERRACOTTA II.E PASTERNOS BINING PROTECTOR II.E PASTERNOS BINING

# 

# 1000 14.50 85.0 14.00 1000 TERRACOTTA TIAL SOLID BRICK-PLASTERING & PAINTING FIN. SOLID BRICK-PLASTERING & PAINTING FIN. OUZ. OUZ. OUZ. PAINTING FINISH PAINTING FINISH

FRONT SIDE ELEVATION



## 3 Bedroom Villa

Living

Dining

Kitchen

Swimming pool

Master bedroom

2nd bedroom

3rd bedroom/study

Foyer,car porch, pool deck, terrace,

reflective pond

Internal area = 271sqm

External area = 102sqm

Total area = 373sqm

Land a