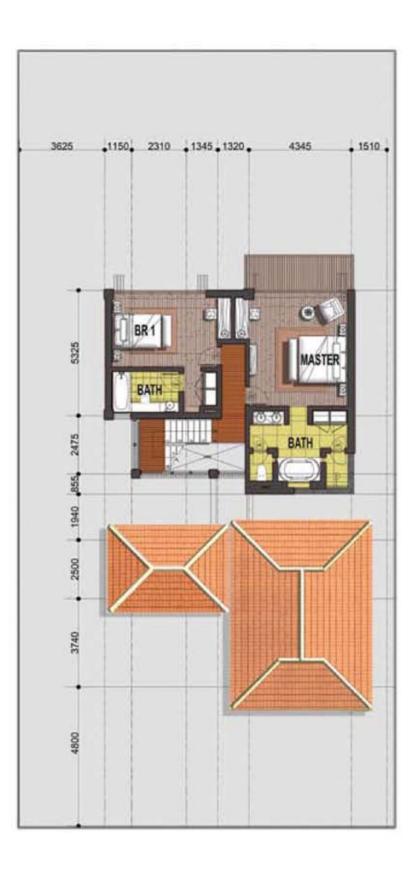

## 4 Bedroom Villa

Living

Dining

Kitchen

Swimming pool

Master bedroom

2nd bedroom

3rd bedroom

4th bedroom / study

Foyer, car porch, pool deck, terrace,

reflective pond

Internal area = 328sqm

External area = 105sqm

Total area = 433sqm

Land area from 730 to 1,105sqm

FRONT SIDE ELEVATION