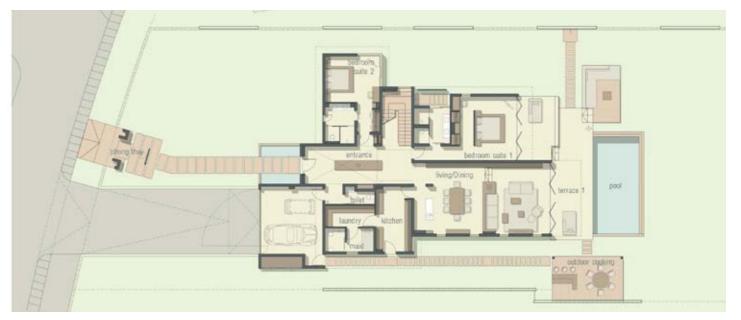

#### Project Highlights Include

- Integration with other components of Danang Beach Resort accentuated through the resort master planning in both form and function.
- All homes have either water and/or golf course views and are connected by waterways that wind through the residences and the fairways of the golf course.
- Water views are especially significant in Vietnam due to the cultural importance of Feng Shui. The water element has a direct correlation between wealth and career success.
- These waterways also contribute to a healthy environment that supports the eco-system and wildlife.
- Waterways have been engineered by a team of international consultants to ensure no issues with durability, stagnation or flooding and are home to a variety of different species of fish.
- The aerial image on page 4-5 demonstrates the highway running through Danang Beach Resort, with fairways of the golf course on either side and the clubhouse on the in-land side of the road. To allow easy access to the golf course all residents can be picked up by a buggy and transported to the clubhouse.
- Buggy paths line the entire resort and all residents receive a golf buggy in connection with their villa ensuring they can easily travel to all components of the resort and that they can access the clubhouse at their own leisure.
- The site map shows how the natural landscape has provided boundaries between The Ocean Villas residences which border the golf course. The Danang Beach Resort has been designed in harmony with the natural environment, and nowhere is this more apparent than the sections of the development where the course meets the residences. Residents feel they are an integral part of the golf course and the landscape surrounding them.

The Ocean Villas include 97 non-beachfront of two to four bedrooms in configuration and 17 beachfront homes (The Beachfront Enclave), all four to five bedroom configurations. The residences are arranged around the waterway which flows through the site and enjoys direct access along one side to the ocean, ensuring the project's beach club and beach itself are easily accessed by all villas.

The images show the placement of the villas in relation to the golf course, with villas on one side of the plan enjoying uninterrupted views of the course.

The Ocean Villas has been designed as a community, not a collection of separate homes with features such as wide streets and spacious sites and ample room between villas