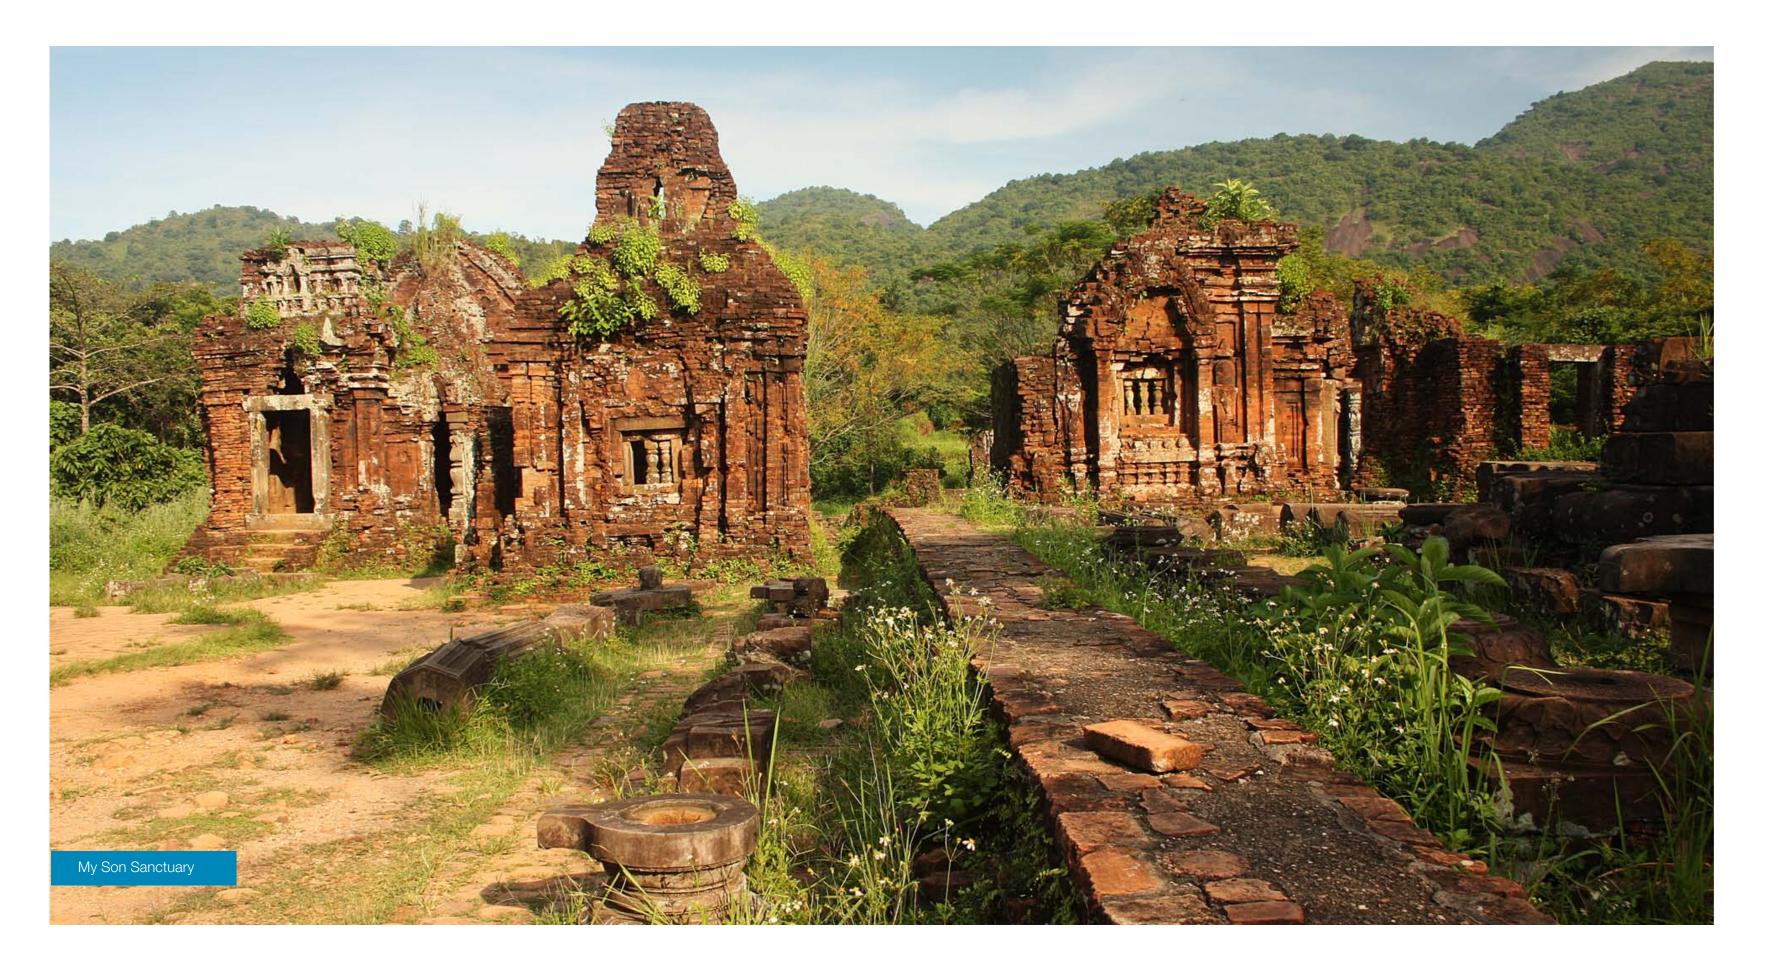

#### My Son

The Unesco World Heritage site of My Son was a religious centre between the late 4th and 13th centuries for Indian Hinduism, with ruins of these temples today covering a 200 sqm area with only 20 structures standing where it is thought 68 once stood (source: www.whc.unesco.org) Only a 30 minute drive from Danang Beach Resort the site has drawn comparisons to Camboida's Angkor Watt and is described by the Lonely Planet as an intimate and enthralling visit.