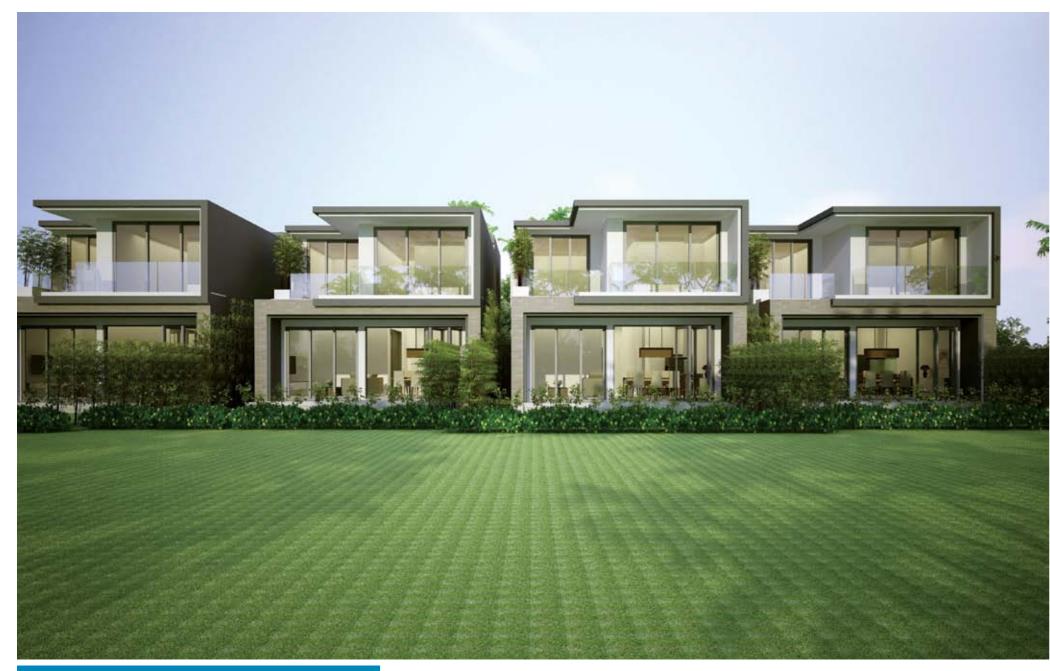

There are six residential components of Danang Beach Resort with varying architectural forms that use both Vietnamese and contemporary designs. Along with this there are a number of community facilities at the resort including The Dunes Course, an 18 hole golf course with state of the art clubhouse, driving range, putting green and Beach Club with swimming pools, gym, spa and sauna and changing facilities.

#### The Residential Components:

- The Ocean Villas (97 detached pool villas, 85% complete and sold)
- The Beachfront Enclave at The Ocean Villas (17 detached beachfront pool villas, due Q1 2012)
- 3 Norman Estates (37 pool villas due Q2 2013)
- The Dune Residences (15 pool villas, the show villa is complete and remainder due Q2 2012)
- 5 The Cham (45 apartments over one tower– first tower due Q4 2012)
- 6 The Point (40 villas due Q1 2013)

#### There are varying architectural styles on display

at Danang Beach Resort, reflecting modern influences and also more traditional elements of Hoi An design. Images of additional projects at Danang Beach Resort can be found in **Appendix 1**.