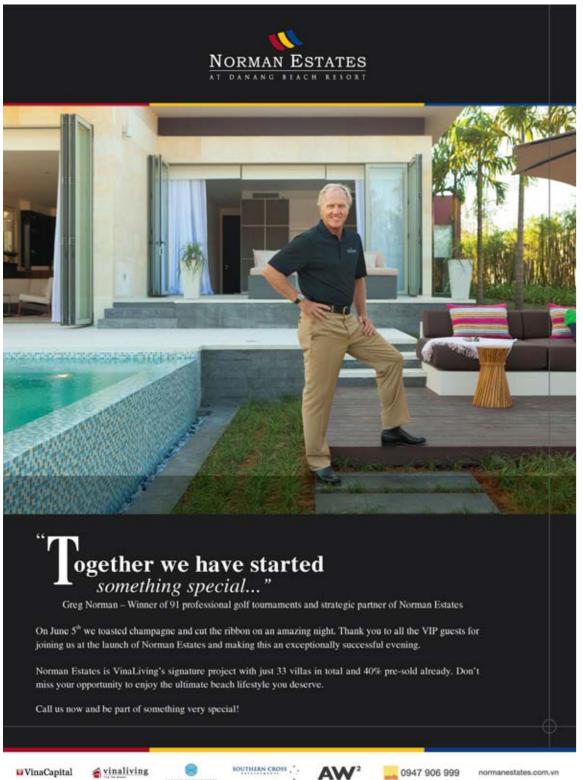

#### Norman Estates

Norman Estates is an internationally acclaimed luxury real estate brand inspired by Greg Norman and his lifestyle. Launched in June 2011 and with 40% of the project sold at the time of writing, expected completion in Q2 2013 and a complete mock-up villa and resident's recreation club open to view, Norman Estates is at the forefront of the luxury villa market in Vietnam. It is an exclusive gated "community within a community" that offers a sophisticated lifestyle environment with meticulous attention to detail and care for design.

Project Highlights Include

- Adjacent to the 15th hole and positioned behind the signature 16th hole of The Dunes Course, Norman Estates is the personification of luxury golf course living.
- As benefiting The Ocean Villas, the majority of villas have golf course and/or water views and there is a further meandering water system that flows through the development.
- Residents will have the use of their own signature Norman Estates golf buggy to enable ease of transport to all aspects of the resort through the connecting buggy paths.
- Residents will also have excluisve use of their own private recreational club including 25 meter lap pool, children's pool, changing rooms and locker facilities, and outdoor BBQ and landscaped areas.

## The architecture of the Norman Estates villas is sharp and contemporary

- The villa creates a strong sense of arrival, a modern impact with a non ostentatious architectural style.
- There are interconnecting volumes of different heights which assist to minimize the overall volume of the residence on both the interior and exterior, which is large in size.
- The fàcade is composed to provide a vibrant feeling, animated by shadows casting from the sun and/or exterior lighting.
- Geometrical in design, the facade is softened by the use of a rich red colour, inspired by traditional Vietnamese architecture.
- Architectural features and details such as raised roof overhangs, open sizes and proportions, timber screens and raw materials and finishes enrich the external appearance.
- The rear exterior is an open area, with space for BBQ, lounging and with a large swimming pool of 40sqm in volume. The large windows of the exterior emphasizes the inside/outside living aspect of the home.
- Once again, water is used at the entrance to the home, an extremely important Feng Shui feature.
- The landscaping is rustic in nature, drawing on the existing plant and tree species of the site.
- The residents recreational club continues the strong contemporary theme to the fàade and once again uses water at the entrance, with a dramatic entry way to the swimming pool area creating a 'wow' factor.