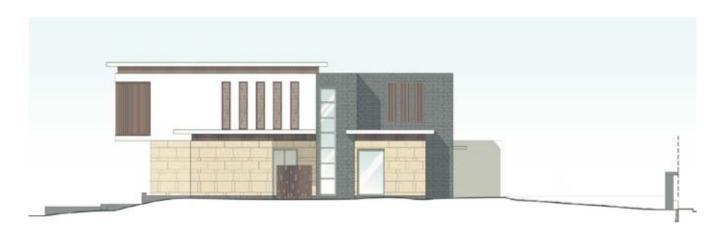

# Norman Estates

GROUND FLOOR PLAN

ROOF PLAN

LEFT SIDE ELEVATION

FRONT SIDE ELEVATION

REAR SIDE ELEVATION

RIGHT SIDE ELEVATION

LEFT SIDE ELEVATION

## Villa B2

3 Bedrooms 2 levels

Entrance

Living / Dining

Wet kitchen

Master bedroom suite - up-stair

Bedroom Suite

Library / Office

Guest Bathroom

Maid room

Laundry/ Washing room

Outside terrace

Pool

Balcony

Outside shower area

Sala + Outdoor cooking

Garage

Circulation

Internal area = 304sqm

External area = 176.6sqm

Total area = 480.6sqm

Land area from 917sqm to 1.303sqm