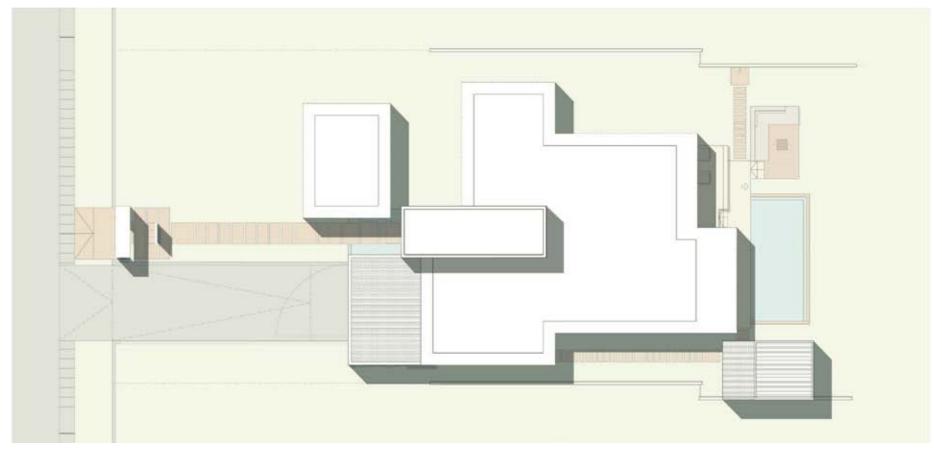

GROUND FLOOR PLAN

FIRST FLOOR PLAN

FRONT SIDE ELEVATION

REAR SIDE ELEVATION

RIGHT SIDE ELEVATION

Villa A

2 Bedrooms + Studios 1 level

Entrance

Living / Dining

Kitchen

Master bedroom suite

Bedroom Suite

Bedroom / Studio

Extra Bathroom

Guest Bathroom

Maid room

Laundry/ Washing room

Terrace

Pool

Outside shower area

Sala + Outdoor cooking

Garage

Internal area = 234sqm

External area = 179.5sqm

Total area = 413.5sqm

Land Area from 1,077sqm to 1,301sqm

# Norman Estates

GROUND FLOOR PLAN

ROOF PLAN

LEFT SIDE ELEVATION

FRONT SIDE ELEVATION

REAR SIDE ELEVATION

RIGHT SIDE ELEVATION

Villa B1
3 Bedrooms