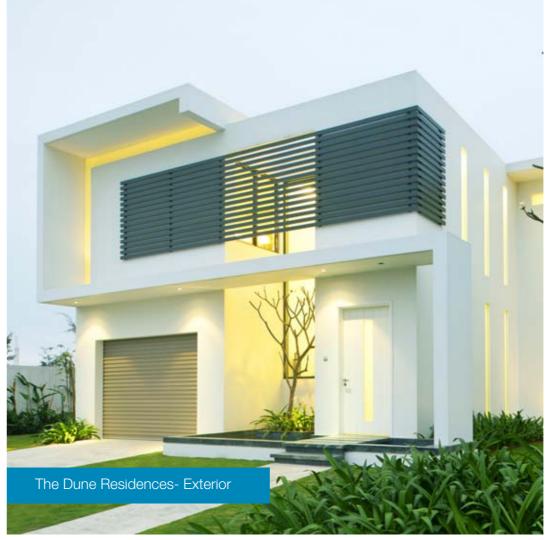

#### The Dune Residences

A boutique enclave of 15, 3 bedroom pool villas nestled between the 1st, 2nd and 9th holes of The Dunes Course, The Dunes Residences offers a unique living environment to golfers and their families. With a contemporary pod shaped architectural design, each villa enjoys an extended back yard stretching out to The Dunes Course.

### The Dune Residences

The Dune Residences are an enclave of 15, 3 bedroom villas, all of 377sqm in area and flanked by the 1st, 2nd and 9th holes of The Dunes Course. The residences benefit from private access from the main driveway to Danang Golf Club and backyards blend seamlessly into the fairways of the golf course.

# The Dune Residences

The villas concept is based on a modern Asian contemporary design, centering on strong simple forms and materials that create volume, light, shadow and define space.

### Main exterior design points for the villas include:

- A concept which is strongly influenced by The Dunes Course, large windows ensure a view from every room
- The fàcade follows a design flow which goes around the villa, emphasizing the modern design
- A water feature at the entrance similar to that of The Ocean Villas is symbolically very important.
- The bi-fold doors that flank the rear of the villa create a seamless flow between the home and garden, optimizing the interaction between the inner and outer spaces.
- The 9m long infinity pool is at the center of the garden the angular design of which blends perfectly with the exterior architecture of the home.