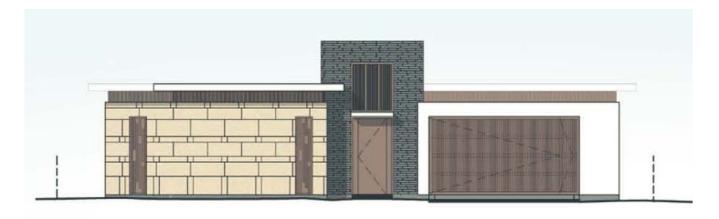

## The architecture of the Norman Estates villas is sharp and contemporary

- The villa creates a strong sense of arrival, a modern impact with a non ostentatious architectural style.
- There are interconnecting volumes of different heights which assist to minimize the overall volume of the residence on both the interior and exterior, which is large in size.
- The fàcade is composed to provide a vibrant feeling, animated by shadows casting from the sun and/or exterior lighting.
- Geometrical in design, the facade is softened by the use of a rich red colour, inspired by traditional Vietnamese architecture.
- Architectural features and details such as raised roof overhangs, open sizes and proportions, timber screens and raw materials and finishes enrich the external appearance.
- The rear exterior is an open area, with space for BBQ, lounging and with a large swimming pool of 40sqm in volume. The large windows of the exterior emphasizes the inside/outside living aspect of the home.
- Once again, water is used at the entrance to the home, an extremely important Feng Shui feature.
- The landscaping is rustic in nature, drawing on the existing plant and tree species of the site.
- The residents recreational club continues the strong contemporary theme to the fàade and once again uses water at the entrance, with a dramatic entry way to the swimming pool area creating a 'wow' factor.