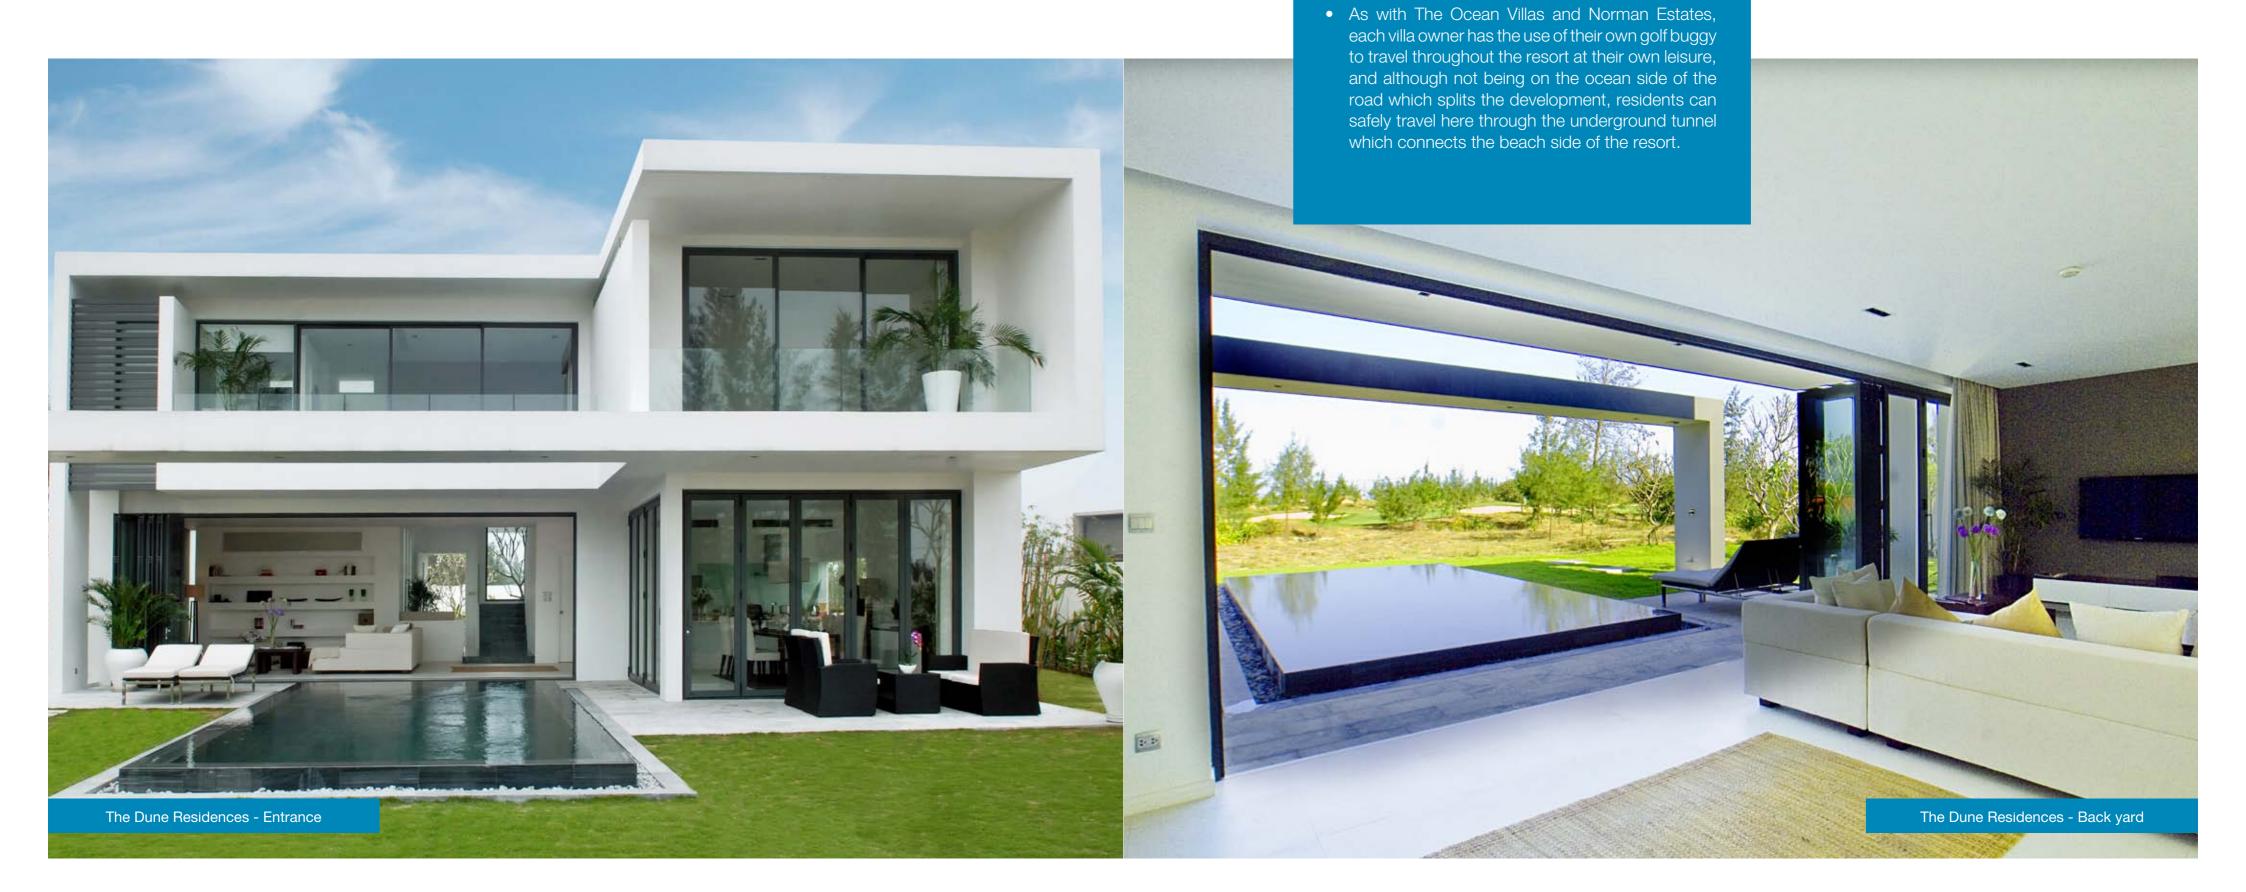

#### The Dune Residences

A boutique enclave of 15, 3 bedroom pool villas nestled between the 1st, 2nd and 9th holes of The Dunes Course, The Dunes Residences offers a unique living environment to golfers and their families. With a contemporary pod shaped architectural design, each villa enjoys an extended back yard stretching out to The Dunes Course.

Project Highlights Include

golfer.

• All villas enjoy golf course views, with the majority also enjoying water views of lakes within the golf

• Direct access to the compound is through a private

entrance within The Dunes Course, emphasizing

the connection to the golf club for the more avid

### The Dune Residences

The Dune Residences are an enclave of 15, 3 bedroom villas, all of 377sqm in area and flanked by the 1st, 2nd and 9th holes of The Dunes Course. The residences benefit from private access from the main driveway to Danang Golf Club and backyards blend seamlessly into the fairways of the golf course.

### Main exterior design points for the villas include:

- A concept which is strongly influenced by The Dunes Course, large windows ensure a view from every room
- The fàcade follows a design flow which goes around the villa, emphasizing the modern design
- A water feature at the entrance similar to that of The Ocean Villas is symbolically very important.
- The bi-fold doors that flank the rear of the villa create a seamless flow between the home and garden, optimizing the interaction between the inner and outer spaces.
- The 9m long infinity pool is at the center of the garden the angular design of which blends perfectly with the exterior architecture of the home.