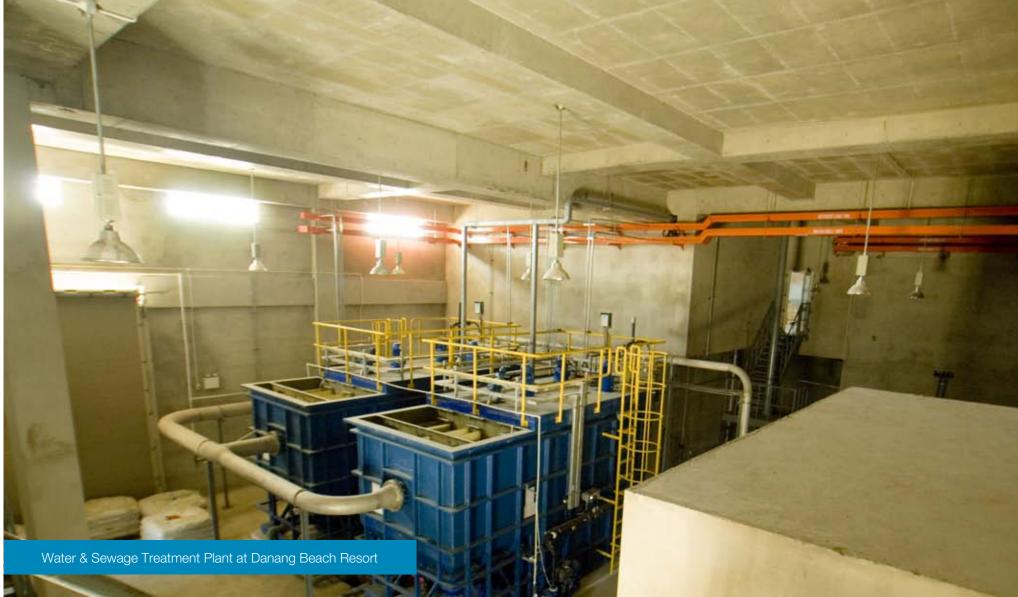

#### Danang Beach Resort water treatment plant

Veolia Water provides delegated management of water and wastewater services for municipal and industrial clients. It also designs the technological solutions and builds the facilities required for these services.