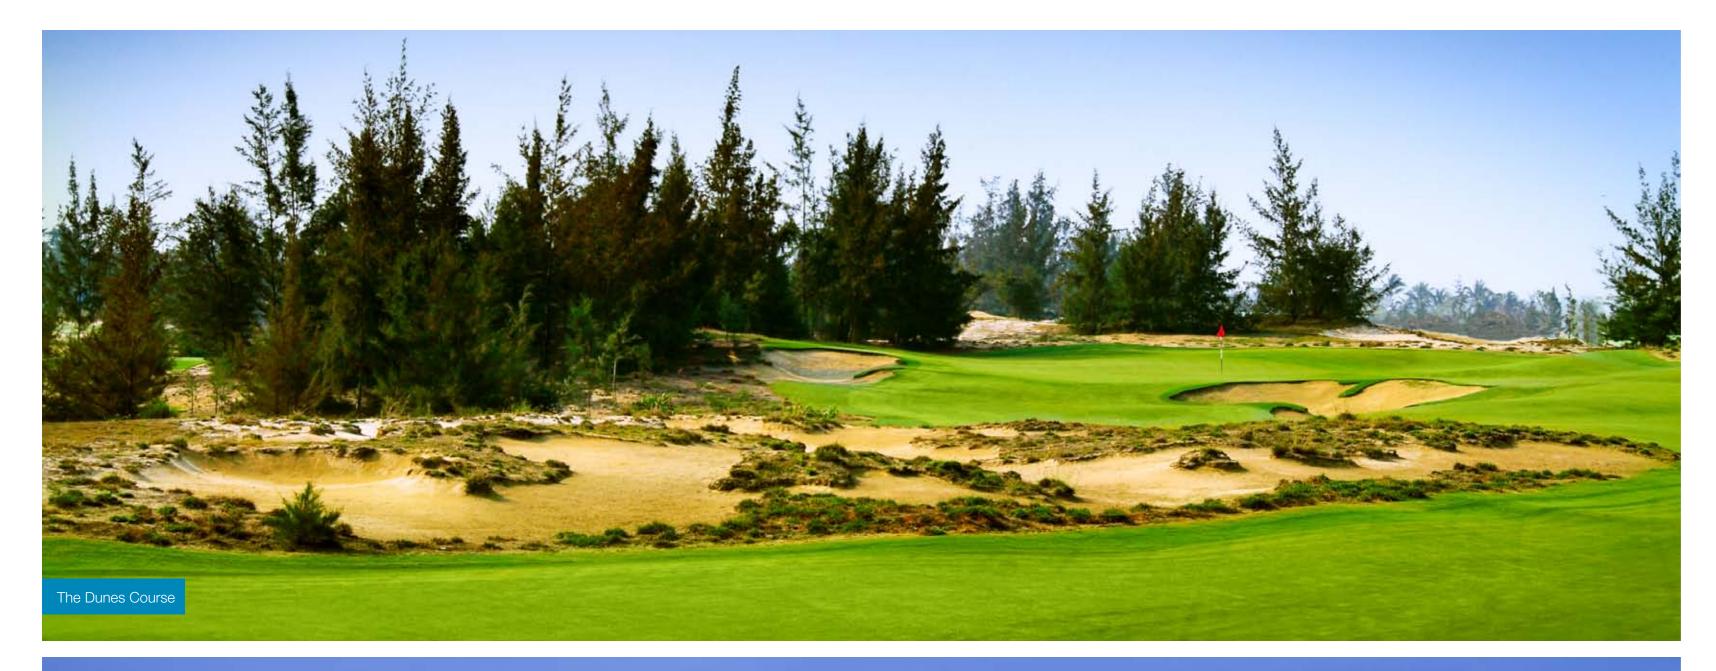

#### Danang Beach Resort is Vietnam's first truly integrated worldclass resort,

based on a master plan that has taken full consideration of the coastal dune system in central Vietnam, this can be seen in particular at the Greg Norman designed - The Dunes Golf Course, recently voted one of the top 15 new golf courses in the world by golf.com and Best New Course in Asia Pacific at the Asia Pacific Golf Summit 2011 (widely regarded as the highest regional accolade for golf courses). In addition to this, the course has been voted Best New Course and Best New Clubhouse 2010/2011 by Vietnam Golf Magazine.

#### The Dunes Course designer

Greg Norman Golf Course Design and Greg Norman are today recognised as the premier signature golf course designers and architects in the world.

An award winning Resort, Golf Course and Clubhouse

The Dunes Course at Danang Beach Resort opened in April 2010 to international acclaim, immediately gathering praise as Vietnam's best golf course.

"Best New Course in Asia Pacific"

"Vietnam's Best New Golf Course 2010 - 2011"

# Danang Golf Club

The landscaping of The Dunes Course follows Greg Norman's design philosophy of merging the fairways seamlessly with the natural environment.

Natural sand dunes a characteristic of the region, have been retained throughout the course, and an organic boundary line has been left between all villas and the fairways.