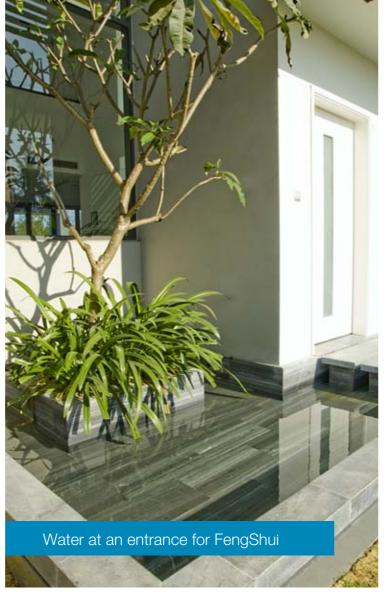

# The Ocean Villas

A mixture of the traditional and the contemporary with an abundance of rich landscaping and feng shui features.

- Retaining elements of the traditional architecture of the area such as the signature red pitched roofs of terracotta tiles while at the same time providing a contemporary approach as can be seen in the clean lines, expansive windows and concertina doors.
- White washed rendered walls provide a Mediterranean feel, benefiting the warm climate.
- Our target buyers, wealthy Vietnmaese, appreciate both the Vietnamese elements and the more modern elements that denote their homes status in the 'new' luxury second home market.
- High quality use of materials, products and finishing throughout is also characteristic of the design.
- Landscaping is an extremely important part of the project. The landscaping approach relies on the use of domestic plants and trees to create a tropical, beachfront environment and maintain privacy between the villas.
- Coconut trees are spread out on the villa plots, and palettes of the best domestic plant and tree species result in green leafy surroundings.
- The use of water is also a signature element of the project. In addition to the waterway that runs through The Ocean Villas, the inclusion of a water feature at the door of each villa is good feng shui extremely important to our buyers.

## The architecture of the Norman Estates villas is sharp and contemporary

- The villa creates a strong sense of arrival, a modern impact with a non ostentatious architectural style.
- There are interconnecting volumes of different heights which assist to minimize the overall volume of the residence on both the interior and exterior, which is large in size.
- The fàcade is composed to provide a vibrant feeling, animated by shadows casting from the sun and/or exterior lighting.
- Geometrical in design, the facade is softened by the use of a rich red colour, inspired by traditional Vietnamese architecture.
- Architectural features and details such as raised roof overhangs, open sizes and proportions, timber screens and raw materials and finishes enrich the external appearance.
- The rear exterior is an open area, with space for BBQ, lounging and with a large swimming pool of 40sqm in volume. The large windows of the exterior emphasizes the inside/outside living aspect of the home.
- Once again, water is used at the entrance to the home, an extremely important Feng Shui feature.
- The landscaping is rustic in nature, drawing on the existing plant and tree species of the site.
- The residents recreational club continues the strong contemporary theme to the fàade and once again uses water at the entrance, with a dramatic entry way to the swimming pool area creating a 'wow' factor.

### Main exterior design points for the villas include:

- A concept which is strongly influenced by The Dunes Course, large windows ensure a view from every room
- The fàcade follows a design flow which goes around the villa, emphasizing the modern design
- A water feature at the entrance similar to that of The Ocean Villas is symbolically very important.
- The bi-fold doors that flank the rear of the villa create a seamless flow between the home and garden, optimizing the interaction between the inner and outer spaces.
- The 9m long infinity pool is at the center of the garden the angular design of which blends perfectly with the exterior architecture of the home.