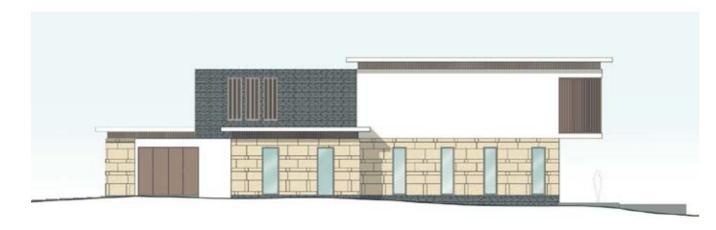

# The Dune Residences

The villas concept is based on a modern Asian contemporary design, centering on strong simple forms and materials that create volume, light, shadow and define space.

### Main exterior design points for the villas include:

- A concept which is strongly influenced by The Dunes Course, large windows ensure a view from every room
- The fàcade follows a design flow which goes around the villa, emphasizing the modern design
- A water feature at the entrance similar to that of The Ocean Villas is symbolically very important.
- The bi-fold doors that flank the rear of the villa create a seamless flow between the home and garden, optimizing the interaction between the inner and outer spaces.
- The 9m long infinity pool is at the center of the garden the angular design of which blends perfectly with the exterior architecture of the home.