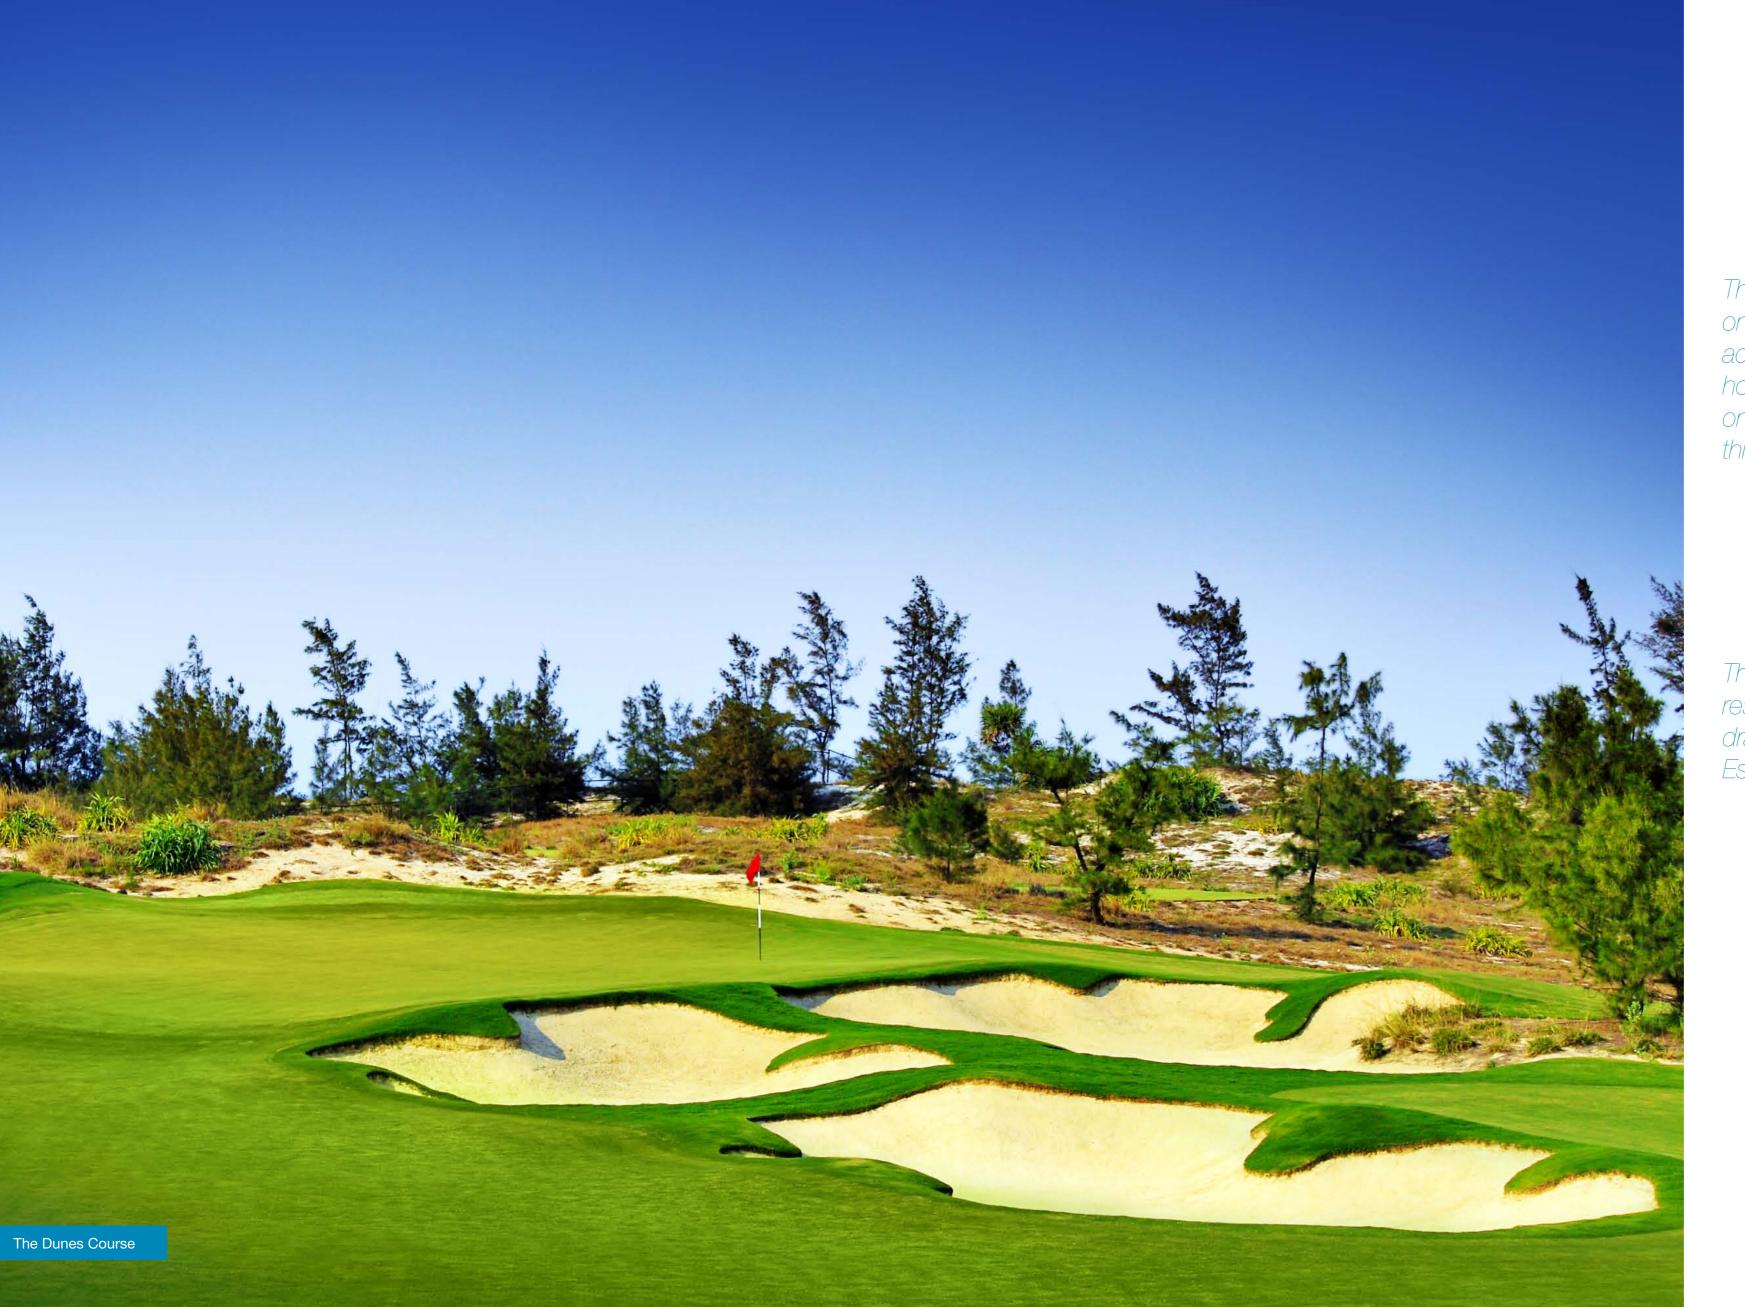

#### Danang Beach Resort is Vietnam's first truly integrated worldclass resort,

based on a master plan that has taken full consideration of the coastal dune system in central Vietnam, this can be seen in particular at the Greg Norman designed - The Dunes Golf Course, recently voted one of the top 15 new golf courses in the world by golf.com and Best New Course in Asia Pacific at the Asia Pacific Golf Summit 2011 (widely regarded as the highest regional accolade for golf courses). In addition to this, the course has been voted Best New Course and Best New Clubhouse 2010/2011 by Vietnam Golf Magazine.

#### The Dunes Course designer

Greg Norman Golf Course Design and Greg Norman are today recognised as the premier signature golf course designers and architects in the world.

An award winning Resort, Golf Course and Clubhouse