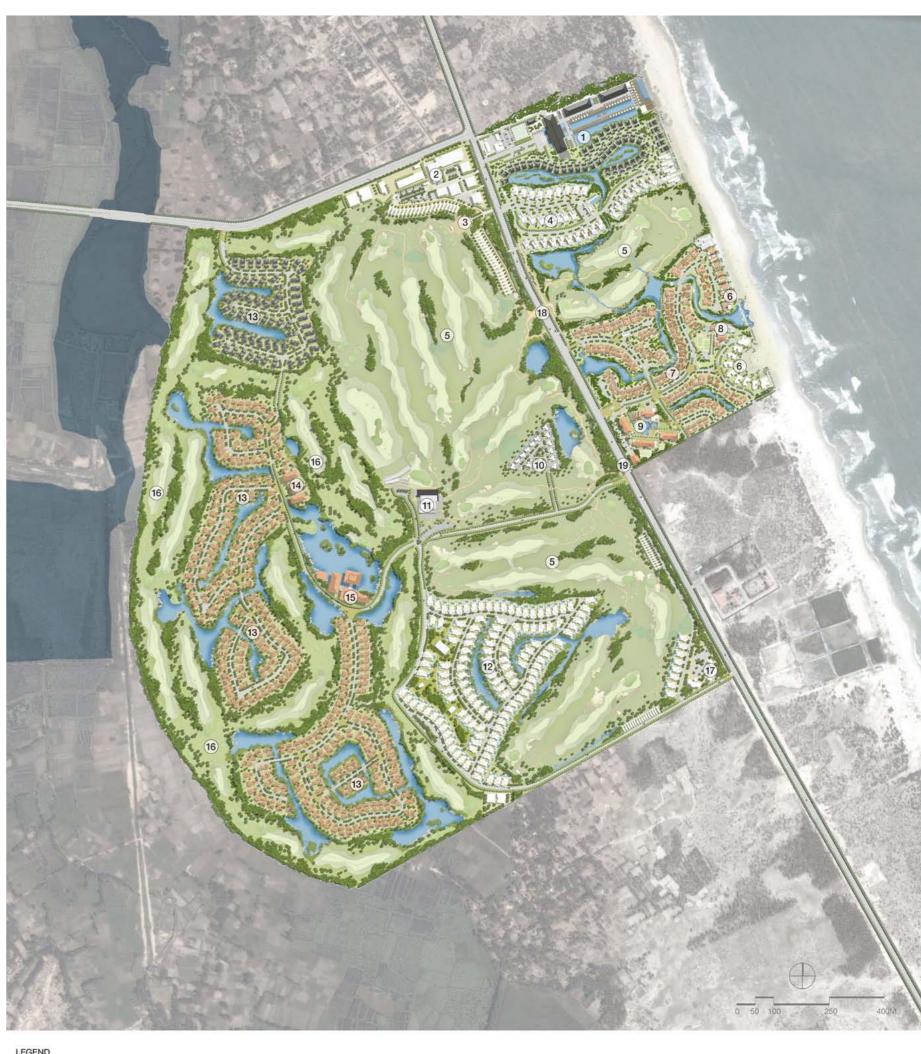

#### We would like to draw your attention to the following particular features of Danang Beach Resort

Danang Beach Resort is a fully integrated resort with every component of the site very accessible to all residents. The aerial image shows the highway running through Danang Beach Resort with holes of the golf course at either side. An underground tunnel has been built giving all residents and users of the resort easy access to and from the golf course and the beach. Residents can be transported around the resort by buggy paths connected with the golf course.

#### Project Highlights Include

- Integration with other components of Danang Beach Resort accentuated through the resort master planning in both form and function.
- All homes have either water and/or golf course views and are connected by waterways that wind through the residences and the fairways of the golf course.
- Water views are especially significant in Vietnam due to the cultural importance of Feng Shui. The water element has a direct correlation between wealth and career success.
- These waterways also contribute to a healthy environment that supports the eco-system and wildlife.
- Waterways have been engineered by a team of international consultants to ensure no issues with durability, stagnation or flooding and are home to a variety of different species of fish.
- The aerial image on page 4-5 demonstrates the highway running through Danang Beach Resort, with fairways of the golf course on either side and the clubhouse on the in-land side of the road. To allow easy access to the golf course all residents can be picked up by a buggy and transported to the clubhouse.
- Buggy paths line the entire resort and all residents receive a golf buggy in connection with their villa ensuring they can easily travel to all components of the resort and that they can access the clubhouse at their own leisure.
- The site map shows how the natural landscape has provided boundaries between The Ocean Villas residences which border the golf course. The Danang Beach Resort has been designed in harmony with the natural environment, and nowhere is this more apparent than the sections of the development where the course meets the residences. Residents feel they are an integral part of the golf course and the landscape surrounding them.