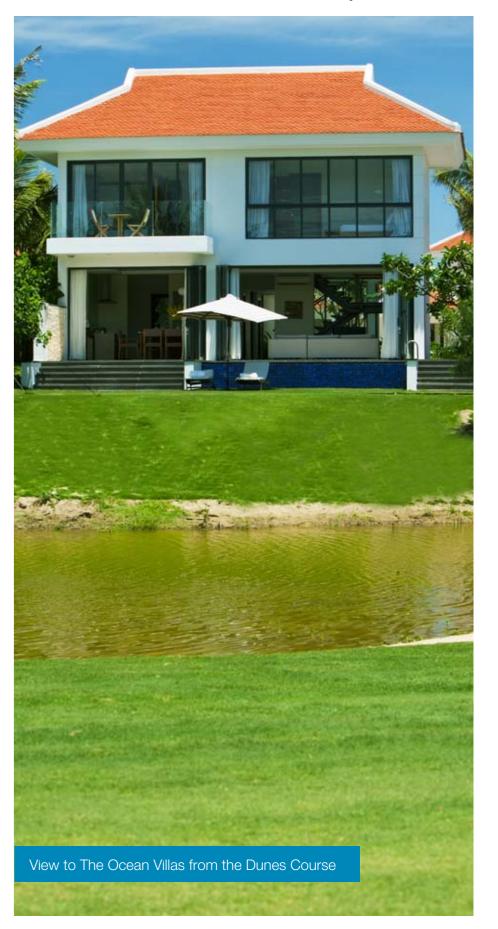

#### Project Highlights Include

- Integration with other components of Danang Beach Resort accentuated through the resort master planning in both form and function.
- All homes have either water and/or golf course views and are connected by waterways that wind through the residences and the fairways of the golf course.
- Water views are especially significant in Vietnam due to the cultural importance of Feng Shui. The water element has a direct correlation between wealth and career success.
- These waterways also contribute to a healthy environment that supports the eco-system and wildlife.
- Waterways have been engineered by a team of international consultants to ensure no issues with durability, stagnation or flooding and are home to a variety of different species of fish.
- The aerial image on page 4-5 demonstrates the highway running through Danang Beach Resort, with fairways of the golf course on either side and the clubhouse on the in-land side of the road. To allow easy access to the golf course all residents can be picked up by a buggy and transported to the clubhouse.
- Buggy paths line the entire resort and all residents receive a golf buggy in connection with their villa ensuring they can easily travel to all components of the resort and that they can access the clubhouse at their own leisure.
- The site map shows how the natural landscape has provided boundaries between The Ocean Villas residences which border the golf course. The Danang Beach Resort has been designed in harmony with the natural environment, and nowhere is this more apparent than the sections of the development where the course meets the residences. Residents feel they are an integral part of the golf course and the landscape surrounding them.

#### The Ocean Villas

Flanked by the golf course on one side and the ocean on the other providing uninterrupted views for residents

| No of Bedrooms | Average Size of Villa | Total |
|----------------|-----------------------|-------|
| 2              | 200 sqm               | 44    |
| 3              | 271 sqm               | 35    |
| 4              | 328 sqm               | 18    |
| 5              | 600 sqm               | 17    |
|                |                       |       |

The Ocean Villas include 97 non-beachfront of two to four bedrooms in configuration and 17 beachfront homes (The Beachfront Enclave), all four to five bedroom configurations. The residences are arranged around the waterway which flows through the site and enjoys direct access along one side to the ocean, ensuring the project's beach club and beach itself are easily accessed by all villas.