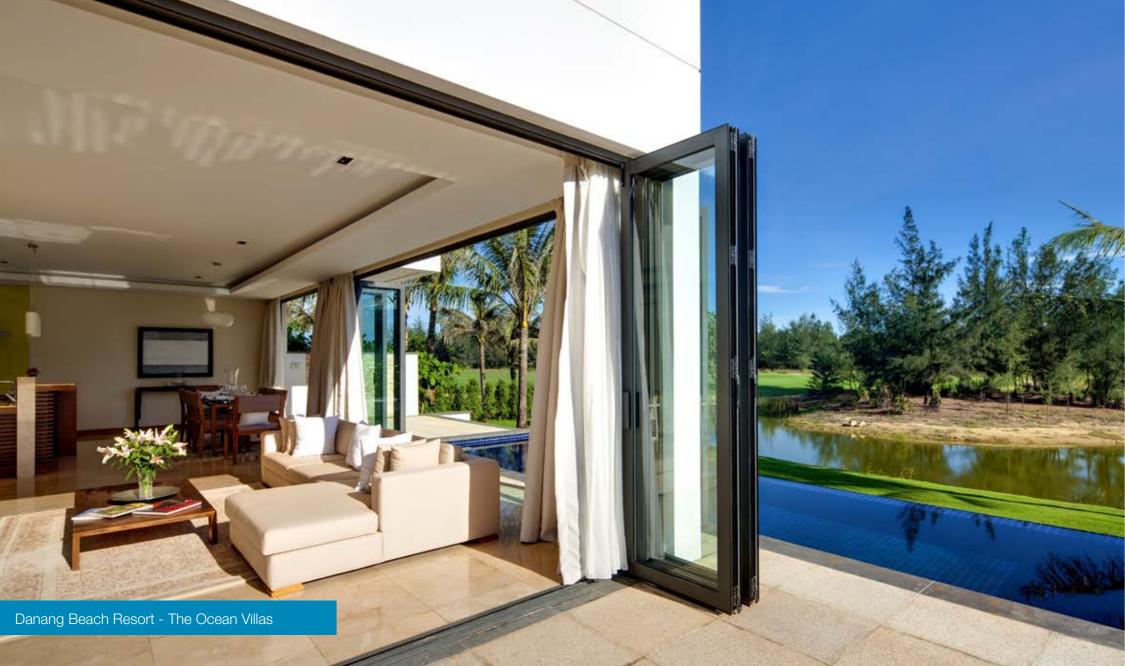

#### The Ocean Villas

# The Ocean Villas

A mixture of the traditional and the contemporary with an abundance of rich landscaping and feng shui features.

- Retaining elements of the traditional architecture of the area such as the signature red pitched roofs of terracotta tiles while at the same time providing a contemporary approach as can be seen in the clean lines, expansive windows and concertina doors.
- White washed rendered walls provide a Mediterranean feel, benefiting the warm climate.
- Our target buyers, wealthy Vietnmaese, appreciate both the Vietnamese elements and the more modern elements that denote their homes status in the 'new' luxury second home market.
- High quality use of materials, products and finishing throughout is also characteristic of the design.
- Landscaping is an extremely important part of the project. The landscaping approach relies on the use of domestic plants and trees to create a tropical, beachfront environment and maintain privacy between the villas.
- Coconut trees are spread out on the villa plots, and palettes of the best domestic plant and tree species result in green leafy surroundings.
- The use of water is also a signature element of the project. In addition to the waterway that runs through The Ocean Villas, the inclusion of a water feature at the door of each villa is good feng shui extremely important to our buyers.