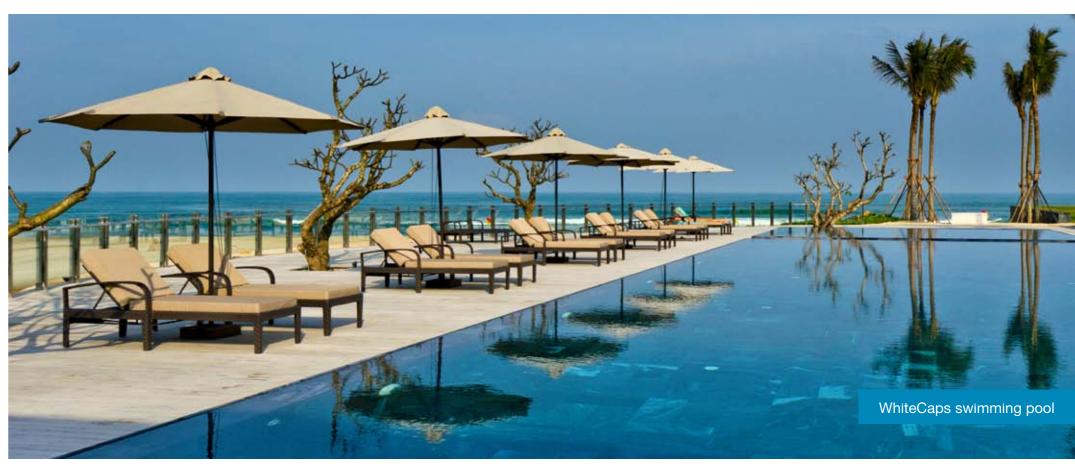

#### Recreational Facilities:

- The Dunes Golf Course and Clubhouse (Facility now open, designed by world-renowned course designer and golf legend Greg Norman. 4000 sqm Club House including 5 separate food and beverage options)
- The Beach Club Whitecaps (Restaurant, bar, tennis courts, swimming pools, changing facilities, spa all complete)

## **WhiteCaps**

- The beach club at The Ocean Villas continues the theme of tropical landscaping, with a similar modern design that retains a Vietnamese touch with the same red pitched roof as the villas.
- Concertina doors can be seen here on a larger scale.
- The beach club is a luxurious communal area, where the homeowners can come to meet and relax with friends and family.

A professional resort management company in place to manage villas on behalf of residents and a fully operational rental pool system

In order to capitalize on the tourism market and ensure the project is suitable for investors, we also have a professionally managed rental pool system in operation. The General Manager of Danang Beach Resort was previously with Accor Group, managing some of their top hotels in Vietnam. With over 40 of The Ocean Villas included in this rental pool and more set to come in the future, The Ocean Villas provide residents with a luxurious ocean holiday experience. Current capacity stands at 45% (a strong rate considering the program is in it's first year of operation). Visitors can take part in 'play and stay packages' if they wish to take advantage of The Dunes Course on their doorstep, relax by the facilities on offer including private pools, and a beach club including 25m lap pool children's pool, spa, tennis and restaurants and cafs or take long walks on the beach to admire the vista.