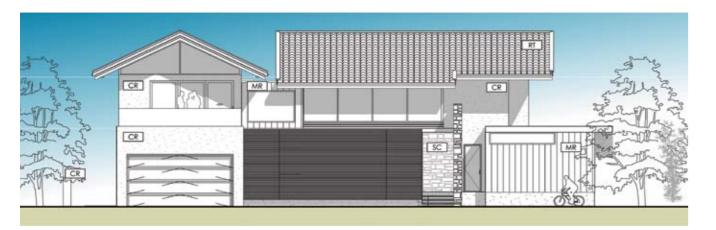

ARCHITECTURE

The Ocean Villas

Norman Estates

The Dune Residences

# The Ocean Villas

A mixture of the traditional and the contemporary with an abundance of rich landscaping and feng shui features.

- Retaining elements of the traditional architecture of the area such as the signature red pitched roofs of terracotta tiles while at the same time providing a contemporary approach as can be seen in the clean lines, expansive windows and concertina doors.
- White washed rendered walls provide a Mediterranean feel, benefiting the warm climate.
- Our target buyers, wealthy Vietnmaese, appreciate both the Vietnamese elements and the more modern elements that denote their homes status in the 'new' luxury second home market.
- High quality use of materials, products and finishing throughout is also characteristic of the design.
- Landscaping is an extremely important part of the project. The landscaping approach relies on the use of domestic plants and trees to create a tropical, beachfront environment and maintain privacy between the villas.
- Coconut trees are spread out on the villa plots, and palettes of the best domestic plant and tree species result in green leafy surroundings.
- The use of water is also a signature element of the project. In addition to the waterway that runs through The Ocean Villas, the inclusion of a water feature at the door of each villa is good feng shui extremely important to our buyers.