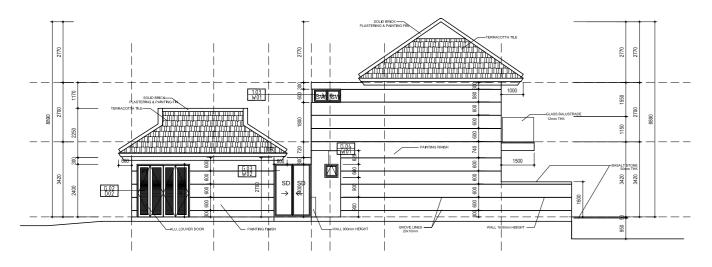

## LEFT SIDE ELEVATION

# 1000 14.50 85.0 14.00 1000 TERRACOTTA TIAL SOLID BRICK-PLASTERING & PAINTING FIN. SOLID BRICK-PLASTERING & PAINTING FIN. OUZ. OUZ. OUZ. PAINTING FINISH PAINTING FINISH

FRONT SIDE ELEVATION

## LEFT SIDE ELEVATION

RIGHT SIDE ELEVATION