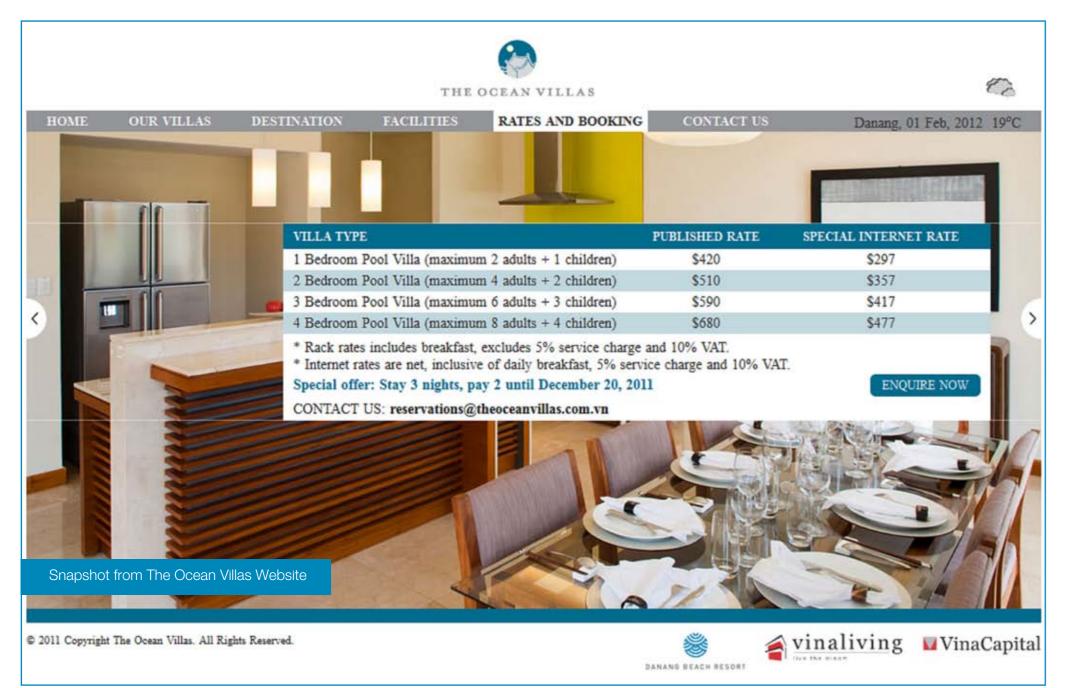

A professional resort management company in place to manage villas on behalf of residents and a fully operational rental pool system

In order to capitalize on the tourism market and ensure the project is suitable for investors, we also have a professionally managed rental pool system in operation. The General Manager of Danang Beach Resort was previously with Accor Group, managing some of their top hotels in Vietnam. With over 40 of The Ocean Villas included in this rental pool and more set to come in the future, The Ocean Villas provide residents with a luxurious ocean holiday experience. Current capacity stands at 45% (a strong rate considering the program is in it's first year of operation). Visitors can take part in 'play and stay packages' if they wish to take advantage of The Dunes Course on their doorstep, relax by the facilities on offer including private pools, and a beach club including 25m lap pool children's pool, spa, tennis and restaurants and cafs or take long walks on the beach to admire the vista.