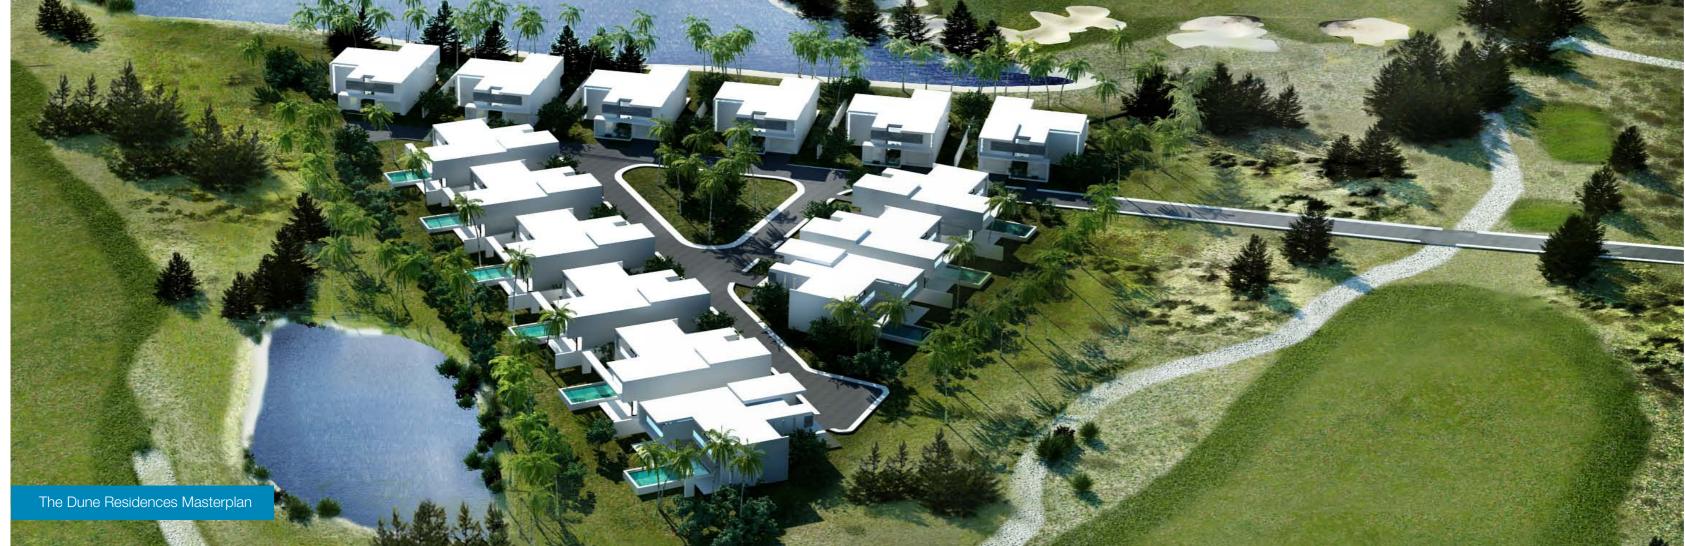

#### The Dune Residences

A boutique enclave of 15, 3 bedroom pool villas nestled between the 1st, 2nd and 9th holes of The Dunes Course, The Dunes Residences offers a unique living environment to golfers and their families. With a contemporary pod shaped architectural design, each villa enjoys an extended back yard stretching out to The Dunes Course.

### The Dune Residences

The Dune Residences are an enclave of 15, 3 bedroom villas, all of 377sqm in area and flanked by the 1st, 2nd and 9th holes of The Dunes Course. The residences benefit from private access from the main driveway to Danang Golf Club and backyards blend seamlessly into the fairways of the golf course.