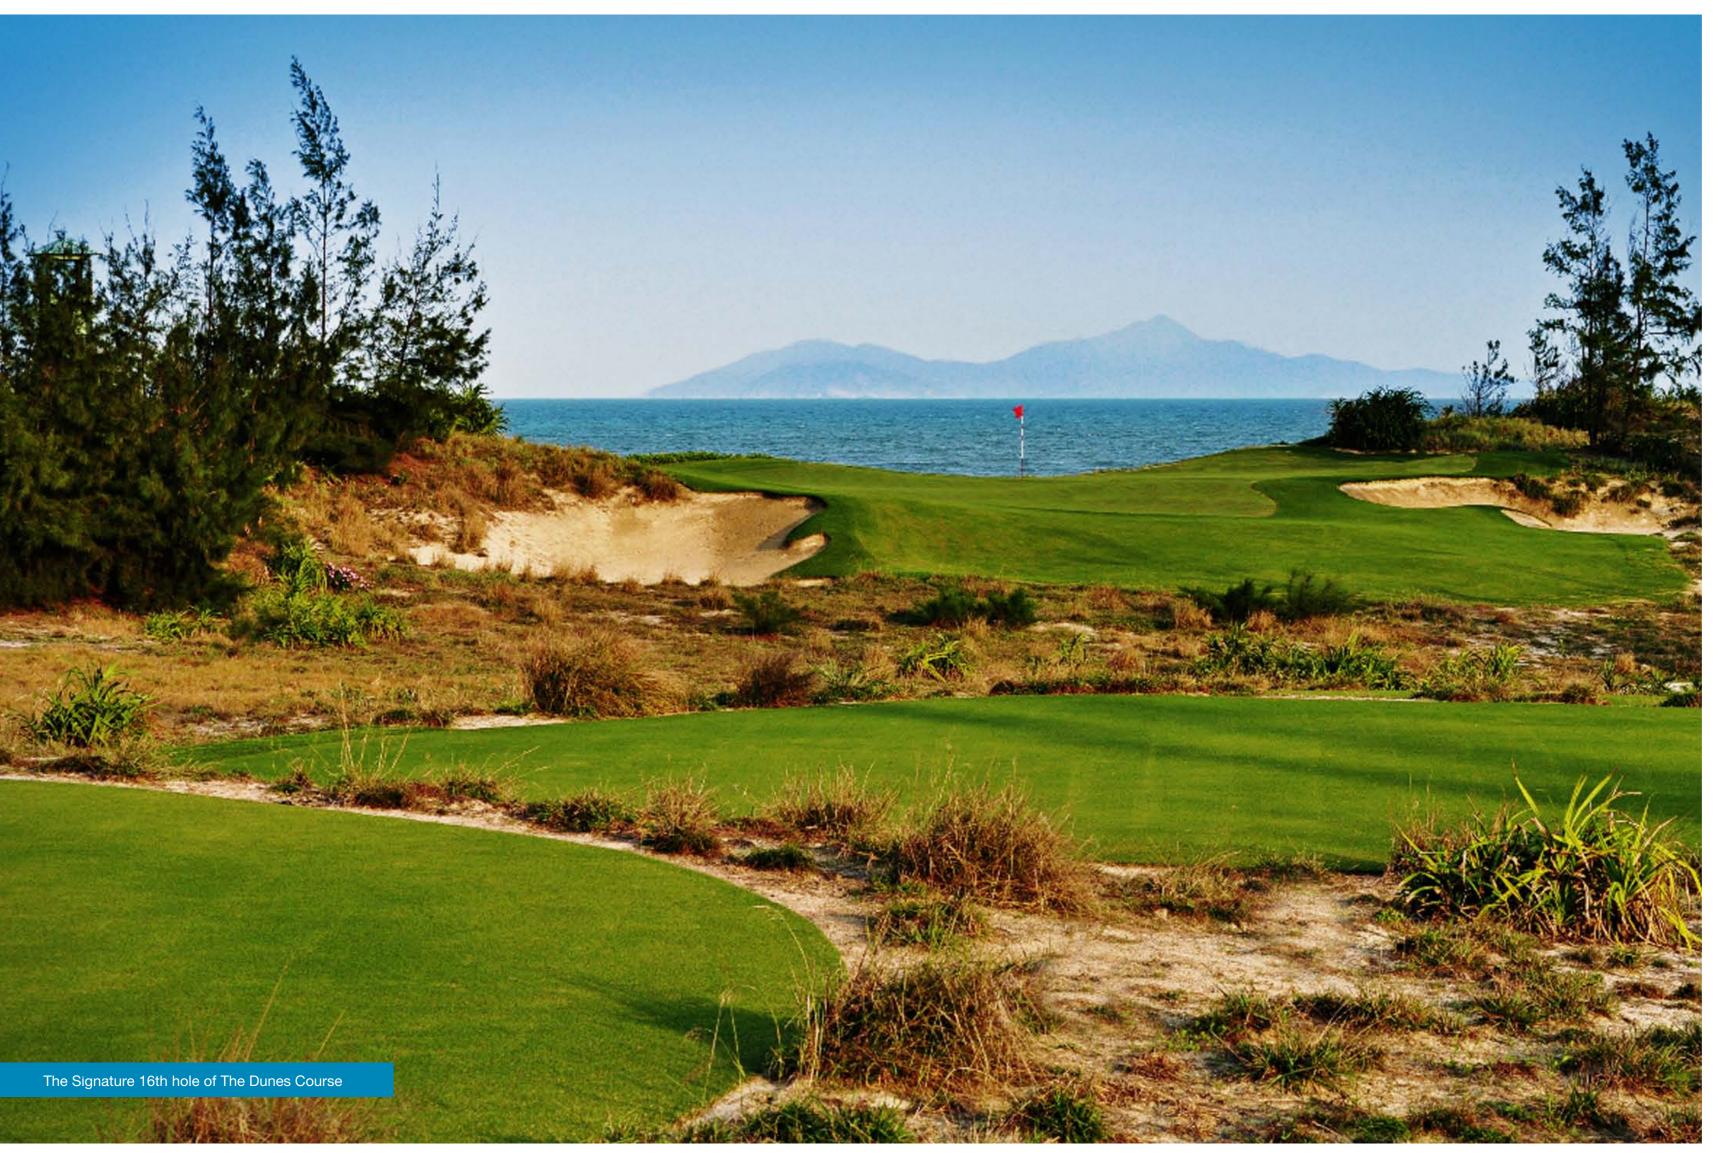

Project Highlights Include

- Adjacent to the 15th hole and positioned behind the signature 16th hole of The Dunes Course, Norman Estates is the personification of luxury golf course living.
- As benefiting The Ocean Villas, the majority of villas have golf course and/or water views and there is a further meandering water system that flows through the development.
- Residents will have the use of their own signature Norman Estates golf buggy to enable ease of transport to all aspects of the resort through the connecting buggy paths.
- Residents will also have excluisve use of their own private recreational club including 25 meter lap pool, children's pool, changing rooms and locker facilities, and outdoor BBQ and landscaped areas.