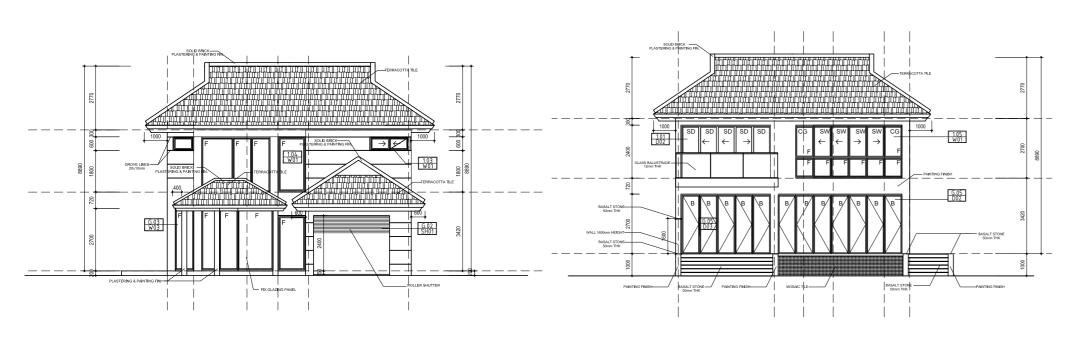

# TERRACOTTA II.E PASTERNOS BINING PROTECTOR II.E PASTERNOS BINING

# 1000 14.50 85.0 14.00 1000 TERRACOTTA TIAL SOLID BRICK-PLASTERING & PAINTING FIN. SOLID BRICK-PLASTERING & PAINTING FIN. OUZ. OUZ. OUZ. PAINTING FINISH PAINTING FINISH

FRONT SIDE ELEVATION