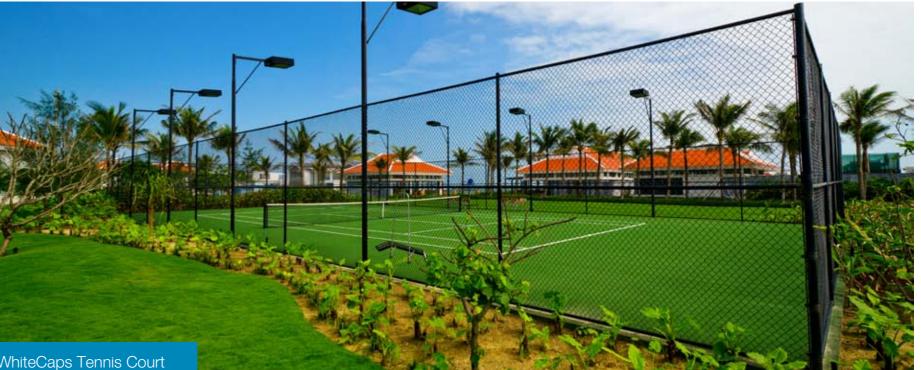

#### Recreational Facilities:

- The Dunes Golf Course and Clubhouse (Facility now open, designed by world-renowned course designer and golf legend Greg Norman. 4000 sqm Club House including 5 separate food and beverage options)
- The Beach Club Whitecaps (Restaurant, bar, tennis courts, swimming pools, changing facilities, spa all complete)

Project Highlights Include

- Adjacent to the 15th hole and positioned behind the signature 16th hole of The Dunes Course, Norman Estates is the personification of luxury golf course living.
- As benefiting The Ocean Villas, the majority of villas have golf course and/or water views and there is a further meandering water system that flows through the development.
- Residents will have the use of their own signature Norman Estates golf buggy to enable ease of transport to all aspects of the resort through the connecting buggy paths.
- Residents will also have excluisve use of their own private recreational club including 25 meter lap pool, children's pool, changing rooms and locker facilities, and outdoor BBQ and landscaped areas.