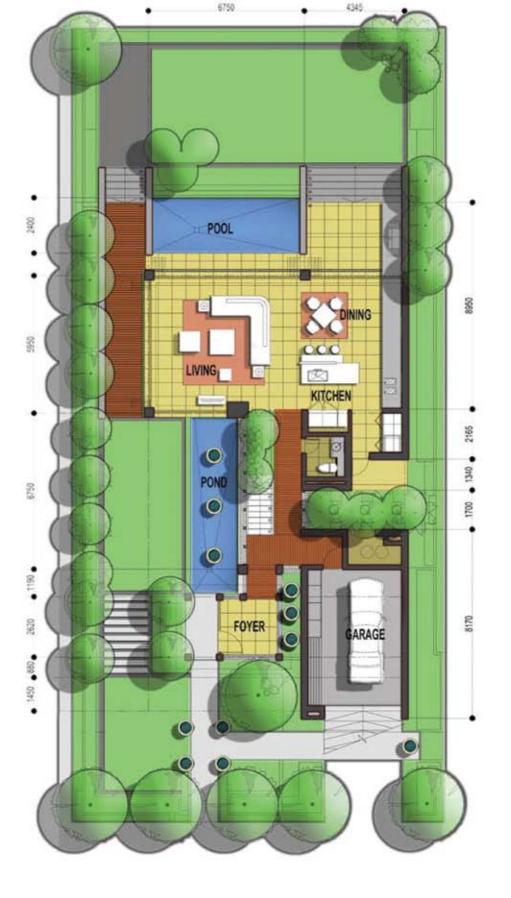

## 4 Bedroom Villa

Living

Dining

Kitchen

Swimming pool

Master bedroom

2nd bedroom

3rd bedroom

4th bedroom / study

Foyer, car porch, pool deck, terrace,

reflective pond

Internal area = 328sqm

External area = 105sqm

Total area = 433sqm

Land area from 730 to 1,105sqm

FRONT SIDE ELEVATION