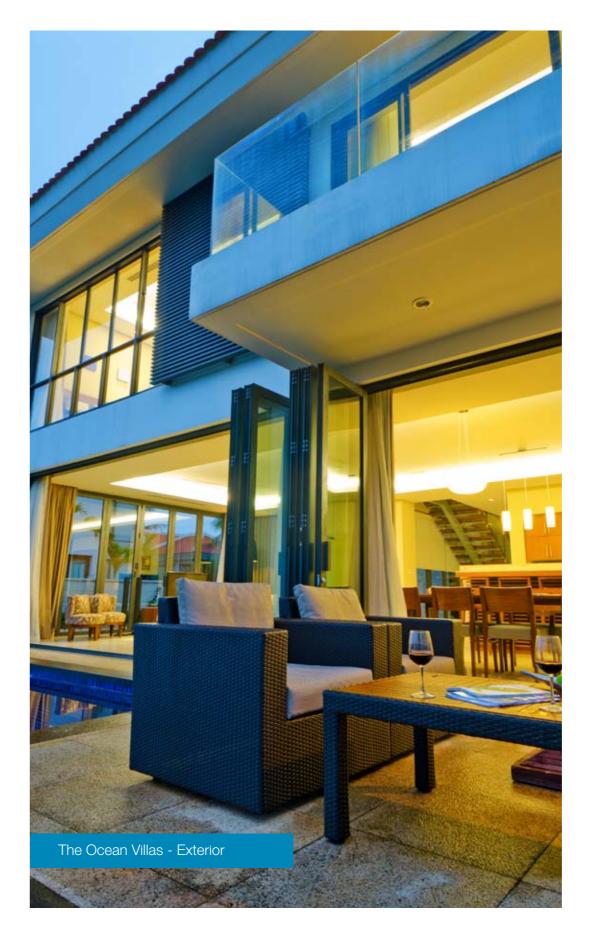

#### The Ocean Villas

# The Ocean Villas

A mixture of the traditional and the contemporary with an abundance of rich landscaping and feng shui features.

- Retaining elements of the traditional architecture of the area such as the signature red pitched roofs of terracotta tiles while at the same time providing a contemporary approach as can be seen in the clean lines, expansive windows and concertina doors.
- White washed rendered walls provide a Mediterranean feel, benefiting the warm climate.
- Our target buyers, wealthy Vietnmaese, appreciate both the Vietnamese elements and the more modern elements that denote their homes status in the 'new' luxury second home market.
- High quality use of materials, products and finishing throughout is also characteristic of the design.
- Landscaping is an extremely important part of the project. The landscaping approach relies on the use of domestic plants and trees to create a tropical, beachfront environment and maintain privacy between the villas.
- Coconut trees are spread out on the villa plots, and palettes of the best domestic plant and tree species result in green leafy surroundings.
- The use of water is also a signature element of the project. In addition to the waterway that runs through The Ocean Villas, the inclusion of a water feature at the door of each villa is good feng shui extremely important to our buyers.