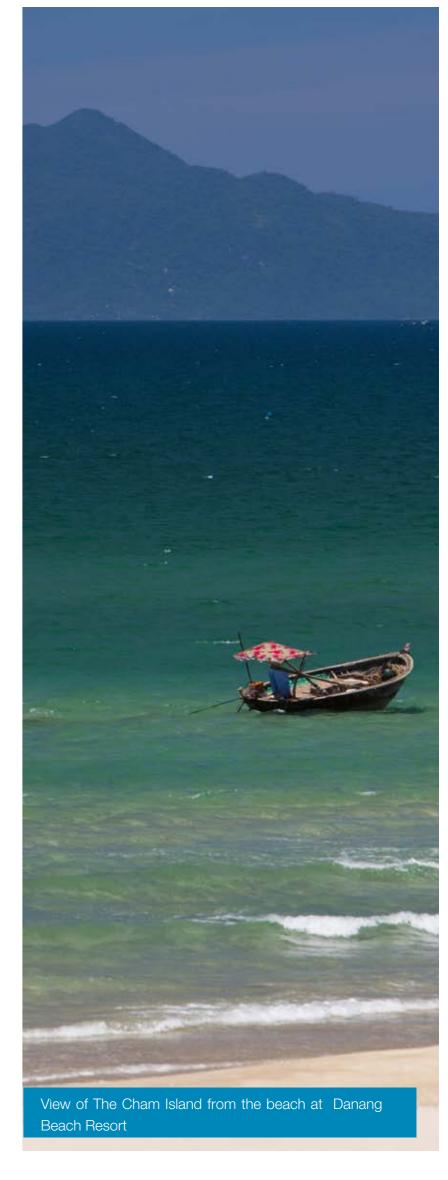

#### The Cham Islands

Cham Island, a local point of interest is clearly visible from the golf course and the beachfront villas. Featuring beautiful seascapes and landscapes, Cham Island is one of numerous islands that dot the Danang coast, populated by over 3,000 inhabitants, most of whom make their living from fishing it is famous for its unspoiled beaches and diving. The area is home to hundreds of species of coral, fish and mollusk (source: Lonely Planet, Vietnam, 2011 edition).