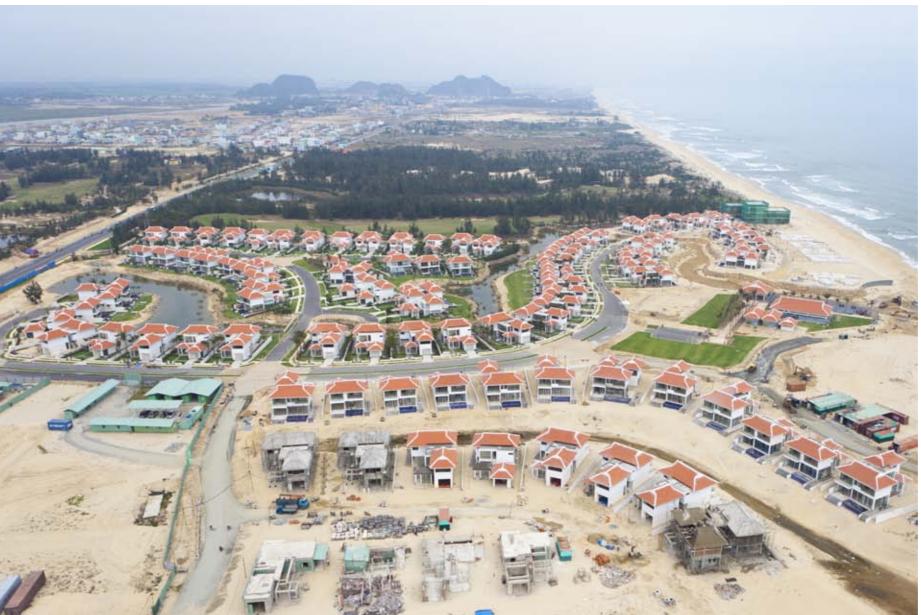

Over 1500 local workers were employed at the height of the resort's construction. Currently, there are on average 600 construction workers on site working on upcoming residential projects.

#### Project Highlights Include

- Integration with other components of Danang Beach Resort accentuated through the resort master planning in both form and function.
- All homes have either water and/or golf course views and are connected by waterways that wind through the residences and the fairways of the golf course.
- Water views are especially significant in Vietnam due to the cultural importance of Feng Shui. The water element has a direct correlation between wealth and career success.
- These waterways also contribute to a healthy environment that supports the eco-system and wildlife.
- Waterways have been engineered by a team of international consultants to ensure no issues with durability, stagnation or flooding and are home to a variety of different species of fish.
- The aerial image on page 4-5 demonstrates the highway running through Danang Beach Resort, with fairways of the golf course on either side and the clubhouse on the in-land side of the road. To allow easy access to the golf course all residents can be picked up by a buggy and transported to the clubhouse.
- Buggy paths line the entire resort and all residents receive a golf buggy in connection with their villa ensuring they can easily travel to all components of the resort and that they can access the clubhouse at their own leisure.
- The site map shows how the natural landscape has provided boundaries between The Ocean Villas residences which border the golf course. The Danang Beach Resort has been designed in harmony with the natural environment, and nowhere is this more apparent than the sections of the development where the course meets the residences. Residents feel they are an integral part of the golf course and the landscape surrounding them.