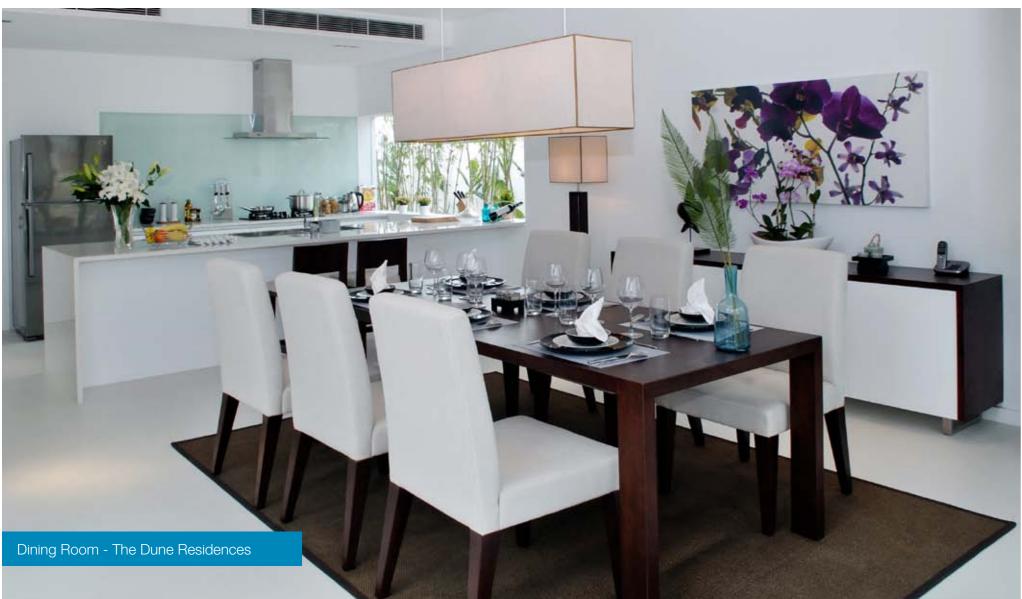

The interiors have been chosen not just for their aesthetics but also for functionality. Neutral colours are used to tie in with the building architecture with natural linen materials used to create a homely feel.

The design of the villa itself is contemporary in approach and the interiors reflect this. Locally sourced materials are used where possible such as the marble tiles which can be seen in the kitchen/dining and living areas.

#### The villa features:

- Garage for private car
- Atrium entrance with Water Element
- Open plan Living room
- Modern-Style open kitchen to the dining area
- Covered outdoor dining terrace
- Private infinity pool
- Aesthetic landscaping which compliments that of the golf course
- Private library
- All bedrooms with en-suite bathroom
- High-Standard kitchen and bathroom fixtures and fittings
- Master Bedroom with walk-in closet
- Maid room with en-suite bathroom