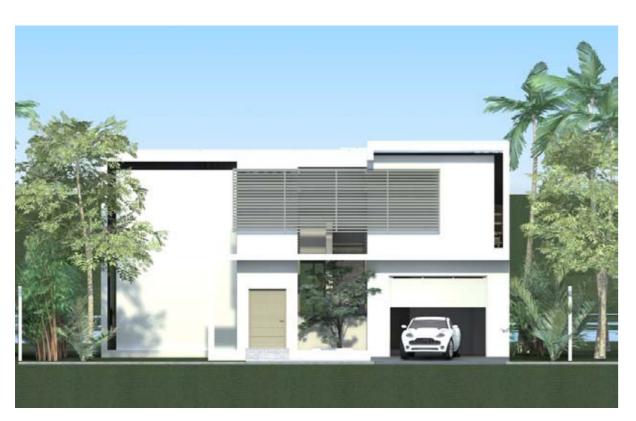

# The Dune Residences

The villas concept is based on a modern Asian contemporary design, centering on strong simple forms and materials that create volume, light, shadow and define space.

### Main exterior design points for the villas include:

- A concept which is strongly influenced by The Dunes Course, large windows ensure a view from every room
- The fàcade follows a design flow which goes around the villa, emphasizing the modern design
- A water feature at the entrance similar to that of The Ocean Villas is symbolically very important.
- The bi-fold doors that flank the rear of the villa create a seamless flow between the home and garden, optimizing the interaction between the inner and outer spaces.
- The 9m long infinity pool is at the center of the garden the angular design of which blends perfectly with the exterior architecture of the home.