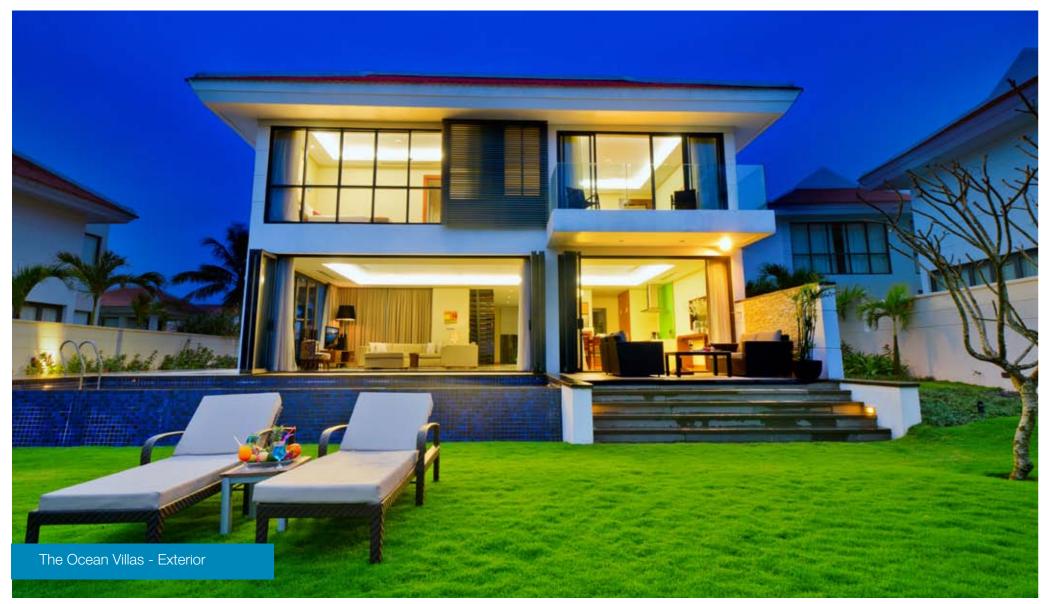

#### The Ocean Villas

# The Ocean Villas

A mixture of the traditional and the contemporary with an abundance of rich landscaping and feng shui features.

- Retaining elements of the traditional architecture of the area such as the signature red pitched roofs of terracotta tiles while at the same time providing a contemporary approach as can be seen in the clean lines, expansive windows and concertina doors.
- White washed rendered walls provide a Mediterranean feel, benefiting the warm climate.
- Our target buyers, wealthy Vietnmaese, appreciate both the Vietnamese elements and the more modern elements that denote their homes status in the 'new' luxury second home market.
- High quality use of materials, products and finishing throughout is also characteristic of the design.
- Landscaping is an extremely important part of the project. The landscaping approach relies on the use of domestic plants and trees to create a tropical, beachfront environment and maintain privacy between the villas.
- Coconut trees are spread out on the villa plots, and palettes of the best domestic plant and tree species result in green leafy surroundings.
- The use of water is also a signature element of the project. In addition to the waterway that runs through The Ocean Villas, the inclusion of a water feature at the door of each villa is good feng shui extremely important to our buyers.