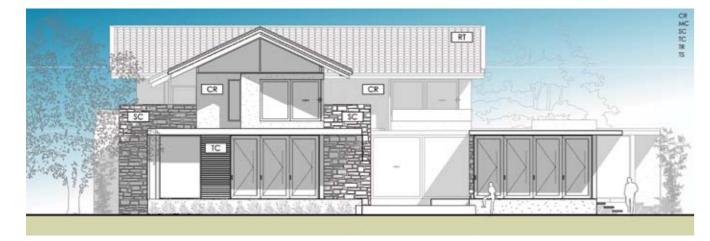

ARCHITECTURE

The Ocean Villas

Norman Estates

The Dune Residences

# The Dune Residences

The villas concept is based on a modern Asian contemporary design, centering on strong simple forms and materials that create volume, light, shadow and define space.

### Main exterior design points for the villas include:

- A concept which is strongly influenced by The Dunes Course, large windows ensure a view from every room
- The fàcade follows a design flow which goes around the villa, emphasizing the modern design
- A water feature at the entrance similar to that of The Ocean Villas is symbolically very important.
- The bi-fold doors that flank the rear of the villa create a seamless flow between the home and garden, optimizing the interaction between the inner and outer spaces.
- The 9m long infinity pool is at the center of the garden the angular design of which blends perfectly with the exterior architecture of the home.