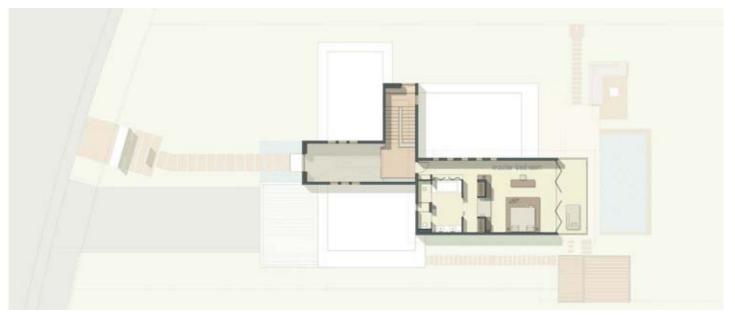

### Norman Estates

As with The Ocean Villas, Norman Estates has been designed to take full advantage of golf course, water and ocean views.

| No of Bedrooms     | Average Size of Villa | Total |
|--------------------|-----------------------|-------|
| 2 bedroom, 1 level | 368 sqm               | 6     |
| 3 bedroom, 1 level | 387 sqm               | 6     |
| 3 bedroom, 2 level | 467 sqm               | 14    |
| 5 bedroom, 2 level | 507 sqm               | 11    |

Consisting of 37 villas, 4 of which are located directly on the beach and a further 8 of which enjoy ocean views overlooking The Dunes Course signature 16th hole, Norman Estates has been designed with no expense spared. Residents also enjoy exclusive use of their own recreation and sports club, centrally located to ensure ease of access to all.