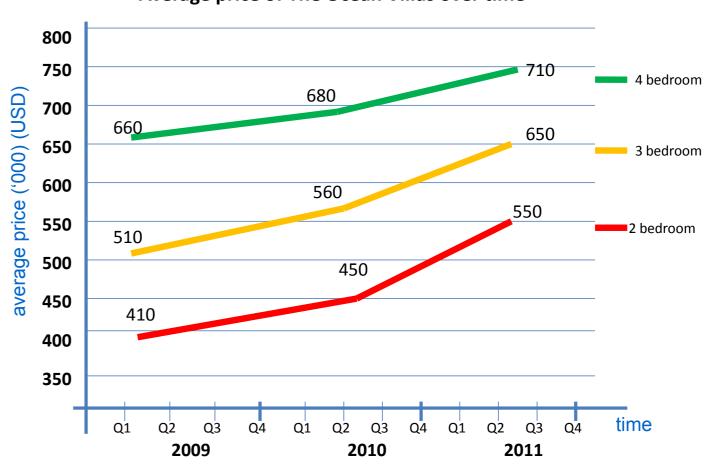

# Average values are over 20% higher than original prices....an excellent return during a time of economic uncertainty

The previously outlined factors combine to make Danang Beach Resort an excellent investment decision and this is proven by increase in re-sale values which at The Ocean Villas are now on average over 20% higher than their original selling price in 2009. Above all, however, it is the presence of the golf course that attracts prospective buyers and will ensure the project's success for years to come.

#### Average price of The Ocean Villas over time

| type<br>period | 2 bedroom | 3 bedroom | 4 bedroom |
|----------------|-----------|-----------|-----------|
| 2009-2010      | 10%       | 10%       | 3%        |
| 2010-2011      | 22%       | 16%       | 4%        |
| 2009-2011      | 34%       | 27%       | 8%        |