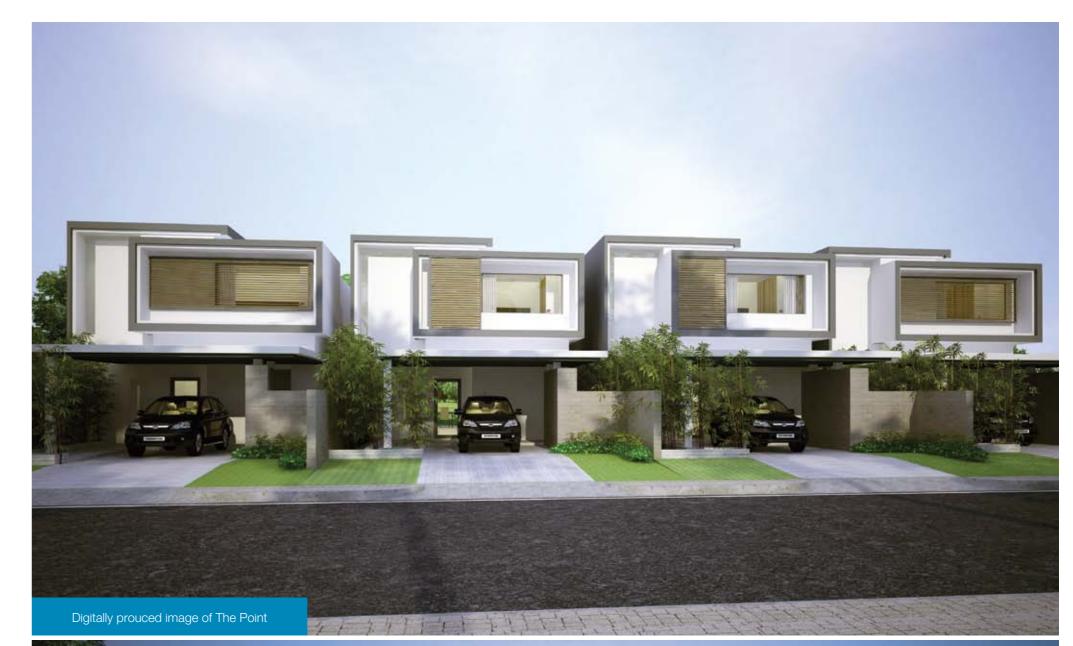

#### The Residential Components:

- The Ocean Villas (97 detached pool villas, 85% complete and sold)
- The Beachfront Enclave at The Ocean Villas (17 detached beachfront pool villas, due Q1 2012)
- 3 Norman Estates (37 pool villas due Q2 2013)
- The Dune Residences (15 pool villas, the show villa is complete and remainder due Q2 2012)
- 5 The Cham (45 apartments over one tower– first tower due Q4 2012)
- 6 The Point (40 villas due Q1 2013)

### Norman Estates

As with The Ocean Villas, Norman Estates has been designed to take full advantage of golf course, water and ocean views.

| No of Bedrooms     | Average Size of Villa | Total |
|--------------------|-----------------------|-------|
| 2 bedroom, 1 level | 368 sqm               | 6     |
| 3 bedroom, 1 level | 387 sqm               | 6     |
| 3 bedroom, 2 level | 467 sqm               | 14    |
| 5 bedroom, 2 level | 507 sqm               | 11    |

Consisting of 37 villas, 4 of which are located directly on the beach and a further 8 of which enjoy ocean views overlooking The Dunes Course signature 16th hole, Norman Estates has been designed with no expense spared. Residents also enjoy exclusive use of their own recreation and sports club, centrally located to ensure ease of access to all.