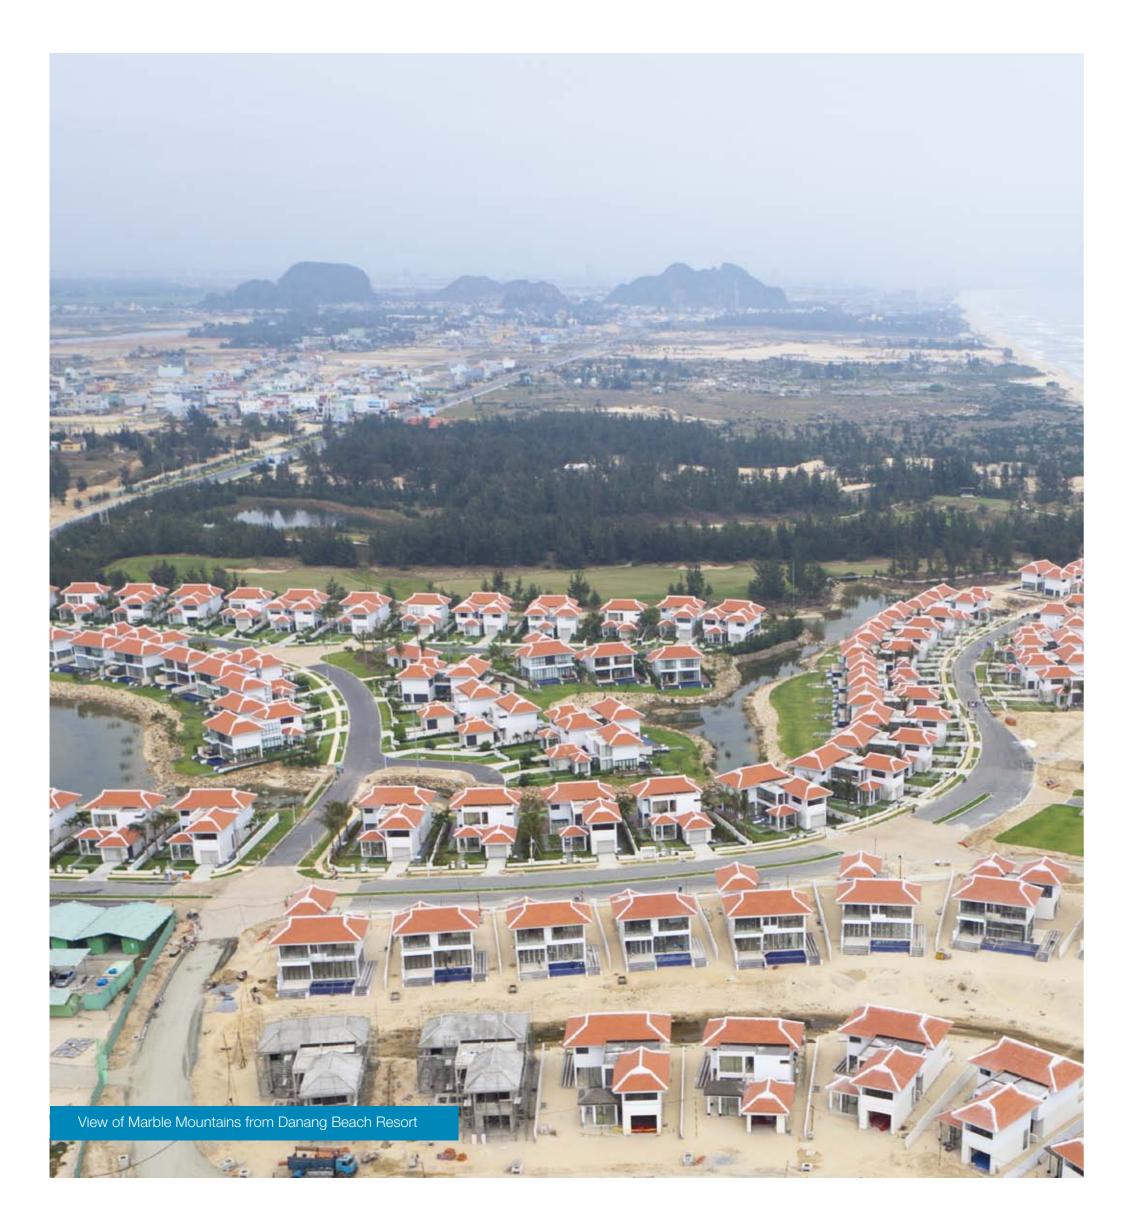

#### We would like to draw your attention to the following particular features of Danang Beach Resort

Danang Beach Resort is a fully integrated resort with every component of the site very accessible to all residents. The aerial image shows the highway running through Danang Beach Resort with holes of the golf course at either side. An underground tunnel has been built giving all residents and users of the resort easy access to and from the golf course and the beach. Residents can be transported around the resort by buggy paths connected with the golf course.

#### Project Highlights Include

- Integration with other components of Danang Beach Resort accentuated through the resort master planning in both form and function.
- All homes have either water and/or golf course views and are connected by waterways that wind through the residences and the fairways of the golf course.
- Water views are especially significant in Vietnam due to the cultural importance of Feng Shui. The water element has a direct correlation between wealth and career success.
- These waterways also contribute to a healthy environment that supports the eco-system and wildlife.
- Waterways have been engineered by a team of international consultants to ensure no issues with durability, stagnation or flooding and are home to a variety of different species of fish.
- The aerial image on page 4-5 demonstrates the highway running through Danang Beach Resort, with fairways of the golf course on either side and the clubhouse on the in-land side of the road. To allow easy access to the golf course all residents can be picked up by a buggy and transported to the clubhouse.
- Buggy paths line the entire resort and all residents receive a golf buggy in connection with their villa ensuring they can easily travel to all components of the resort and that they can access the clubhouse at their own leisure.
- The site map shows how the natural landscape has provided boundaries between The Ocean Villas residences which border the golf course. The Danang Beach Resort has been designed in harmony with the natural environment, and nowhere is this more apparent than the sections of the development where the course meets the residences. Residents feel they are an integral part of the golf course and the landscape surrounding them.