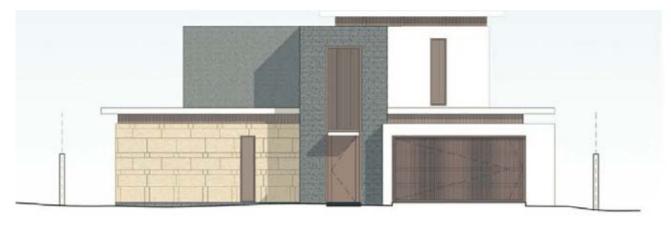

# The Ocean Villas

A mixture of the traditional and the contemporary with an abundance of rich landscaping and feng shui features.

- Retaining elements of the traditional architecture of the area such as the signature red pitched roofs of terracotta tiles while at the same time providing a contemporary approach as can be seen in the clean lines, expansive windows and concertina doors.
- White washed rendered walls provide a Mediterranean feel, benefiting the warm climate.
- Our target buyers, wealthy Vietnmaese, appreciate both the Vietnamese elements and the more modern elements that denote their homes status in the 'new' luxury second home market.
- High quality use of materials, products and finishing throughout is also characteristic of the design.
- Landscaping is an extremely important part of the project. The landscaping approach relies on the use of domestic plants and trees to create a tropical, beachfront environment and maintain privacy between the villas.
- Coconut trees are spread out on the villa plots, and palettes of the best domestic plant and tree species result in green leafy surroundings.
- The use of water is also a signature element of the project. In addition to the waterway that runs through The Ocean Villas, the inclusion of a water feature at the door of each villa is good feng shui extremely important to our buyers.

## The architecture of the Norman Estates villas is sharp and contemporary

- The villa creates a strong sense of arrival, a modern impact with a non ostentatious architectural style.
- There are interconnecting volumes of different heights which assist to minimize the overall volume of the residence on both the interior and exterior, which is large in size.
- The fàcade is composed to provide a vibrant feeling, animated by shadows casting from the sun and/or exterior lighting.
- Geometrical in design, the facade is softened by the use of a rich red colour, inspired by traditional Vietnamese architecture.
- Architectural features and details such as raised roof overhangs, open sizes and proportions, timber screens and raw materials and finishes enrich the external appearance.
- The rear exterior is an open area, with space for BBQ, lounging and with a large swimming pool of 40sqm in volume. The large windows of the exterior emphasizes the inside/outside living aspect of the home.
- Once again, water is used at the entrance to the home, an extremely important Feng Shui feature.
- The landscaping is rustic in nature, drawing on the existing plant and tree species of the site.
- The residents recreational club continues the strong contemporary theme to the fàade and once again uses water at the entrance, with a dramatic entry way to the swimming pool area creating a 'wow' factor.