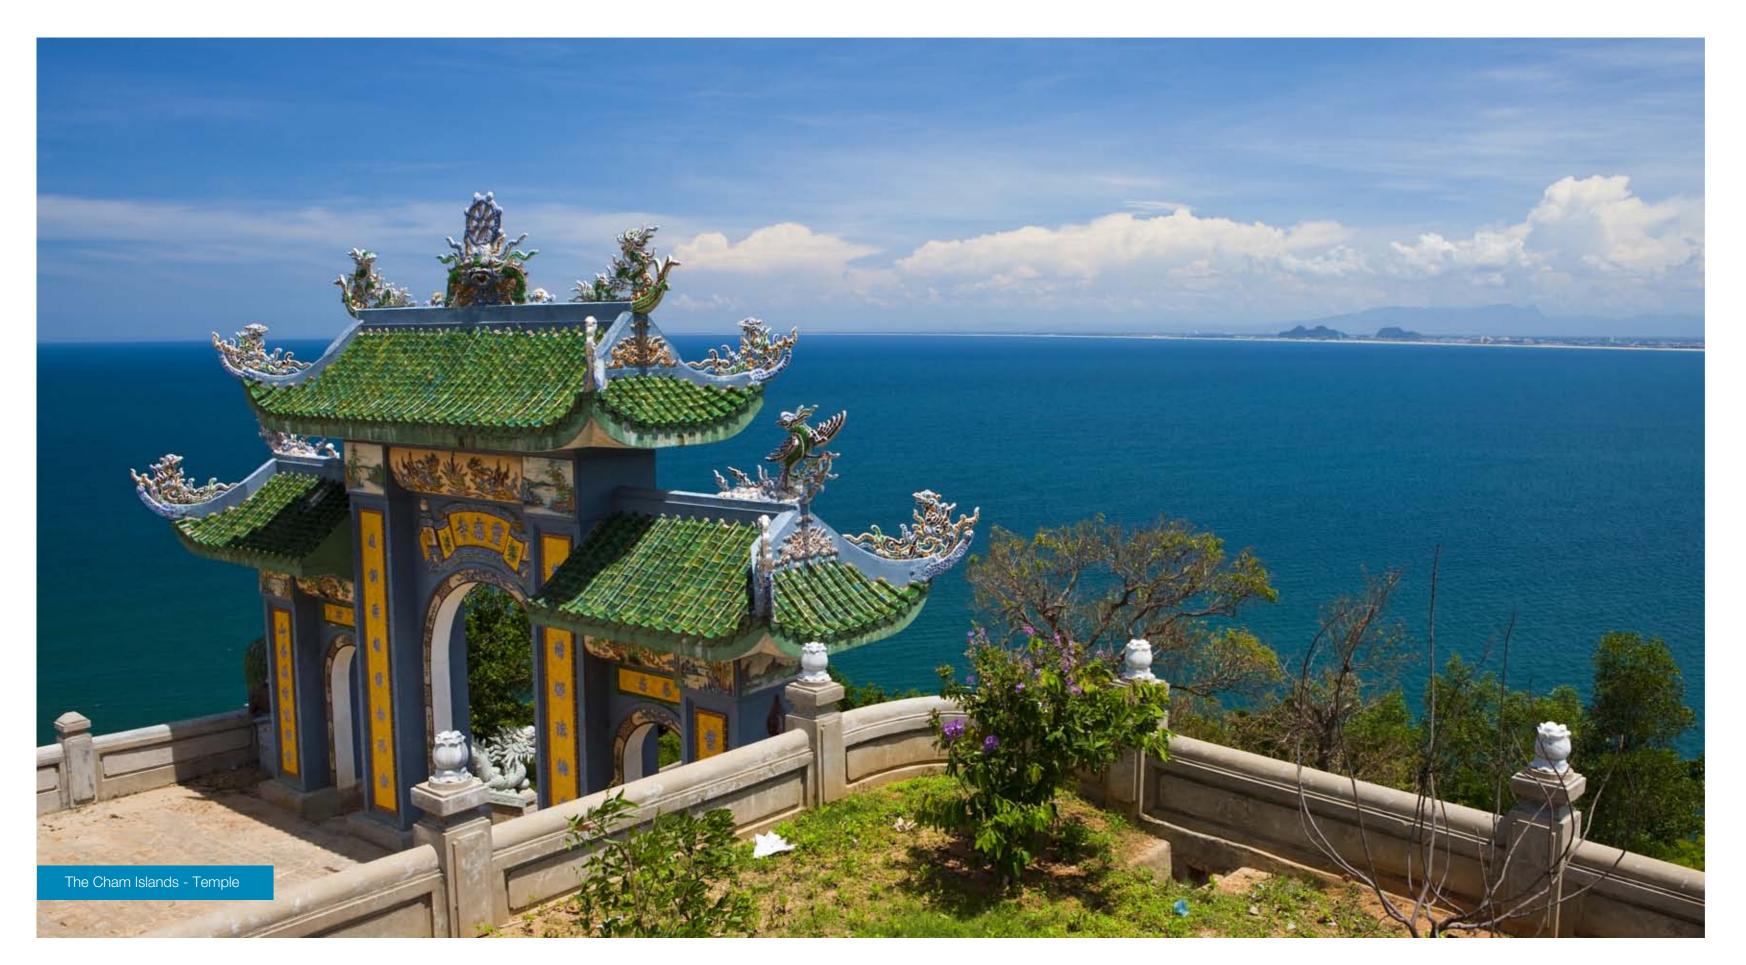

#### The Cham Islands

Cham Island, a local point of interest is clearly visible from the golf course and the beachfront villas. Featuring beautiful seascapes and landscapes, Cham Island is one of numerous islands that dot the Danang coast, populated by over 3,000 inhabitants, most of whom make their living from fishing it is famous for its unspoiled beaches and diving. The area is home to hundreds of species of coral, fish and mollusk (source: Lonely Planet, Vietnam, 2011 edition).