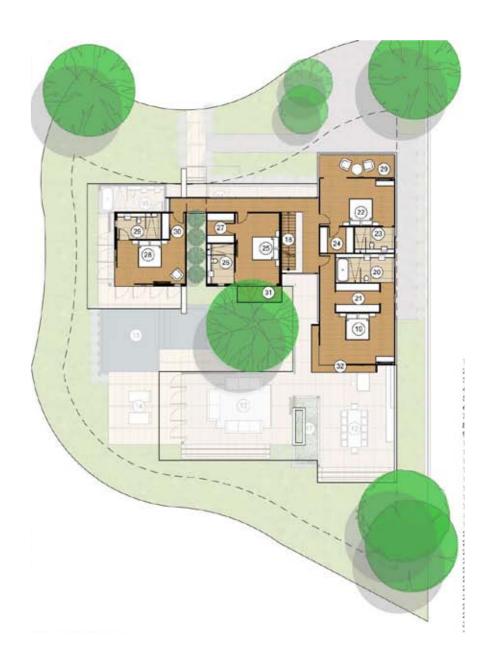

# Norman Estates

GROUND FLOOR PLAN

ROOF PLAN

LEFT SIDE ELEVATION

FRONT SIDE ELEVATION

REAR SIDE ELEVATION

RIGHT SIDE ELEVATION

Villa B1
3 Bedrooms

3 Bedroor 1 level

Entrance

Living / Dining

Wet kitchen

Master bedroom suite

Bedroom Suite

Bedroom Suite

Guest Bathroom

Maid room

Laundry/ Washing room

Terrace

Pool 1

Outside shower area

Sala + Outdoor cooking

Garage

Internal area = 253sqm

External area = 172.2sqm

Total area = 425.2sqm

Land area from 1,058sqm to 1,110sqm