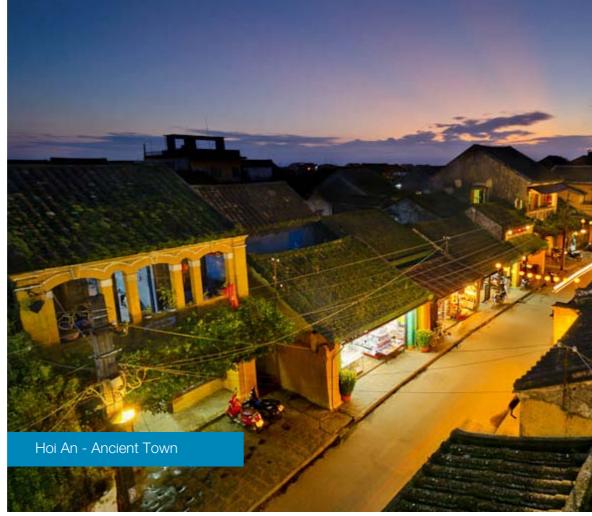

#### Hoi An

The ancient town of Hoi An was declared a UNESCO World Heritage site in 1999 and is only a 20 minute drive from Danang Beach Resort. UNESCO calls Hoi An "an exceptionally well preserved example of a Southeast Asian trading port dating from the 15th to the 19th century. Its buildings and its street plan reflect the influences, both indigenous and foreign, that have combined to produce the unique heritage site." (source: www.whc. unesco.org).

Hoi An is arguably Vietnam's most famous tourist attraction and a mustsee stop on South East Asia's backpacker trail. It is famed for its lantern, arts and crafts shops, cooking schools, tailors, and historical old houses and beautiful buildings on display.