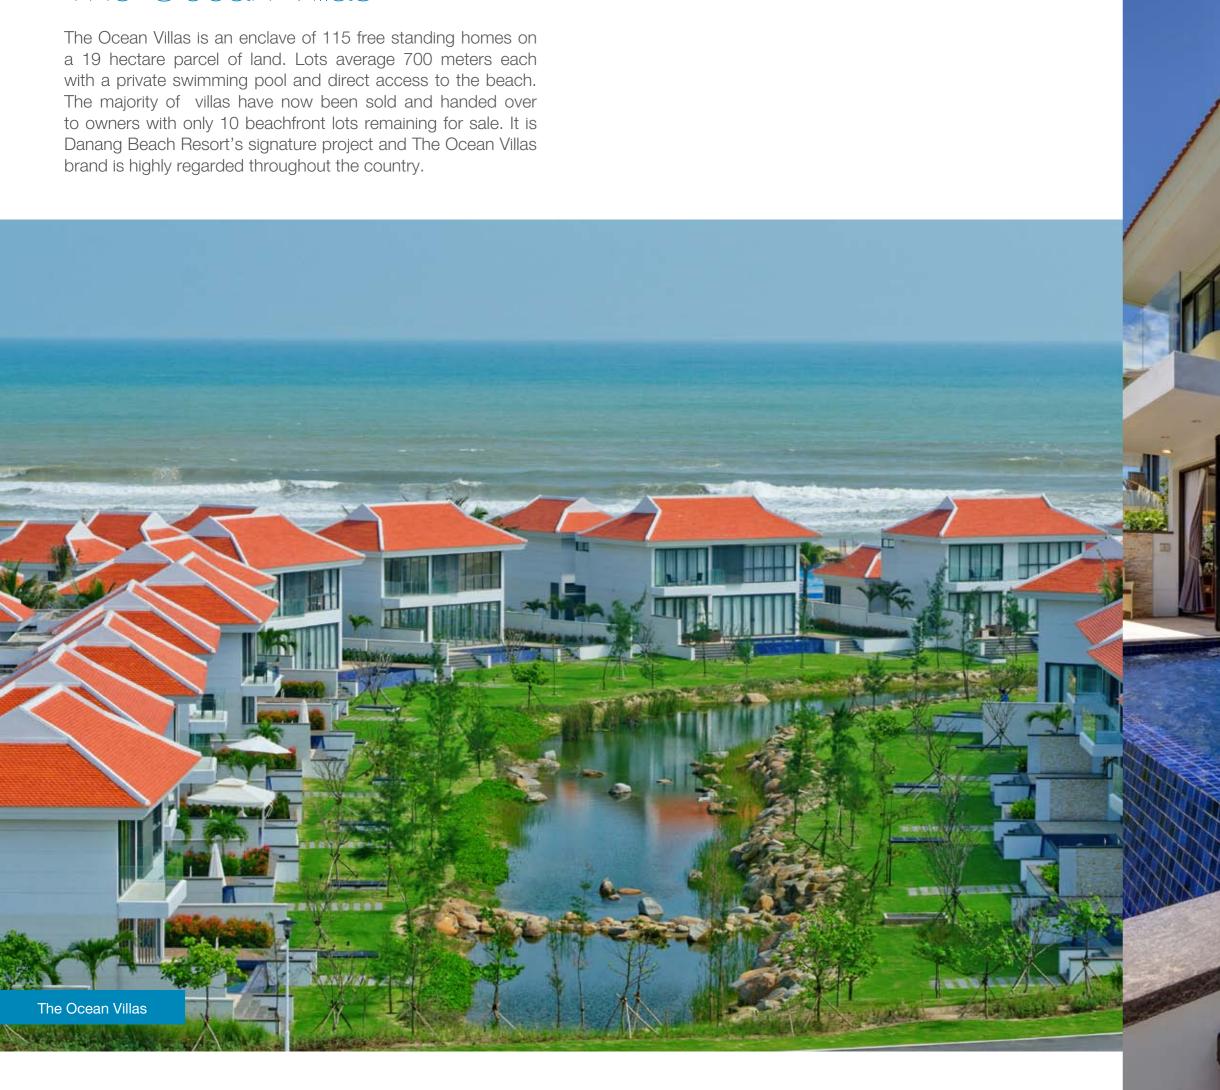

#### The Residential Components:

- The Ocean Villas (97 detached pool villas, 85% complete and sold)
- The Beachfront Enclave at The Ocean Villas (17 detached beachfront pool villas, due Q1 2012)
- 3 Norman Estates (37 pool villas due Q2 2013)
- The Dune Residences (15 pool villas, the show villa is complete and remainder due Q2 2012)
- 5 The Cham (45 apartments over one tower– first tower due Q4 2012)
- 6 The Point (40 villas due Q1 2013)

The Ocean Villas include 97 non-beachfront of two to four bedrooms in configuration and 17 beachfront homes (The Beachfront Enclave), all four to five bedroom configurations. The residences are arranged around the waterway which flows through the site and enjoys direct access along one side to the ocean, ensuring the project's beach club and beach itself are easily accessed by all villas.