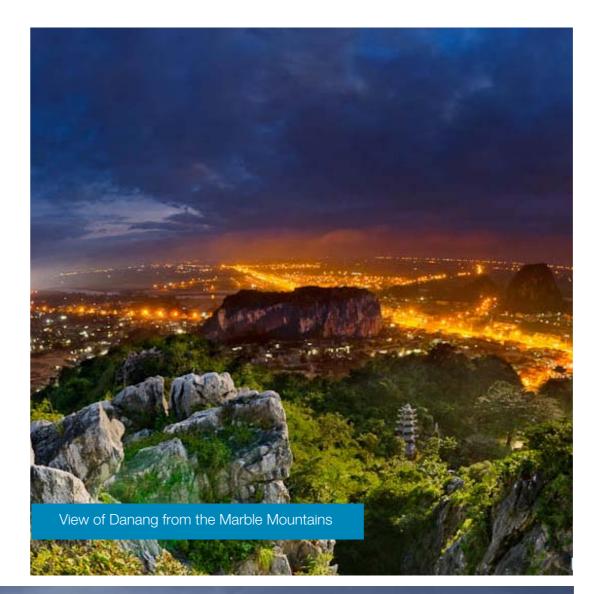

Hue

Danang

Marble Mountains

Cham Islands

Hoi An

My Son

Son Tra

**32** 

#### Marble Mountains

Only a 5 minute drive and providing a spectacular backdrop for Danang Beach Resort, the Marble Mountains consists of five marble and limestone hills topped with delicate pagodas.

All of the mountains have cave entrances and it is possible to climb to the summit of one of the peaks. Several Buddhist sanctuaries can also be found within the mountains, making this a famous and important tourist destination.