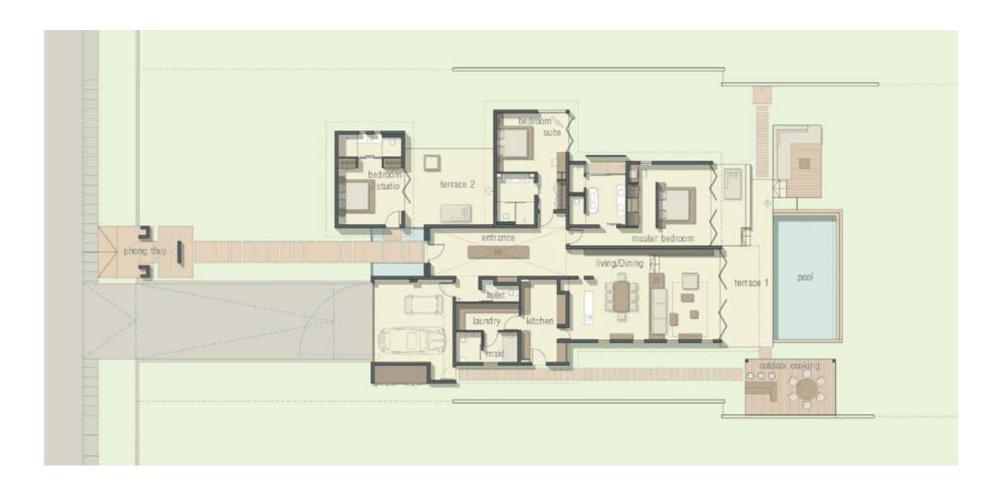

GROUND FLOOR PLAN

FIRST FLOOR PLAN

FRONT SIDE ELEVATION

REAR SIDE ELEVATION

RIGHT SIDE ELEVATION

Villa A

2 Bedrooms + Studios 1 level

Entrance

Living / Dining

Kitchen

Master bedroom suite

Bedroom Suite

Bedroom / Studio

Extra Bathroom

Guest Bathroom

Maid room

Laundry/ Washing room

Terrace

Pool

Outside shower area

Sala + Outdoor cooking

Garage

Internal area = 234sqm

External area = 179.5sqm

Total area = 413.5sqm

Land Area from 1,077sqm to 1,301sqm

# Norman Estates

GROUND FLOOR PLAN

ROOF PLAN

LEFT SIDE ELEVATION

FRONT SIDE ELEVATION

REAR SIDE ELEVATION

RIGHT SIDE ELEVATION

Villa B1
3 Bedrooms