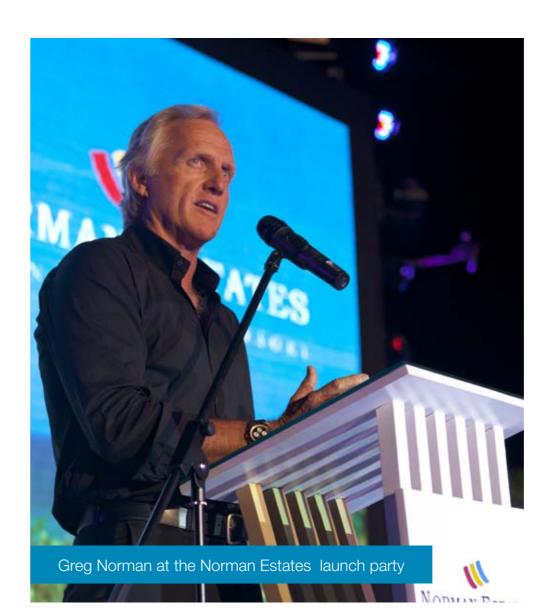

"The coastal dunes of Danang and the rich culture of the area have provided me with the ideal backdrop to design the golf course and the residences of Norman Estates."

Greg Norman

#### Norman Estates

Norman Estates is an internationally acclaimed luxury real estate brand inspired by Greg Norman and his lifestyle. Launched in June 2011 and with 40% of the project sold at the time of writing, expected completion in Q2 2013 and a complete mock-up villa and resident's recreation club open to view, Norman Estates is at the forefront of the luxury villa market in Vietnam. It is an exclusive gated "community within a community" that offers a sophisticated lifestyle environment with meticulous attention to detail and care for design.