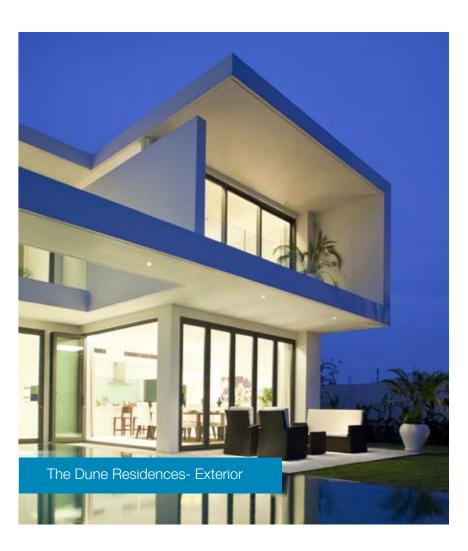

#### The Dune Residences

A boutique enclave of 15, 3 bedroom pool villas nestled between the 1st, 2nd and 9th holes of The Dunes Course, The Dunes Residences offers a unique living environment to golfers and their families. With a contemporary pod shaped architectural design, each villa enjoys an extended back yard stretching out to The Dunes Course.

# The Dune Residences

The villas concept is based on a modern Asian contemporary design, centering on strong simple forms and materials that create volume, light, shadow and define space.

### Main exterior design points for the villas include:

- A concept which is strongly influenced by The Dunes Course, large windows ensure a view from every room
- The fàcade follows a design flow which goes around the villa, emphasizing the modern design
- A water feature at the entrance similar to that of The Ocean Villas is symbolically very important.
- The bi-fold doors that flank the rear of the villa create a seamless flow between the home and garden, optimizing the interaction between the inner and outer spaces.
- The 9m long infinity pool is at the center of the garden the angular design of which blends perfectly with the exterior architecture of the home.