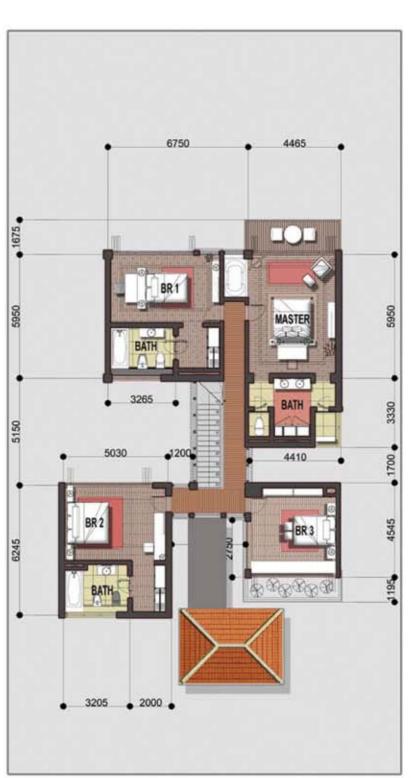

## 2 Bedroom Villa

Living

Dining

Kitchen

Swimming pool

Master bedroom

2nd bedroom

Foyer, car porch, pool deck and terrace

Internal area = 200sqm

External area = 75sqm

Total area = 275sqm

Land area from 519 to 647sqm

GROUND FLOOR PLAN

# The Ocean Villas

FIRST FLOOR PLAN