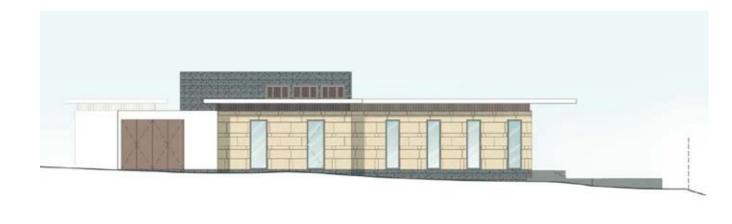

GROUND FLOOR PLAN

FIRST FLOOR PLAN

FRONT SIDE ELEVATION

REAR SIDE ELEVATION

RIGHT SIDE ELEVATION

Villa A

2 Bedrooms + Studios 1 level

Entrance

Living / Dining

Kitchen

Master bedroom suite

Bedroom Suite

Bedroom / Studio

Extra Bathroom

Guest Bathroom

Maid room

Laundry/ Washing room

Terrace

Pool

Outside shower area

Sala + Outdoor cooking

Garage

Internal area = 234sqm

External area = 179.5sqm

Total area = 413.5sqm

Land Area from 1,077sqm to 1,301sqm

# Norman Estates

GROUND FLOOR PLAN

ROOF PLAN

LEFT SIDE ELEVATION

FRONT SIDE ELEVATION

REAR SIDE ELEVATION

RIGHT SIDE ELEVATION

Villa B1
3 Bedrooms