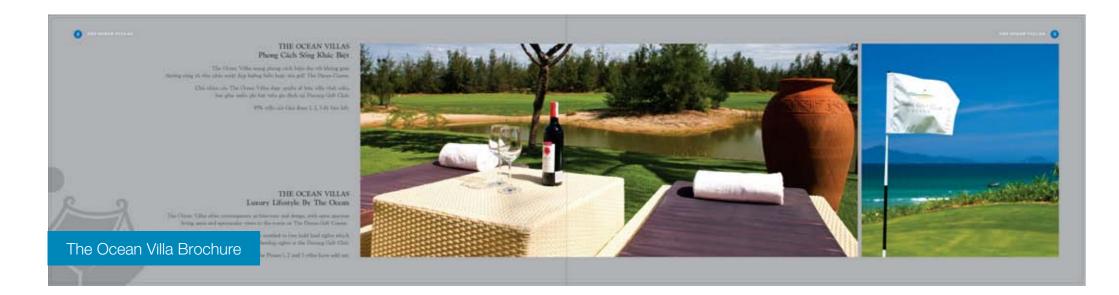

#### The Ocean Villas

#### Project Highlights Include

- Integration with other components of Danang Beach Resort accentuated through the resort master planning in both form and function.
- All homes have either water and/or golf course views and are connected by waterways that wind through the residences and the fairways of the golf course.
- Water views are especially significant in Vietnam due to the cultural importance of Feng Shui. The water element has a direct correlation between wealth and career success.
- These waterways also contribute to a healthy environment that supports the eco-system and wildlife.
- Waterways have been engineered by a team of international consultants to ensure no issues with durability, stagnation or flooding and are home to a variety of different species of fish.
- The aerial image on page 4-5 demonstrates the highway running through Danang Beach Resort, with fairways of the golf course on either side and the clubhouse on the in-land side of the road. To allow easy access to the golf course all residents can be picked up by a buggy and transported to the clubhouse.
- Buggy paths line the entire resort and all residents receive a golf buggy in connection with their villa ensuring they can easily travel to all components of the resort and that they can access the clubhouse at their own leisure.
- The site map shows how the natural landscape has provided boundaries between The Ocean Villas residences which border the golf course. The Danang Beach Resort has been designed in harmony with the natural environment, and nowhere is this more apparent than the sections of the development where the course meets the residences. Residents feel they are an integral part of the golf course and the landscape surrounding them.