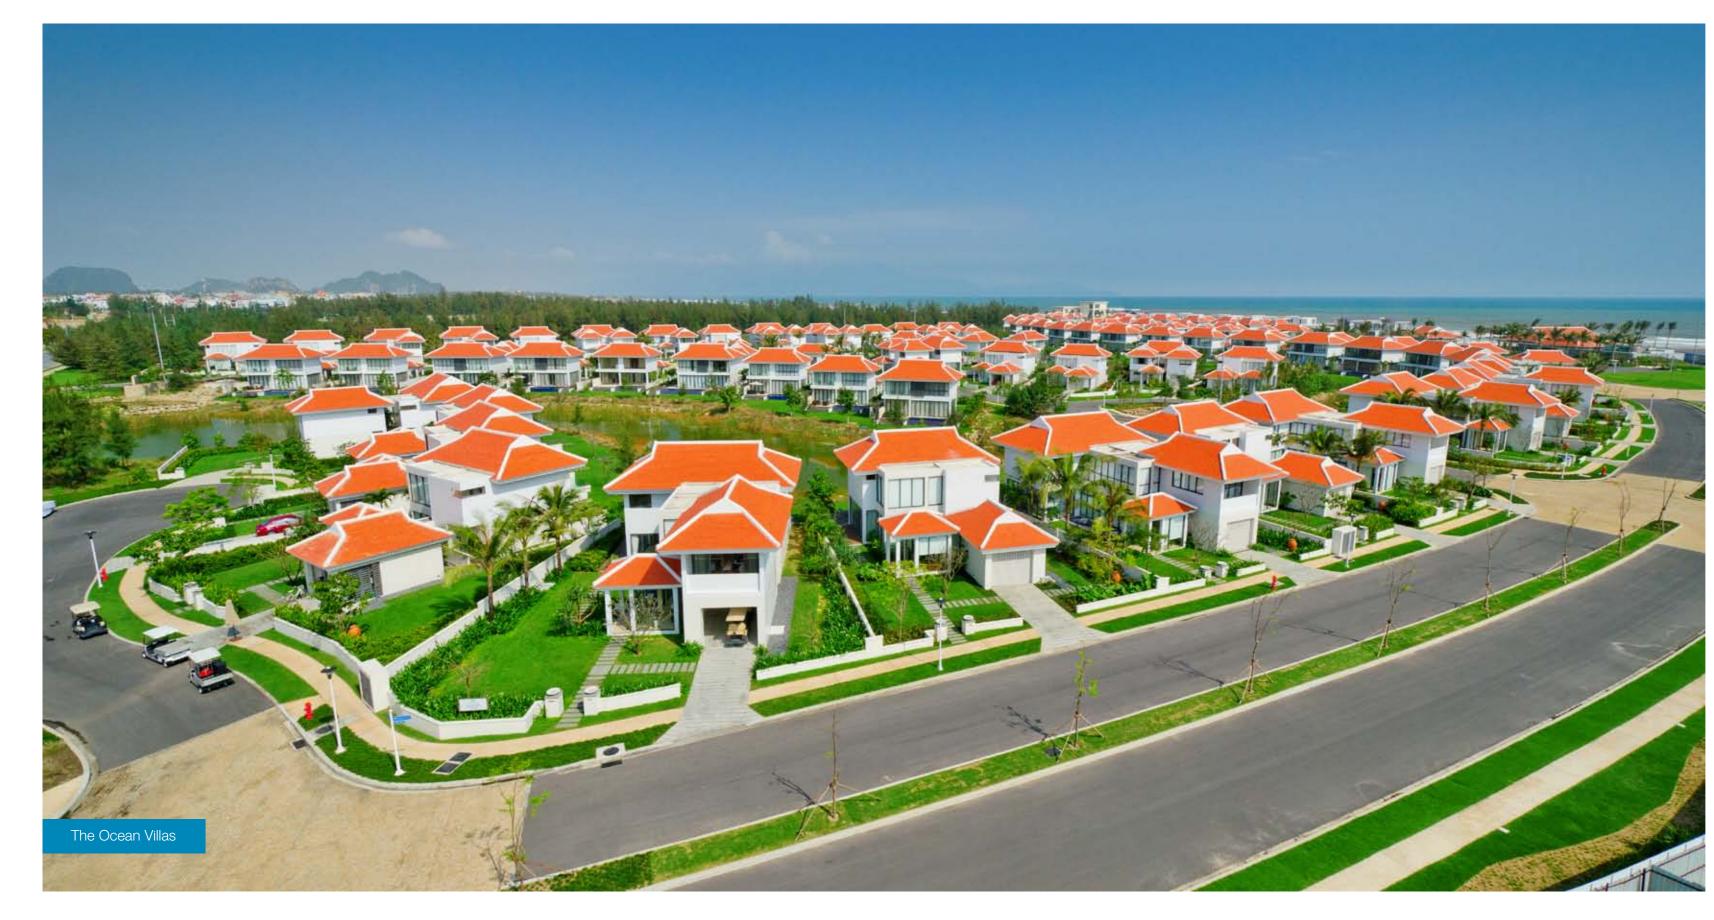

#### The Ocean Villas

#### Project Highlights Include

- Integration with other components of Danang Beach Resort accentuated through the resort master planning in both form and function.
- All homes have either water and/or golf course views and are connected by waterways that wind through the residences and the fairways of the golf course.
- Water views are especially significant in Vietnam due to the cultural importance of Feng Shui. The water element has a direct correlation between wealth and career success.
- These waterways also contribute to a healthy environment that supports the eco-system and wildlife.
- Waterways have been engineered by a team of international consultants to ensure no issues with durability, stagnation or flooding and are home to a variety of different species of fish.
- The aerial image on page 4-5 demonstrates the highway running through Danang Beach Resort, with fairways of the golf course on either side and the clubhouse on the in-land side of the road. To allow easy access to the golf course all residents can be picked up by a buggy and transported to the clubhouse.
- Buggy paths line the entire resort and all residents receive a golf buggy in connection with their villa ensuring they can easily travel to all components of the resort and that they can access the clubhouse at their own leisure.
- The site map shows how the natural landscape has provided boundaries between The Ocean Villas residences which border the golf course. The Danang Beach Resort has been designed in harmony with the natural environment, and nowhere is this more apparent than the sections of the development where the course meets the residences. Residents feel they are an integral part of the golf course and the landscape surrounding them.

#### We would like to draw your attention to the following particular features of Danang Beach Resort

Danang Beach Resort is a fully integrated resort with every component of the site very accessible to all residents. The aerial image shows the highway running through Danang Beach Resort with holes of the golf course at either side. An underground tunnel has been built giving all residents and users of the resort easy access to and from the golf course and the beach. Residents can be transported around the resort by buggy paths connected with the golf course.