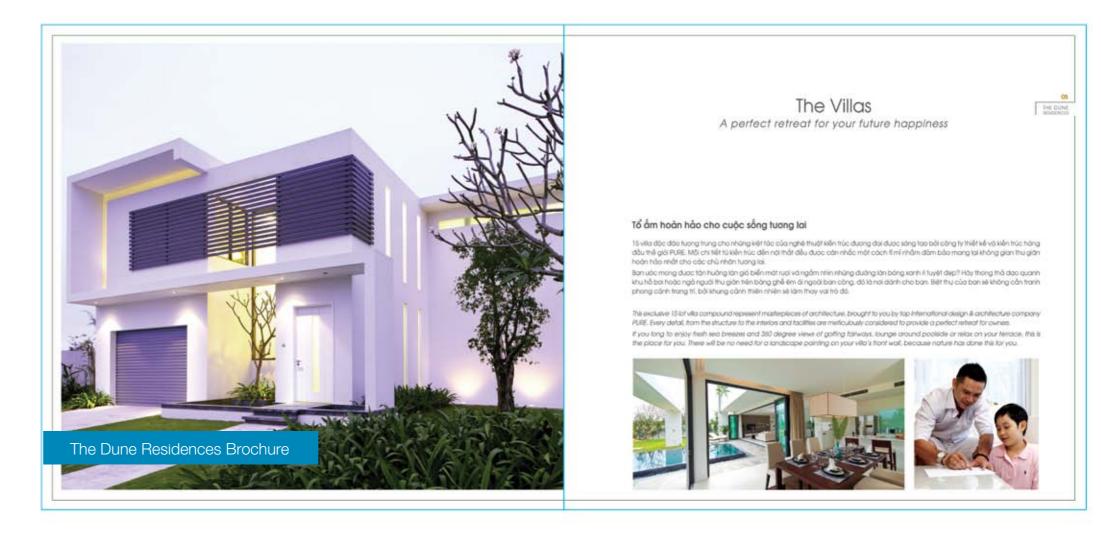

#### The Dune Residences

A boutique enclave of 15, 3 bedroom pool villas nestled between the 1st, 2nd and 9th holes of The Dunes Course, The Dunes Residences offers a unique living environment to golfers and their families. With a contemporary pod shaped architectural design, each villa enjoys an extended back yard stretching out to The Dunes Course.

### The Dune Residences

The Dune Residences are an enclave of 15, 3 bedroom villas, all of 377sqm in area and flanked by the 1st, 2nd and 9th holes of The Dunes Course. The residences benefit from private access from the main driveway to Danang Golf Club and backyards blend seamlessly into the fairways of the golf course.

# The Dune Residences

The villas concept is based on a modern Asian contemporary design, centering on strong simple forms and materials that create volume, light, shadow and define space.