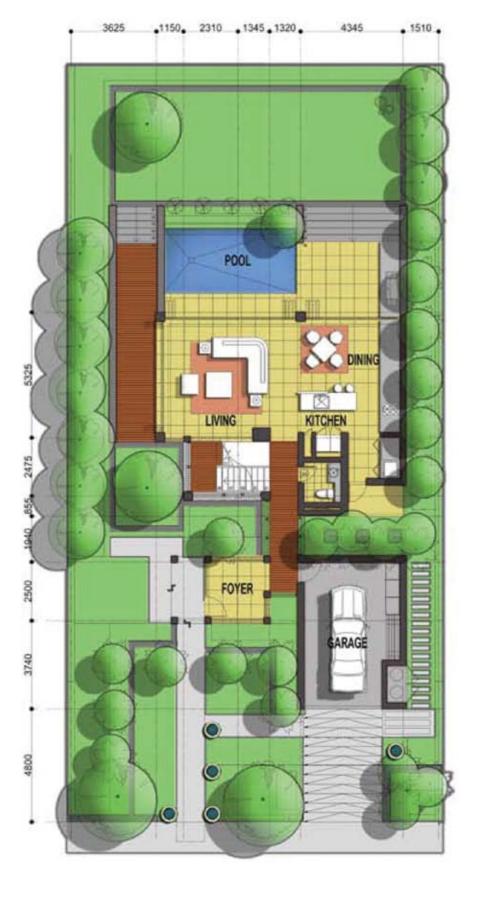

Internal area = 200sqm

External area = 75sqm

Total area = 275sqm

Land area from 519 to 647sqm

GROUND FLOOR PLAN