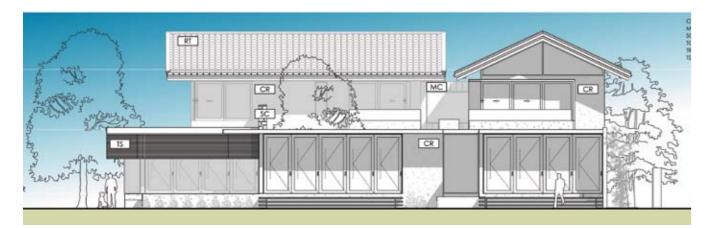

ARCHITECTURE

The Ocean Villas

Norman Estates

The Dune Residences

## The architecture of the Norman Estates villas is sharp and contemporary

- The villa creates a strong sense of arrival, a modern impact with a non ostentatious architectural style.
- There are interconnecting volumes of different heights which assist to minimize the overall volume of the residence on both the interior and exterior, which is large in size.
- The fàcade is composed to provide a vibrant feeling, animated by shadows casting from the sun and/or exterior lighting.
- Geometrical in design, the facade is softened by the use of a rich red colour, inspired by traditional Vietnamese architecture.
- Architectural features and details such as raised roof overhangs, open sizes and proportions, timber screens and raw materials and finishes enrich the external appearance.
- The rear exterior is an open area, with space for BBQ, lounging and with a large swimming pool of 40sqm in volume. The large windows of the exterior emphasizes the inside/outside living aspect of the home.
- Once again, water is used at the entrance to the home, an extremely important Feng Shui feature.
- The landscaping is rustic in nature, drawing on the existing plant and tree species of the site.
- The residents recreational club continues the strong contemporary theme to the fàade and once again uses water at the entrance, with a dramatic entry way to the swimming pool area creating a 'wow' factor.