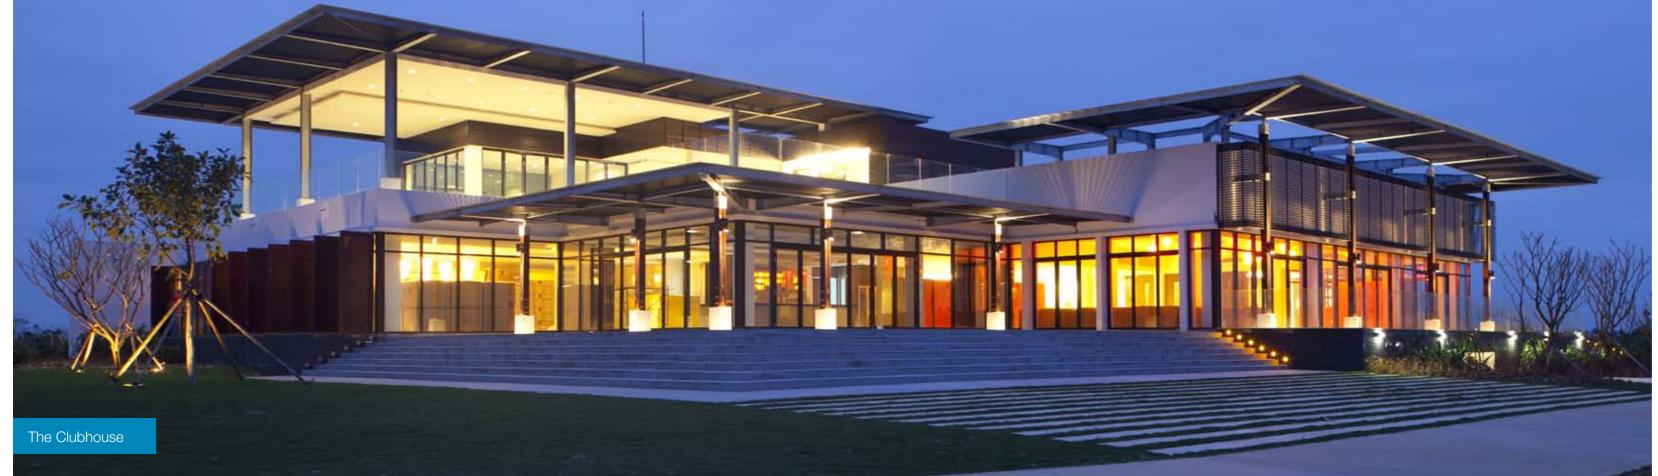

There are six residential components of Danang Beach Resort with varying architectural forms that use both Vietnamese and contemporary designs. Along with this there are a number of community facilities at the resort including The Dunes Course, an 18 hole golf course with state of the art clubhouse, driving range, putting green and Beach Club with swimming pools, gym, spa and sauna and changing facilities.

#### Danang Golf Club Clubhouse architecture

HASSELL is an international design practice with 14 studios in Australia, China, South East Asia and the United Kingdom.