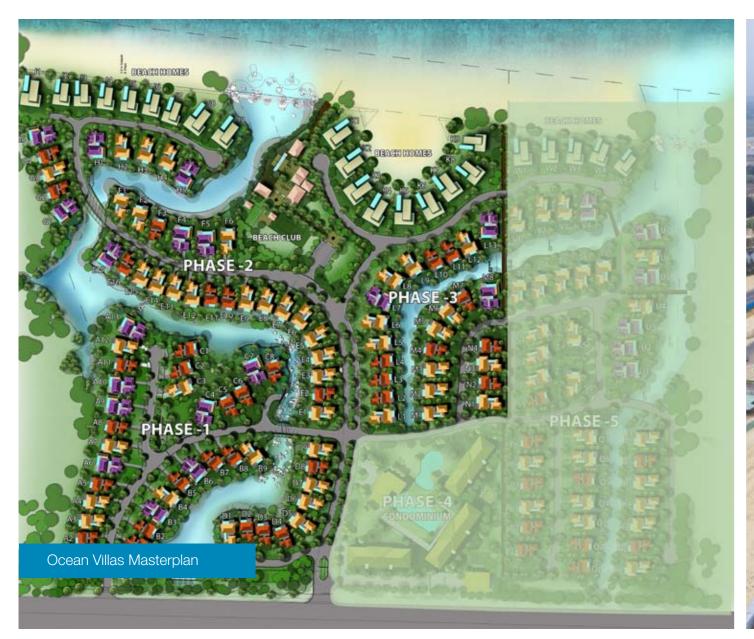

#### The Residential Components:

- The Ocean Villas (97 detached pool villas, 85% complete and sold)
- The Beachfront Enclave at The Ocean Villas (17 detached beachfront pool villas, due Q1 2012)
- 3 Norman Estates (37 pool villas due Q2 2013)
- The Dune Residences (15 pool villas, the show villa is complete and remainder due Q2 2012)
- 5 The Cham (45 apartments over one tower– first tower due Q4 2012)
- 6 The Point (40 villas due Q1 2013)

#### Project Highlights Include

- Integration with other components of Danang Beach Resort accentuated through the resort master planning in both form and function.
- All homes have either water and/or golf course views and are connected by waterways that wind through the residences and the fairways of the golf course.
- Water views are especially significant in Vietnam due to the cultural importance of Feng Shui. The water element has a direct correlation between wealth and career success.
- These waterways also contribute to a healthy environment that supports the eco-system and wildlife.
- Waterways have been engineered by a team of international consultants to ensure no issues with durability, stagnation or flooding and are home to a variety of different species of fish.
- The aerial image on page 4-5 demonstrates the highway running through Danang Beach Resort, with fairways of the golf course on either side and the clubhouse on the in-land side of the road. To allow easy access to the golf course all residents can be picked up by a buggy and transported to the clubhouse.
- Buggy paths line the entire resort and all residents receive a golf buggy in connection with their villa ensuring they can easily travel to all components of the resort and that they can access the clubhouse at their own leisure.
- The site map shows how the natural landscape has provided boundaries between The Ocean Villas residences which border the golf course. The Danang Beach Resort has been designed in harmony with the natural environment, and nowhere is this more apparent than the sections of the development where the course meets the residences. Residents feel they are an integral part of the golf course and the landscape surrounding them.