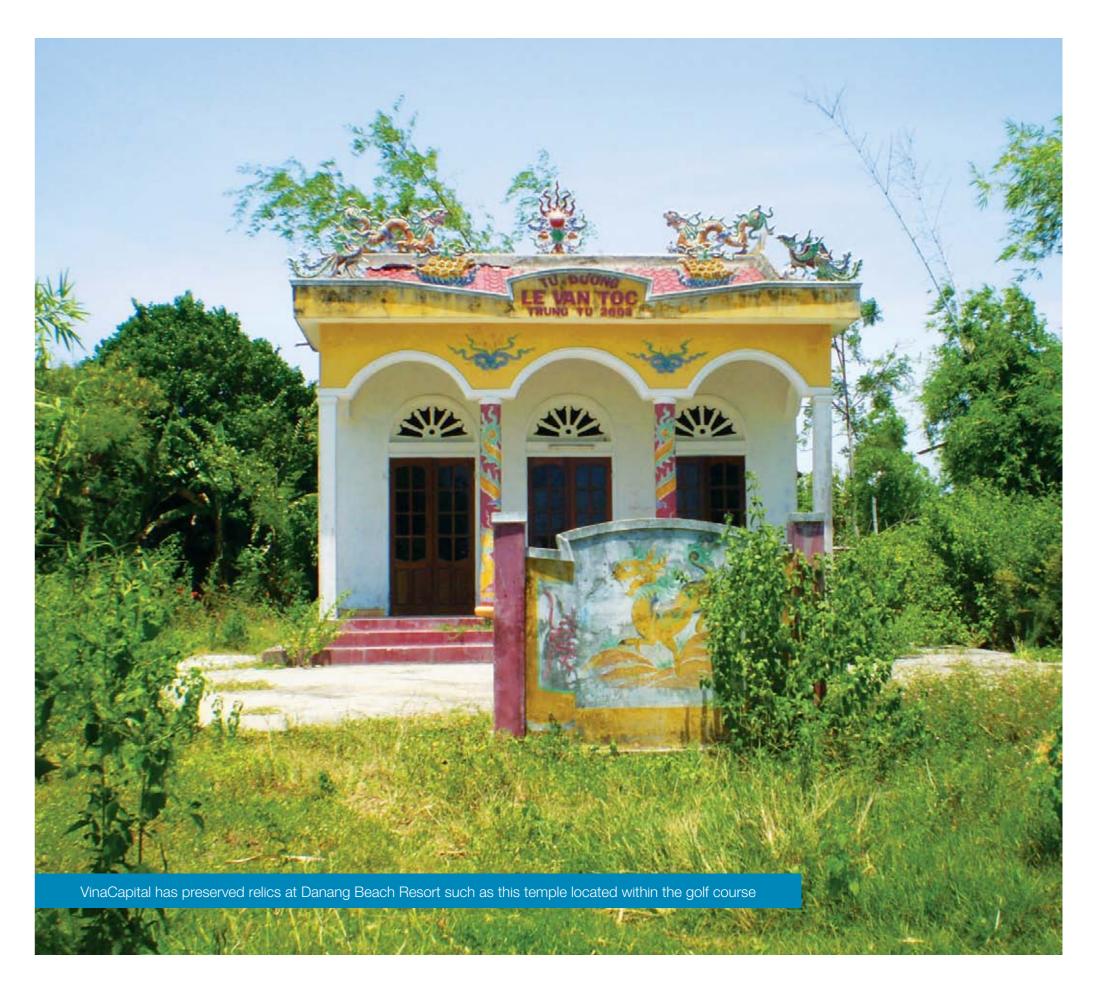

#### Preservation of local heritage

While supporting the local economy, the development has also been sympathetic to the landscape, both the dunes system and the local plant species, in what was otherwise a desolate area following the Vietnam War. Relics have been preserved to pay respect to the history and heritage of the area, including gun bunkers from the war and ancient temples