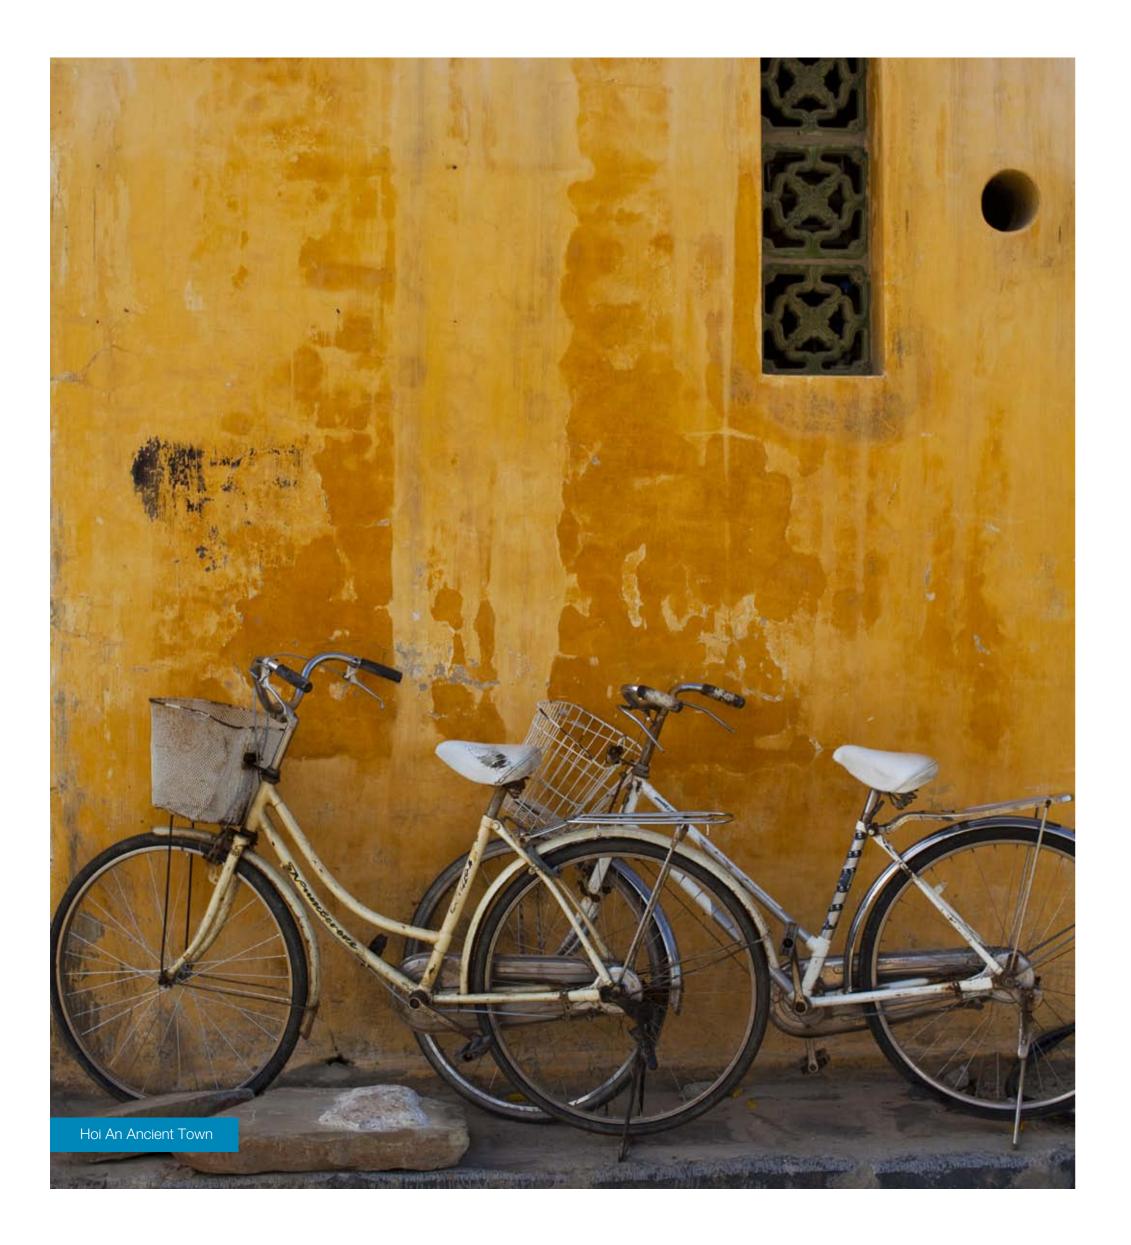

#### Hoi An

The ancient town of Hoi An was declared a UNESCO World Heritage site in 1999 and is only a 20 minute drive from Danang Beach Resort. UNESCO calls Hoi An "an exceptionally well preserved example of a Southeast Asian trading port dating from the 15th to the 19th century. Its buildings and its street plan reflect the influences, both indigenous and foreign, that have combined to produce the unique heritage site." (source: www.whc. unesco.org).

Hoi An is arguably Vietnam's most famous tourist attraction and a mustsee stop on South East Asia's backpacker trail. It is famed for its lantern, arts and crafts shops, cooking schools, tailors, and historical old houses and beautiful buildings on display.