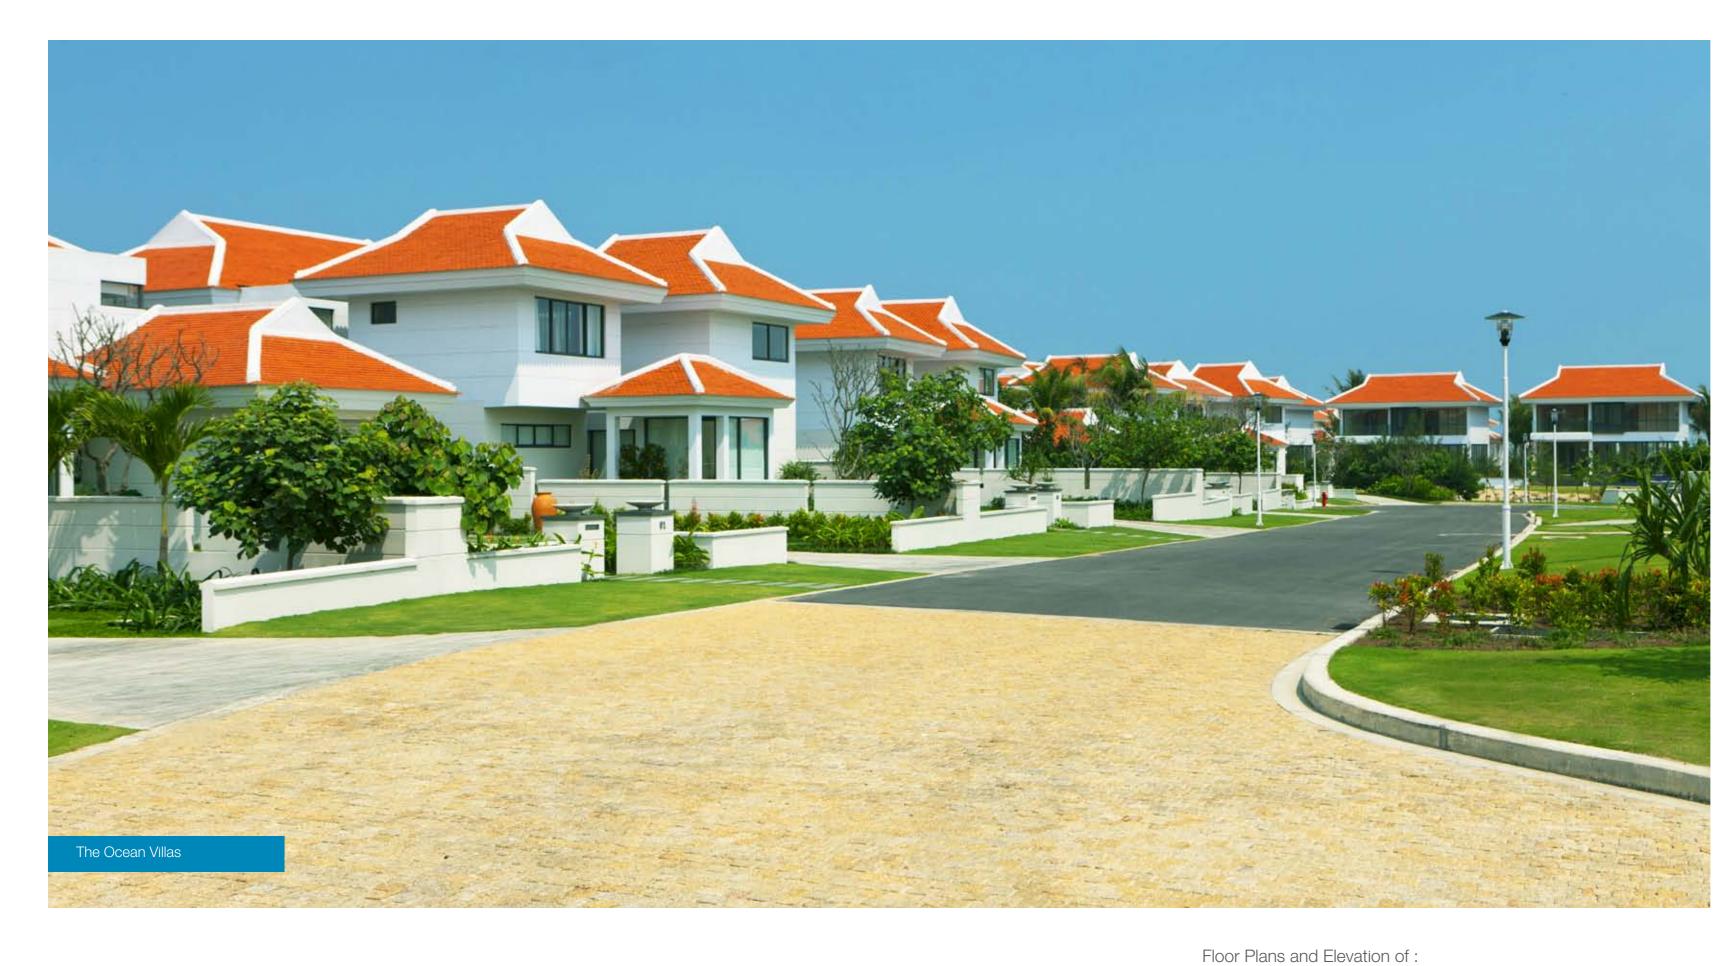

#### The Residential Components:

- The Ocean Villas (97 detached pool villas, 85% complete and sold)
- The Beachfront Enclave at The Ocean Villas (17 detached beachfront pool villas, due Q1 2012)
- 3 Norman Estates (37 pool villas due Q2 2013)
- The Dune Residences (15 pool villas, the show villa is complete and remainder due Q2 2012)
- 5 The Cham (45 apartments over one tower– first tower due Q4 2012)
- 6 The Point (40 villas due Q1 2013)

#### The Ocean Villas

Flanked by the golf course on one side and the ocean on the other providing uninterrupted views for residents

| No of Bedrooms | Average Size of Villa | Total |
|----------------|-----------------------|-------|
| 2              | 200 sqm               | 44    |
| 3              | 271 sqm               | 35    |
| 4              | 328 sqm               | 18    |
| 5              | 600 sqm               | 17    |
|                |                       |       |

The Ocean Villas include 97 non-beachfront of two to four bedrooms in configuration and 17 beachfront homes (The Beachfront Enclave), all four to five bedroom configurations. The residences are arranged around the waterway which flows through the site and enjoys direct access along one side to the ocean, ensuring the project's beach club and beach itself are easily accessed by all villas.

The images show the placement of the villas in relation to the golf course, with villas on one side of the plan enjoying uninterrupted views of the course.

The Ocean Villas has been designed as a community, not a collection of separate homes with features such as wide streets and spacious sites and ample room between villas