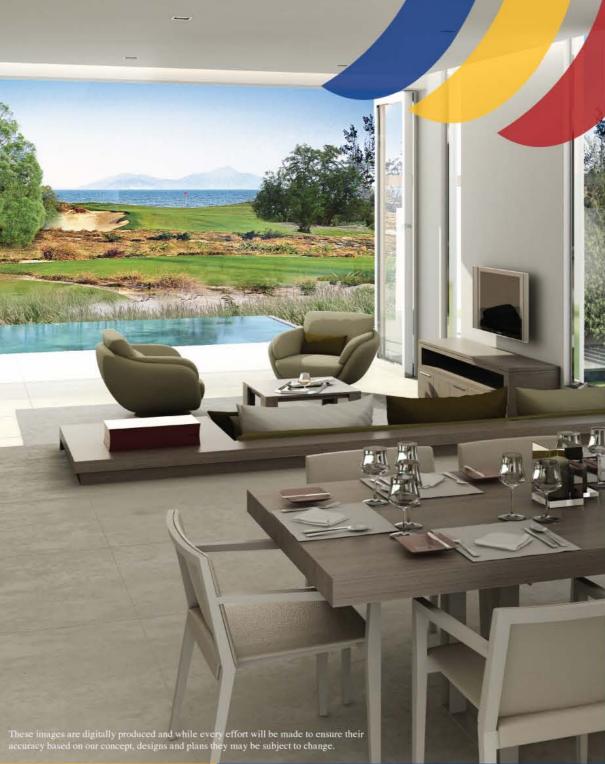

# The Ocean Villas

A mixture of the traditional and the contemporary with an abundance of rich landscaping and feng shui features.

- Retaining elements of the traditional architecture of the area such as the signature red pitched roofs of terracotta tiles while at the same time providing a contemporary approach as can be seen in the clean lines, expansive windows and concertina doors.
- White washed rendered walls provide a Mediterranean feel, benefiting the warm climate.
- Our target buyers, wealthy Vietnmaese, appreciate both the Vietnamese elements and the more modern elements that denote their homes status in the 'new' luxury second home market.
- High quality use of materials, products and finishing throughout is also characteristic of the design.
- Landscaping is an extremely important part of the project. The landscaping approach relies on the use of domestic plants and trees to create a tropical, beachfront environment and maintain privacy between the villas.
- Coconut trees are spread out on the villa plots, and palettes of the best domestic plant and tree species result in green leafy surroundings.
- The use of water is also a signature element of the project. In addition to the waterway that runs through The Ocean Villas, the inclusion of a water feature at the door of each villa is good feng shui extremely important to our buyers.

### Main exterior design points for the villas include:

- A concept which is strongly influenced by The Dunes Course, large windows ensure a view from every room
- The fàcade follows a design flow which goes around the villa, emphasizing the modern design
- A water feature at the entrance similar to that of The Ocean Villas is symbolically very important.
- The bi-fold doors that flank the rear of the villa create a seamless flow between the home and garden, optimizing the interaction between the inner and outer spaces.
- The 9m long infinity pool is at the center of the garden the angular design of which blends perfectly with the exterior architecture of the home.