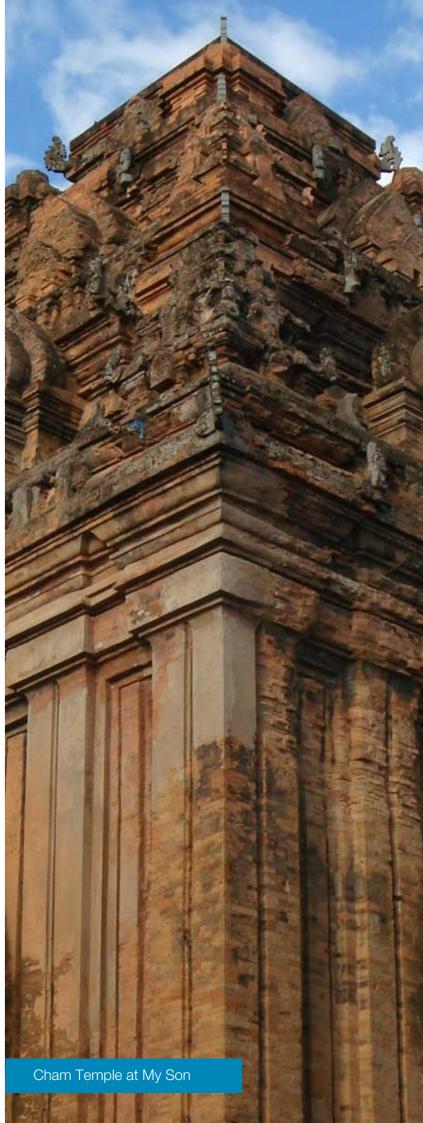

#### My Son

The Unesco World Heritage site of My Son was a religious centre between the late 4th and 13th centuries for Indian Hinduism, with ruins of these temples today covering a 200 sqm area with only 20 structures standing where it is thought 68 once stood (source: www.whc.unesco.org) Only a 30 minute drive from Danang Beach Resort the site has drawn comparisons to Camboida's Angkor Watt and is described by the Lonely Planet as an intimate and enthralling visit.