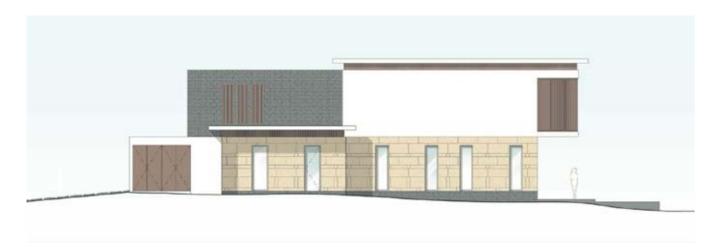

# Norman Estates

GROUND FLOOR PLAN

ROOF PLAN

LEFT SIDE ELEVATION

FRONT SIDE ELEVATION

REAR SIDE ELEVATION

RIGHT SIDE ELEVATION

Villa B1
3 Bedrooms

3 Bedroor 1 level

Entrance

Living / Dining

Wet kitchen

Master bedroom suite

Bedroom Suite

Bedroom Suite

Guest Bathroom

Maid room

Laundry/ Washing room

Terrace

Pool 1

Outside shower area

Sala + Outdoor cooking

Garage

Internal area = 253sqm

External area = 172.2sqm

Total area = 425.2sqm

Land area from 1,058sqm to 1,110sqm