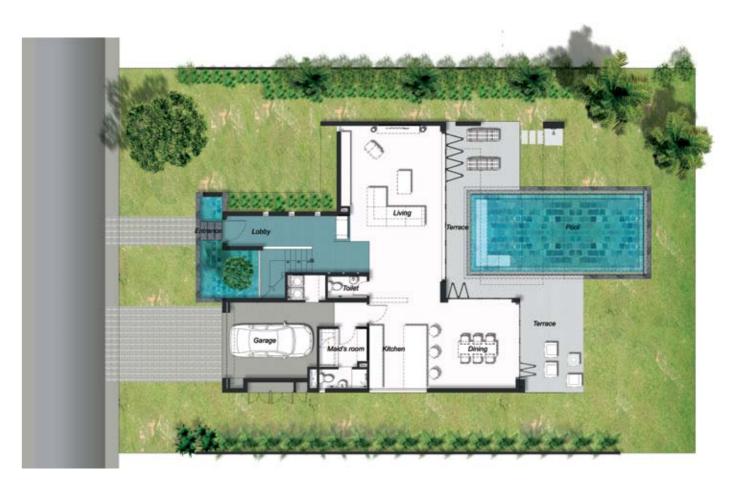

## The Dune Residences Villa

3 Bedrooms 2 levels

Entrance

Living / Dining

Kitchen

Master bedroom

Bedroom

Bathroom

Library / Office

Maid room

Laundry/ Washing room

Terrace

Pool

Balcony

Garage

Ground Floor area = 233sqm

First Floor area = 144sqm

Total area = 377sqm

Land area from 580sqm to 724sqm

# The Dune Residences

GROUND FLOOR PLAN

FIRST FLOOR PLAN

**C**3

INTERIOR

The home chosen is a 3 bedroom villa at The Dune Residences. There are 2 options for buyers to select: