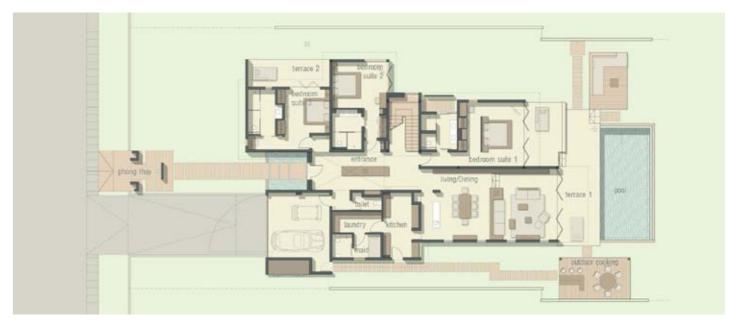

## The Dune Residences Villa

3 Bedrooms 2 levels

Entrance

Living / Dining

Kitchen

Master bedroom

Bedroom

Bathroom

Library / Office

Maid room

Laundry/ Washing room

Terrace

Pool

Balcony

Garage

Ground Floor area = 233sqm

First Floor area = 144sqm

Total area = 377sqm

Land area from 580sqm to 724sqm

# The Dune Residences

GROUND FLOOR PLAN

FIRST FLOOR PLAN

**C**3

INTERIOR

The home chosen is a 3 bedroom villa at The Dune Residences. There are 2 options for buyers to select: