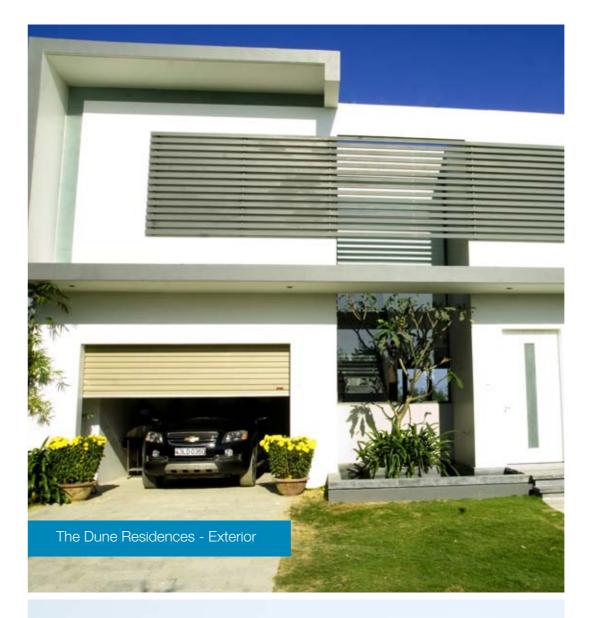

#### The Dune Residences

A boutique enclave of 15, 3 bedroom pool villas nestled between the 1st, 2nd and 9th holes of The Dunes Course, The Dunes Residences offers a unique living environment to golfers and their families. With a contemporary pod shaped architectural design, each villa enjoys an extended back yard stretching out to The Dunes Course.

### The Dune Residences

The Dune Residences are an enclave of 15, 3 bedroom villas, all of 377sqm in area and flanked by the 1st, 2nd and 9th holes of The Dunes Course. The residences benefit from private access from the main driveway to Danang Golf Club and backyards blend seamlessly into the fairways of the golf course.

# The Dune Residences

The villas concept is based on a modern Asian contemporary design, centering on strong simple forms and materials that create volume, light, shadow and define space.

### Main exterior design points for the villas include:

- A concept which is strongly influenced by The Dunes Course, large windows ensure a view from every room
- The fàcade follows a design flow which goes around the villa, emphasizing the modern design
- A water feature at the entrance similar to that of The Ocean Villas is symbolically very important.
- The bi-fold doors that flank the rear of the villa create a seamless flow between the home and garden, optimizing the interaction between the inner and outer spaces.
- The 9m long infinity pool is at the center of the garden the angular design of which blends perfectly with the exterior architecture of the home.