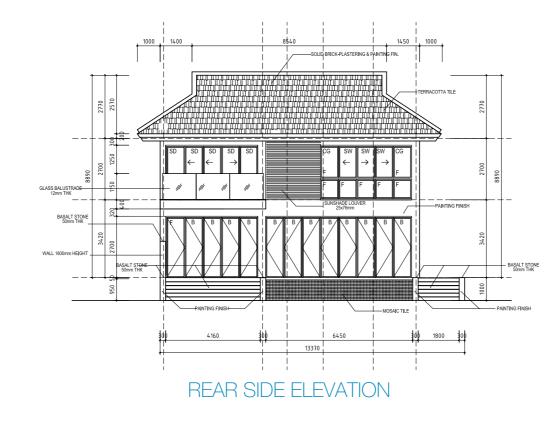

ic of the region, have been retained throughout the course, and an organic boundary line has been left between all villas and the fairways.





ARCHITECTURE

The Ocean Villas

Norman Estates

The Dune Residences



## LEFT SIDE ELEVATION



## 2 Bedroom Villa

Living

Dining

Kitchen

Swimming pool

Master bedroom

2nd bedroom

Foyer, car porch, pool deck and terrace

Internal area = 200sqm

External area = 75sqm

Total area = 275sqm

Land area from 519 to 647sqm





GROUND FLOOR PLAN

# The Ocean Villas





FIRST FLOOR PLAN

# TERRACOTTA II.E PASTERNOS BINING PROTECTOR II.E PASTERNOS BINING

# 

# 1000 14.50 85.0 14.00 1000 TERRACOTTA TIAL SOLID BRICK-PLASTERING & PAINTING FIN. SOLID BRICK-PLASTERING & PAINTING FIN. OUZ. OUZ. OUZ. PAINTING FINISH PAINTING FINISH

FRONT SIDE ELEVATION



## 3 Bedroom Villa

Living

Dining

Kitchen

Swimming pool

Master bedroom

2nd bedroom

3rd bedroom/study

Foyer,car porch, pool deck, terrace,

reflective pond

Internal area = 271sqm

External area = 102sqm

Total area = 373sqm

Land area from 548 to 848sqm



GROUND FLOOR PLAN

The Ocean Villas



THE OCEAN VILLAS



FIRST FLOOR PLAN

# 4500 2825 2000 2750 500 194.0 3210 5950 PLATTERING AND INSTANCE IN THE STANDARD PRINCE IN

## LEFT SIDE ELEVATION



RIGHT SIDE ELEVATION

## 4 Bedroom Villa

Living

Dining

Kitchen

Swimming pool

Master bedroom

2nd bedroom

3rd bedroom

4th bedroom / study

Foyer, car porch, pool deck, terrace,

reflective pond

Internal area = 328sqm

External area = 105sqm

Total area = 433sqm

Land area from 730 to 1,105sqm



FRONT SIDE ELEVATION

REAR SIDE EL