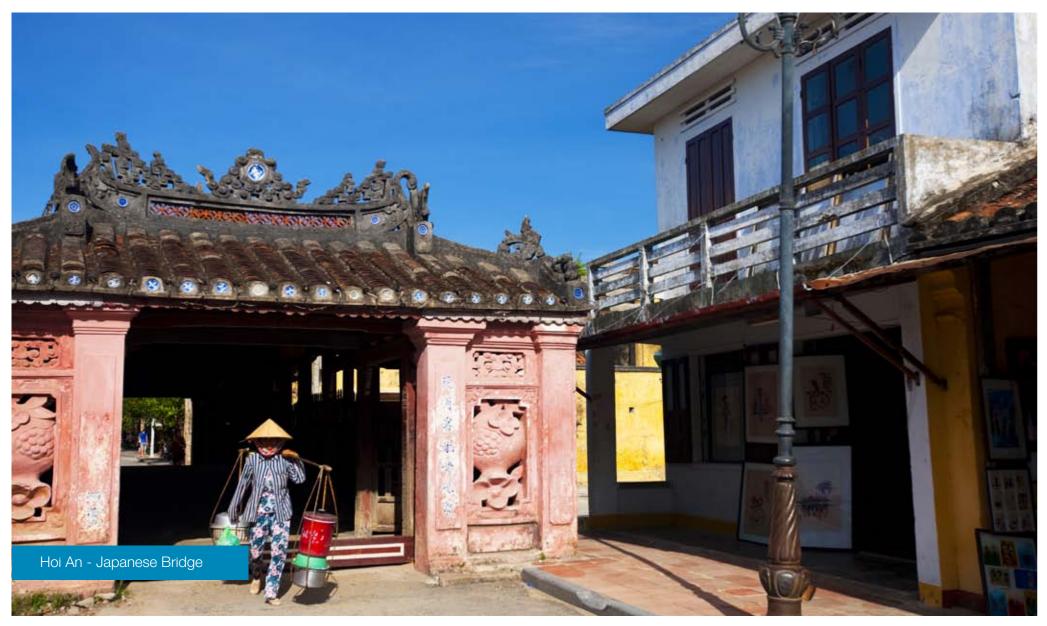

#### Hoi An

The ancient town of Hoi An was declared a UNESCO World Heritage site in 1999 and is only a 20 minute drive from Danang Beach Resort. UNESCO calls Hoi An "an exceptionally well preserved example of a Southeast Asian trading port dating from the 15th to the 19th century. Its buildings and its street plan reflect the influences, both indigenous and foreign, that have combined to produce the unique heritage site." (source: www.whc. unesco.org).

Hoi An is arguably Vietnam's most famous tourist attraction and a mustsee stop on South East Asia's backpacker trail. It is famed for its lantern, arts and crafts shops, cooking schools, tailors, and historical old houses and beautiful buildings on display.