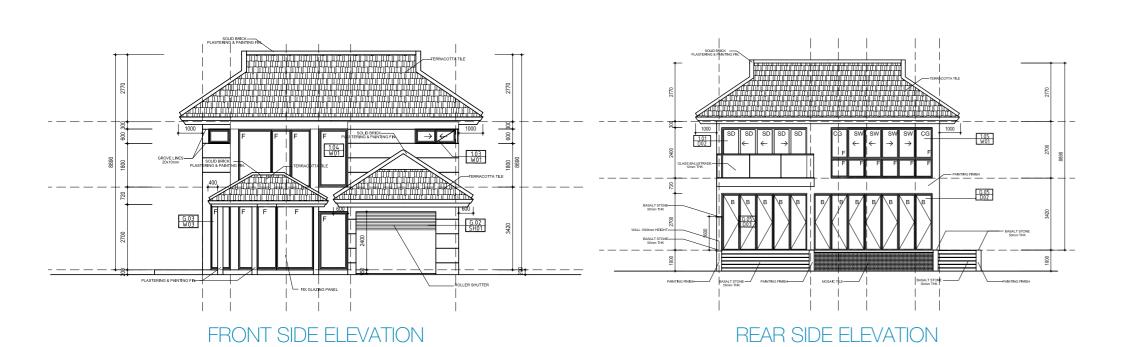

4th bedroom / study

Foyer, car porch, pool deck, terrace,

reflective pond

Internal area = 328sqm

External area = 105sqm

Total area = 433sqm

Land area from 730 to 1,105sqm

FRONT SIDE ELEVATION

REAR SIDE ELEVATION