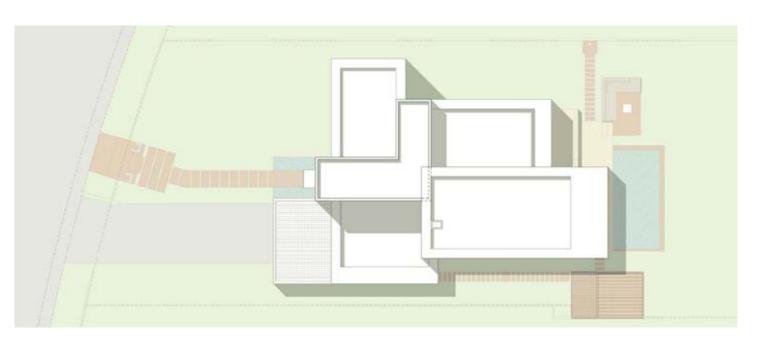

## The Dune Residences Villa

3 Bedrooms 2 levels

Entrance

Living / Dining

Kitchen

Master bedroom

Bedroom

Bathroom

Library / Office

Maid room

Laundry/ Washing room

Terrace

Pool

Balcony

Garage

Ground Floor area = 233sqm

First Floor area = 144sqm

Total area = 377sqm

Land area from 580sqm to 724sqm

# The Dune Residences

GROUND FLOOR PLAN

FIRST FLOOR PLAN

**C**3

INTERIOR

The home chosen is a 3 bedroom villa at The Dune Residences. There are 2 options for buyers to select: