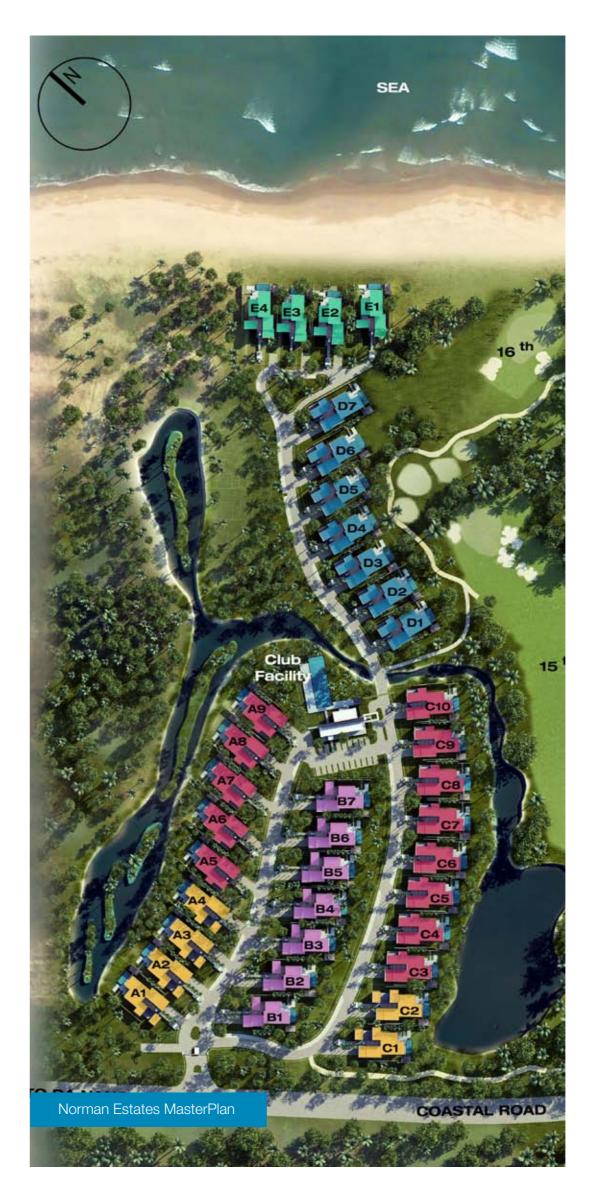

#### Project Highlights Include

- Integration with other components of Danang Beach Resort accentuated through the resort master planning in both form and function.
- All homes have either water and/or golf course views and are connected by waterways that wind through the residences and the fairways of the golf course.
- Water views are especially significant in Vietnam due to the cultural importance of Feng Shui. The water element has a direct correlation between wealth and career success.
- These waterways also contribute to a healthy environment that supports the eco-system and wildlife.
- Waterways have been engineered by a team of international consultants to ensure no issues with durability, stagnation or flooding and are home to a variety of different species of fish.
- The aerial image on page 4-5 demonstrates the highway running through Danang Beach Resort, with fairways of the golf course on either side and the clubhouse on the in-land side of the road. To allow easy access to the golf course all residents can be picked up by a buggy and transported to the clubhouse.
- Buggy paths line the entire resort and all residents receive a golf buggy in connection with their villa ensuring they can easily travel to all components of the resort and that they can access the clubhouse at their own leisure.
- The site map shows how the natural landscape has provided boundaries between The Ocean Villas residences which border the golf course. The Danang Beach Resort has been designed in harmony with the natural environment, and nowhere is this more apparent than the sections of the development where the course meets the residences. Residents feel they are an integral part of the golf course and the landscape surrounding them.

The images show the placement of the villas in relation to the golf course, with villas on one side of the plan enjoying uninterrupted views of the course.

The Ocean Villas has been designed as a community, not a collection of separate homes with features such as wide streets and spacious sites and ample room between villas