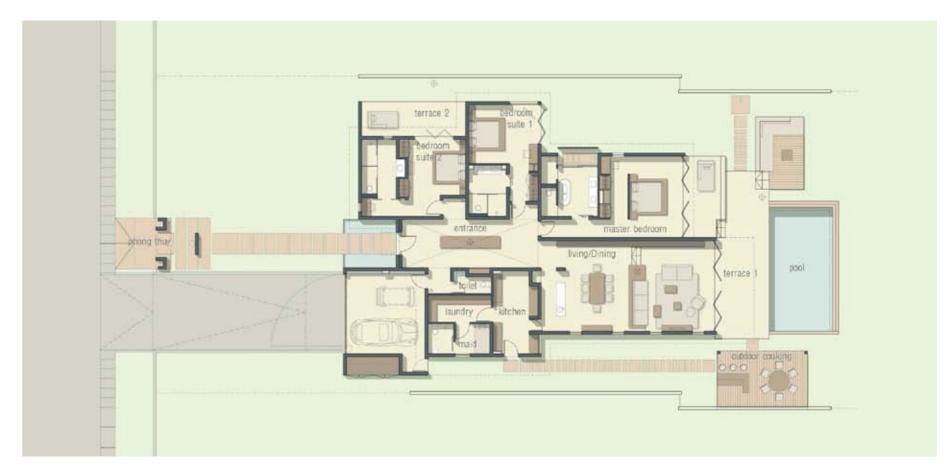

#### We would like to draw your attention to the following particular features of Danang Beach Resort

Danang Beach Resort is a fully integrated resort with every component of the site very accessible to all residents. The aerial image shows the highway running through Danang Beach Resort with holes of the golf course at either side. An underground tunnel has been built giving all residents and users of the resort easy access to and from the golf course and the beach. Residents can be transported around the resort by buggy paths connected with the golf course.

#### Project Highlights Include

- Integration with other components of Danang Beach Resort accentuated through the resort master planning in both form and function.
- All homes have either water and/or golf course views and are connected by waterways that wind through the residences and the fairways of the golf course.
- Water views are especially significant in Vietnam due to the cultural importance of Feng Shui. The water element has a direct correlation between wealth and career success.
- These waterways also contribute to a healthy environment that supports the eco-system and wildlife.
- Waterways have been engineered by a team of international consultants to ensure no issues with durability, stagnation or flooding and are home to a variety of different species of fish.
- The aerial image on page 4-5 demonstrates the highway running through Danang Beach Resort, with fairways of the golf course on either side and the clubhouse on the in-land side of the road. To allow easy access to the golf course all residents can be picked up by a buggy and transported to the clubhouse.
- Buggy paths line the entire resort and all residents receive a golf buggy in connection with their villa ensuring they can easily travel to all components of the resort and that they can access the clubhouse at their own leisure.
- The site map shows how the natural landscape has provided boundaries between The Ocean Villas residences which border the golf course. The Danang Beach Resort has been designed in harmony with the natural environment, and nowhere is this more apparent than the sections of the development where the course meets the residences. Residents feel they are an integral part of the golf course and the landscape surrounding them.