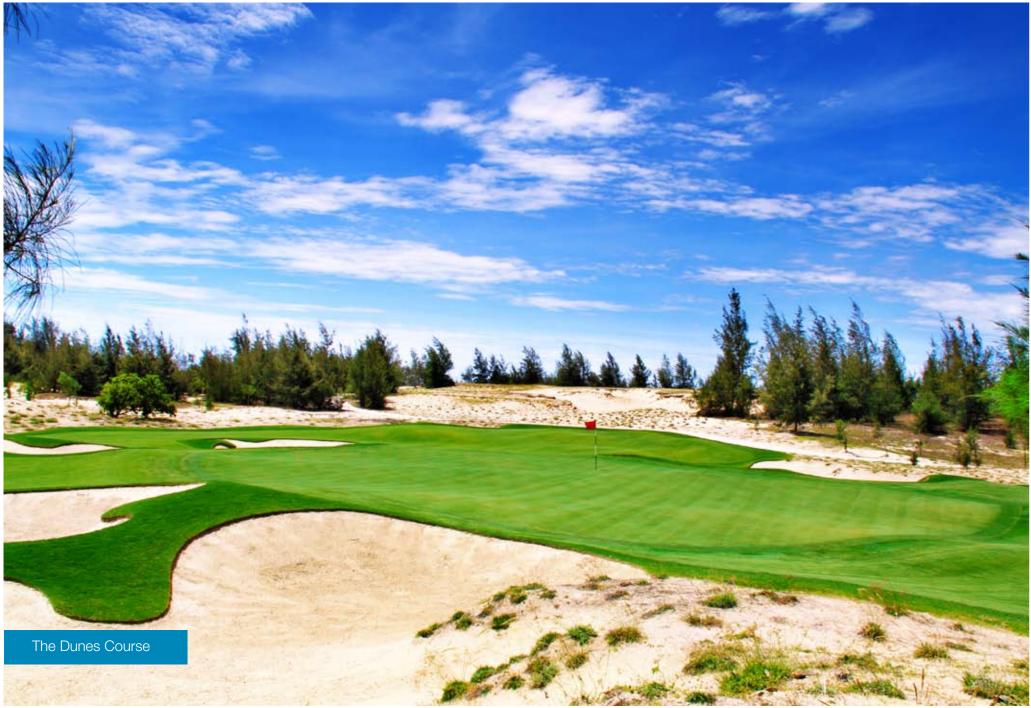

#### Danang Beach Resort is Vietnam's first truly integrated worldclass resort,

based on a master plan that has taken full consideration of the coastal dune system in central Vietnam, this can be seen in particular at the Greg Norman designed - The Dunes Golf Course, recently voted one of the top 15 new golf courses in the world by golf.com and Best New Course in Asia Pacific at the Asia Pacific Golf Summit 2011 (widely regarded as the highest regional accolade for golf courses). In addition to this, the course has been voted Best New Course and Best New Clubhouse 2010/2011 by Vietnam Golf Magazine.

#### The Dunes Course designer

Greg Norman Golf Course Design and Greg Norman are today recognised as the premier signature golf course designers and architects in the world.

An award winning Resort, Golf Course and Clubhouse

The Dunes Course at Danang Beach Resort opened in April 2010 to international acclaim, immediately gathering praise as Vietnam's best golf course.

"Best New Course in Asia Pacific"

"Vietnam's Best New Golf Course 2010 - 2011"