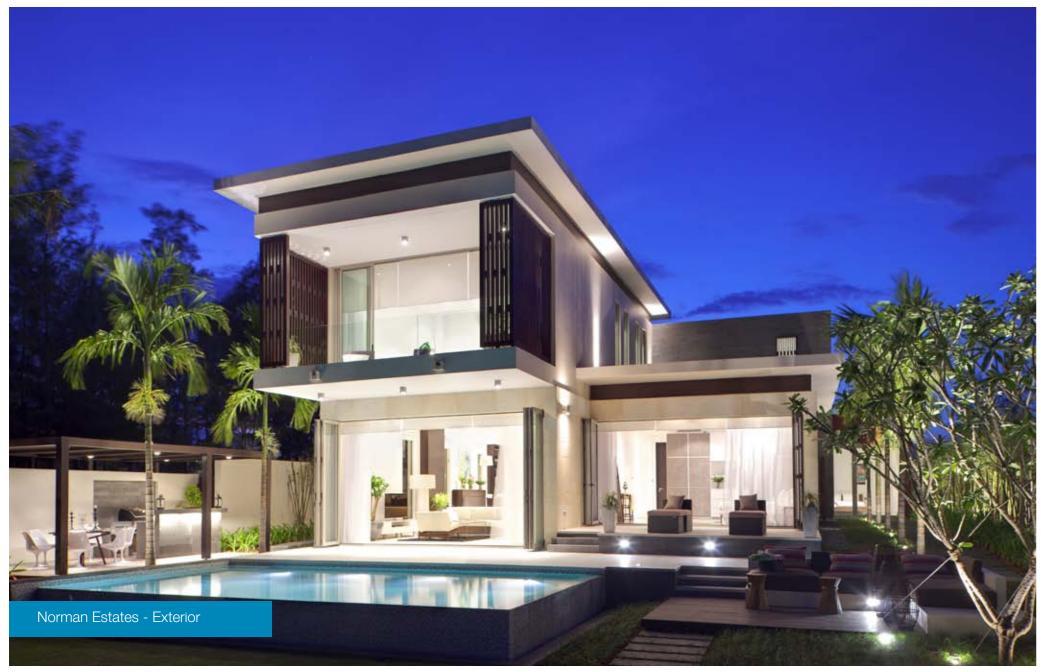

#### Norman Estates

Norman Estates is an internationally acclaimed luxury real estate brand inspired by Greg Norman and his lifestyle. Launched in June 2011 and with 40% of the project sold at the time of writing, expected completion in Q2 2013 and a complete mock-up villa and resident's recreation club open to view, Norman Estates is at the forefront of the luxury villa market in Vietnam. It is an exclusive gated "community within a community" that offers a sophisticated lifestyle environment with meticulous attention to detail and care for design.

## The architecture of the Norman Estates villas is sharp and contemporary

- The villa creates a strong sense of arrival, a modern impact with a non ostentatious architectural style.
- There are interconnecting volumes of different heights which assist to minimize the overall volume of the residence on both the interior and exterior, which is large in size.
- The fàcade is composed to provide a vibrant feeling, animated by shadows casting from the sun and/or exterior lighting.
- Geometrical in design, the facade is softened by the use of a rich red colour, inspired by traditional Vietnamese architecture.
- Architectural features and details such as raised roof overhangs, open sizes and proportions, timber screens and raw materials and finishes enrich the external appearance.
- The rear exterior is an open area, with space for BBQ, lounging and with a large swimming pool of 40sqm in volume. The large windows of the exterior emphasizes the inside/outside living aspect of the home.
- Once again, water is used at the entrance to the home, an extremely important Feng Shui feature.
- The landscaping is rustic in nature, drawing on the existing plant and tree species of the site.
- The residents recreational club continues the strong contemporary theme to the fàade and once again uses water at the entrance, with a dramatic entry way to the swimming pool area creating a 'wow' factor.