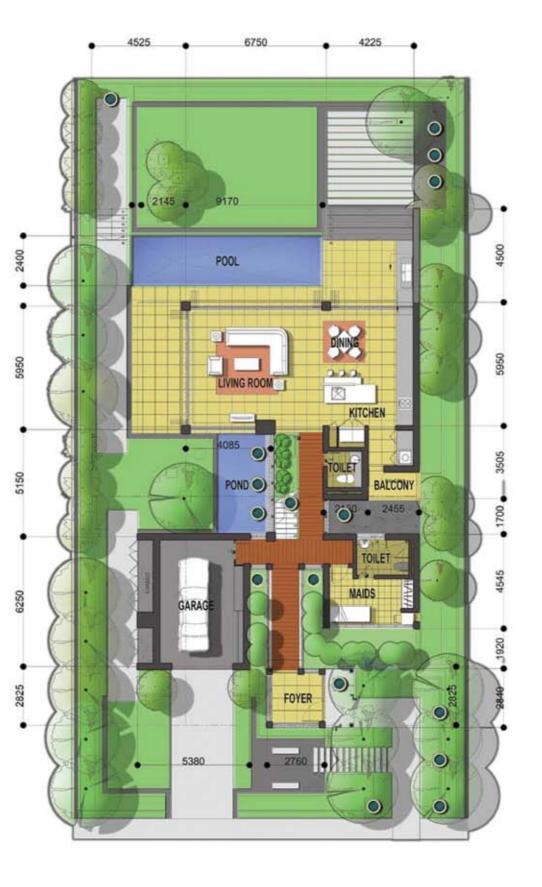

## 2 Bedroom Villa

Living

Dining

Kitchen

Swimming pool

Master bedroom

2nd bedroom

Foyer, car porch, pool deck and terrace

Internal area = 200sqm

External area = 75sqm

Total area = 275sqm

Land area from 519 to 647sqm

GROUND FLOOR PLAN

# The Ocean Villas

FIRST FLOOR PLAN