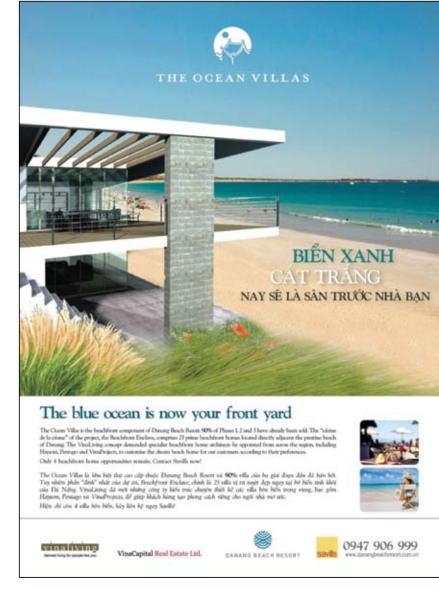

#### The Ocean Villas

#### Project Highlights Include

- Integration with other components of Danang Beach Resort accentuated through the resort master planning in both form and function.
- All homes have either water and/or golf course views and are connected by waterways that wind through the residences and the fairways of the golf course.
- Water views are especially significant in Vietnam due to the cultural importance of Feng Shui. The water element has a direct correlation between wealth and career success.
- These waterways also contribute to a healthy environment that supports the eco-system and wildlife.
- Waterways have been engineered by a team of international consultants to ensure no issues with durability, stagnation or flooding and are home to a variety of different species of fish.
- The aerial image on page 4-5 demonstrates the highway running through Danang Beach Resort, with fairways of the golf course on either side and the clubhouse on the in-land side of the road. To allow easy access to the golf course all residents can be picked up by a buggy and transported to the clubhouse.
- Buggy paths line the entire resort and all residents receive a golf buggy in connection with their villa ensuring they can easily travel to all components of the resort and that they can access the clubhouse at their own leisure.
- The site map shows how the natural landscape has provided boundaries between The Ocean Villas residences which border the golf course. The Danang Beach Resort has been designed in harmony with the natural environment, and nowhere is this more apparent than the sections of the development where the course meets the residences. Residents feel they are an integral part of the golf course and the landscape surrounding them.

The Ocean Villas include 97 non-beachfront of two to four bedrooms in configuration and 17 beachfront homes (The Beachfront Enclave), all four to five bedroom configurations. The residences are arranged around the waterway which flows through the site and enjoys direct access along one side to the ocean, ensuring the project's beach club and beach itself are easily accessed by all villas.

The images show the placement of the villas in relation to the golf course, with villas on one side of the plan enjoying uninterrupted views of the course.

The Ocean Villas has been designed as a community, not a collection of separate homes with features such as wide streets and spacious sites and ample room between villas