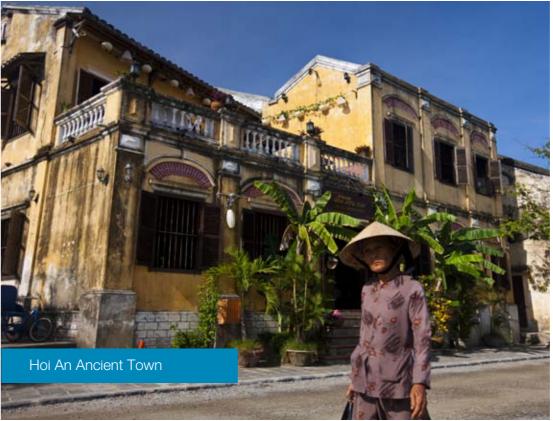

#### Hoi An

The ancient town of Hoi An was declared a UNESCO World Heritage site in 1999 and is only a 20 minute drive from Danang Beach Resort. UNESCO calls Hoi An "an exceptionally well preserved example of a Southeast Asian trading port dating from the 15th to the 19th century. Its buildings and its street plan reflect the influences, both indigenous and foreign, that have combined to produce the unique heritage site." (source: www.whc. unesco.org).

Hoi An is arguably Vietnam's most famous tourist attraction and a mustsee stop on South East Asia's backpacker trail. It is famed for its lantern, arts and crafts shops, cooking schools, tailors, and historical old houses and beautiful buildings on display.