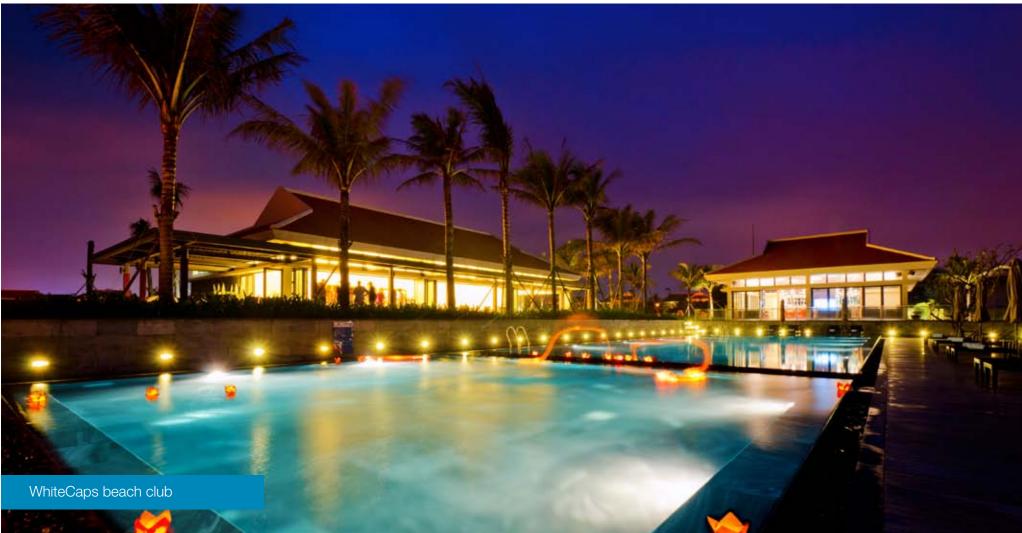

#### Recreational Facilities:

- The Dunes Golf Course and Clubhouse (Facility now open, designed by world-renowned course designer and golf legend Greg Norman. 4000 sqm Club House including 5 separate food and beverage options)
- The Beach Club Whitecaps (Restaurant, bar, tennis courts, swimming pools, changing facilities, spa all complete)

## **WhiteCaps**

- The beach club at The Ocean Villas continues the theme of tropical landscaping, with a similar modern design that retains a Vietnamese touch with the same red pitched roof as the villas.
- Concertina doors can be seen here on a larger scale.
- The beach club is a luxurious communal area, where the homeowners can come to meet and relax with friends and family.